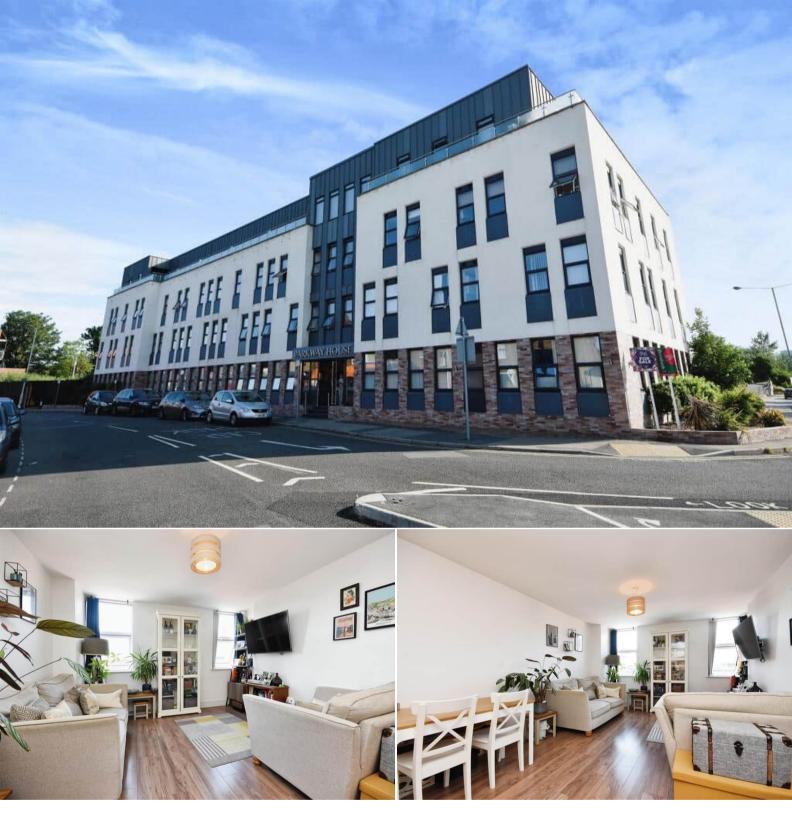

## Baddow Road Chelmsford

Bettermove are proud to present this 2 bedroom flat in Chelmsford.

The property benefits from high performance glazing, electric heating throughout and has off street parking available via the secure allocated parking space.

The council tax band is C.

This is a leasehold property with 125 years on the lease from 2018; the ground rent is £250pa and the service charge is £2,160pa.

The interior of this beautifully presented property comprises a spacious open plan living dining room and fitted kitchen, 2 bedrooms and the family bathroom.

Located in the popular city of Chelmsford, the property is close to a range of amenities, including shops, supermarkets, restaurants and pubs. Excellent transport connections can be found from the A1060, A1114 and local bus routes.