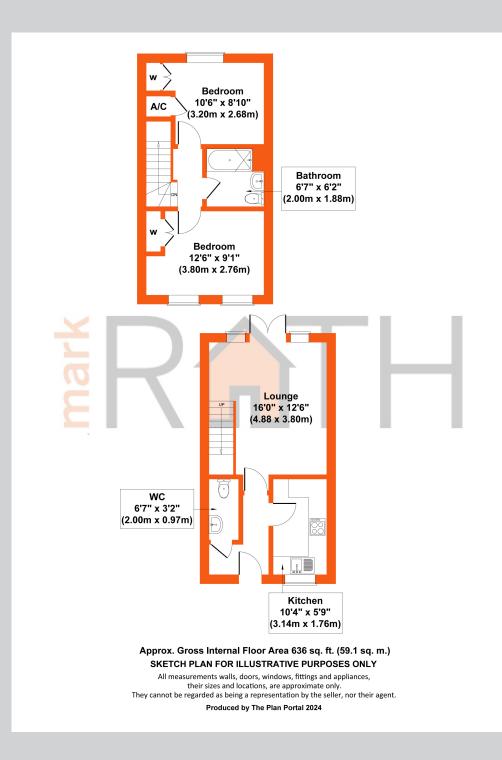

## 60, Dowles Green Wokingham RG40 5AB

A beautifully presented terrace home on the popular Keephatch Park Development with well planned accommodation of 636 sq ft arranged over two floors. The property benefits from a lovely south, southeast facing rear garden and parking for two vehicles. Inside there is a spacious hallway with cloakroom, a comprehensively fitted kitchen, a rear facing lounge with double doors opening out onto the garden. On the first floor there are two double bedrooms and a family bathroom. Unlike many newer developments there are no annoying services charges or complicated rentcharges for upkeep of open spaces.