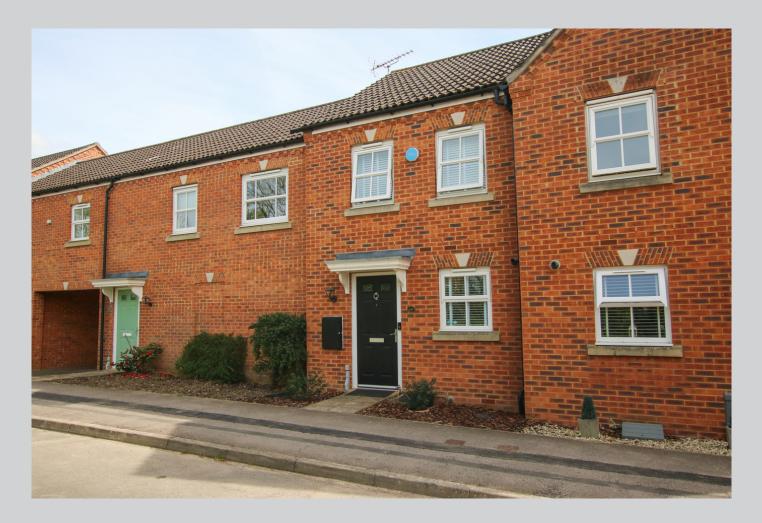

## 60, Dowles Green Wokingham RG40 5AB

A beautifully presented terrace home on the popular Keephatch Park Development with well planned accommodation of 636 sq ft arranged over two floors. The property benefits from a lovely south, southeast facing rear garden and parking for two vehicles. Inside there is a spacious hallway with cloakroom, a comprehensively fitted kitchen, a rear facing lounge with double doors opening out onto the garden. On the first floor there are two double bedrooms and a family bathroom. Unlike many newer developments there are no annoying services charges or complicated rentcharges for upkeep of open spaces.