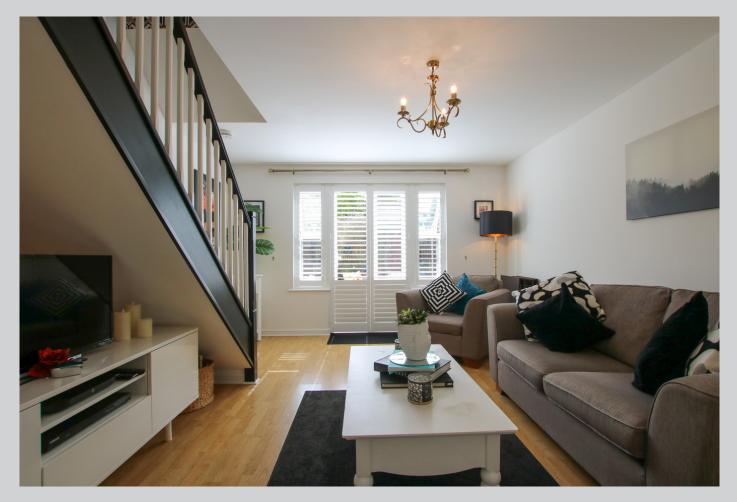

## 60, Dowles Green Wokingham RG40 5AB

A beautifully presented terrace home on the popular Keephatch Park Development with well planned accommodation of 636 sq ft arranged over two floors. The property benefits from a lovely south, southeast facing rear garden and parking for two vehicles. Inside there is a spacious hallway with cloakroom, a comprehensively fitted kitchen, a rear facing lounge with double doors opening out onto the garden. On the first floor there are two double bedrooms and a family bathroom. Unlike many newer developments there are no annoying services charges or complicated rentcharges for upkeep of open spaces.