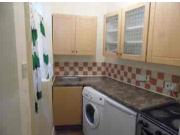

## Kitchen

7' 8"  $\max x$  5' 10"  $\max (2.34 \text{m x} 1.78 \text{m})$  Side aspect door, range of wall and base level units with roll top work surfaces, single sink with drainer, space for gas cooker.