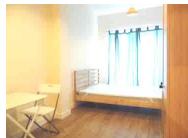

# Living Room/Bedroom

14' 7"  $\times$  8' 5" (4.45m  $\times$  2.57m) Rear aspect double glazed patio door to communal garden, power points, TV aerial.