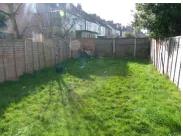

NIENTLY LOCATED FOR SHOPS AND TRANSPORT LINKS
- DOUBLE GLAZING AND GAS CENTRAL HEATING
- NO ONWARD CHAIN DELAYS

# **Ground Floor**

## Kitchen

7' 8"  $\max x$  5' 10"  $\max (2.34 \text{m x} 1.78 \text{m})$  Side aspect door, range of wall and base level units with roll top work surfaces, single sink with drainer, space for gas cooker.

# Living Room/Bedroom

14' 7"  $\times$  8' 5" (4.45m  $\times$  2.57m) Rear aspect double glazed patio door to communal garden, power points, TV aerial.

## **Bathroom**

5' 2" x 5' 1" (1.57m x 1.55m) Low level W/C, hand wash basin, shower cubicle with wall mounted shower attachment, tiled flooring.

# Outside

### Communal Garden

Patio leading to lawn, fence border.

### Front Garden

Path leading to side entrance, access to communal rear garden.







DISCLAIMER: These particulars, whilst believed to be accurate are set out as a general outline only for guidance and do not constitute any part of an offer or contract. Intending purchasers should not rely on them as statements or representation of fact, but must satisfy themselves by inspection or otherwise as to their accuracy. We have not carried out a detailed survey nor tested the services, appliances and specific fittings. Room sizes should not be relied upon for carpets and furnishings. The measurements given are approximate. No person in this firms employment has the authority to make or give any representation or warranty in respect of the property.



## TOTAL FLOOR AREA: 203 sq.ft. (18.9 sq.m.) approx.

Whilst every attempt has been made to ensure the accuracy of the floorplan