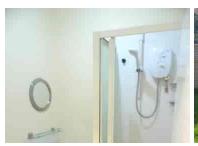

## **Bathroom**

5' 2" x 5' 1" (1.57m x 1.55m) Low level W/C, hand wash basin, shower cubicle with wall mounted shower attachment, tiled flooring.