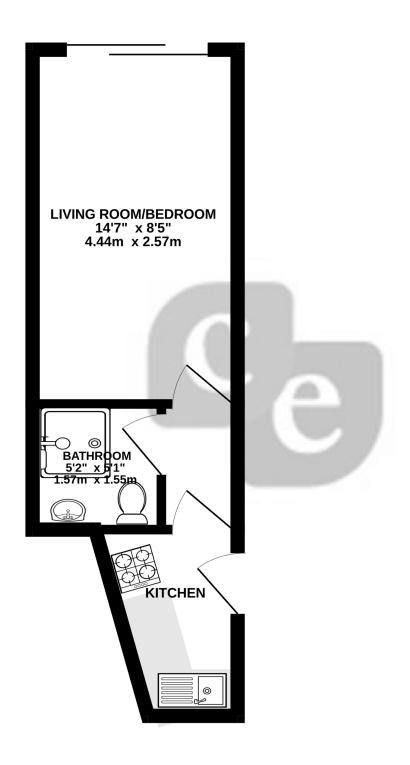

## Kitchen

7' 8"  $\max x$  5' 10"  $\max (2.34 \text{m x} 1.78 \text{m})$  Side aspect door, range of wall and base level units with roll top work surfaces, single sink with drainer, space for gas cooker.

# Living Room/Bedroom

14' 7"  $\times$  8' 5" (4.45m  $\times$  2.57m) Rear aspect double glazed patio door to communal garden, power points, TV aerial.

## **Bathroom**

5' 2" x 5' 1" (1.57m x 1.55m) Low level W/C, hand wash basin, shower cubicle with wall mounted shower attachment, tiled flooring.

## TOTAL FLOOR AREA: 203 sq.ft. (18.9 sq.m.) approx.

Whilst every attempt has been made to ensure the accuracy of the floorplan contained here, measurements of doors, windows, rooms and any other items are approximate and no responsibility is taken for any error, omission or mis-statement. This plan is for illustrative purposes only and should be used as such by any prospective purchaser. The services, systems and appliances shown have not been tested and no guarantee as to their operability or efficiency can be given.