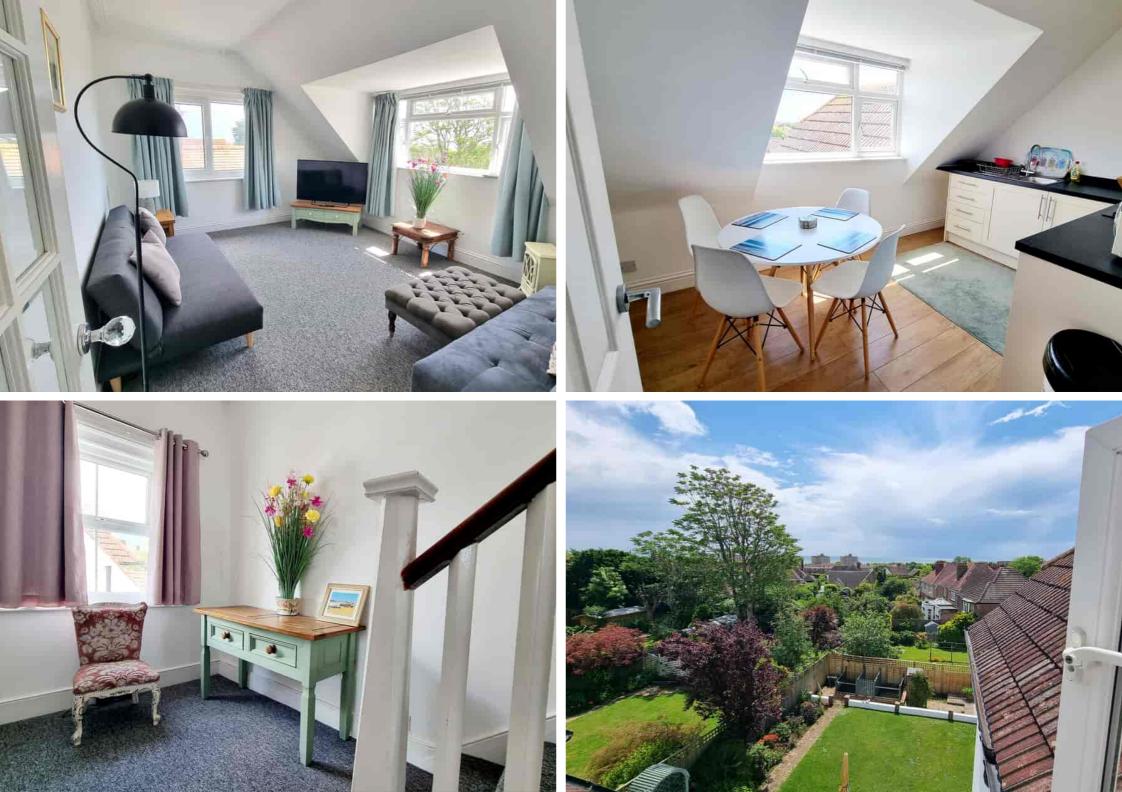

Flat 3, 41 Collington Avenue, Bexhill-on-Sea, East Sussex, TN39 3PX £269,950

HOLIDAY LET USGAE ONLY !!! Situated in the heart of Collington can be found this immaculately presented two bedroom top floor apartment offering spacious accommodation throughout with benefits and accommodation to note which include: A secure communal entrance with carpeted stairs to the first floor and the apartments front door. An immaculate in a staircase leads to a bright and spacious inner landing with access through to a dual aspect sitting room with stunning, views a modern fitted kitchen breakfast room, Two good size double bedrooms both with en suite facilities, ample storage throughout and immaculate decoration and presentation throughout. The apartment is situated in a highly sought after Collington location close to excellent local shops and Collington mainline station. Bexhill town centre is only a short walk away offering an excellent array of shops restaurants and bars and of course the stunning seaside promenade. Agent Note: Please note that there is a legal restriction with this property: It can be used as a holiday let property. For additional details regarding this restriction please contact the property cafe on 01424 224488

## www.propertycafe.co

LEGAL RESIRTICTION (THIS APARTMENT CAN ONLY BE USED AS HOLIDAY LET'S ONLY) \* Immaculate Two Bedroom Top Floor Apartment \* Good Size Double Bedrooms \* Both With Modern En-Suite's \* Lovely Panoramic Views & Sea Glimpse \* Spacious Split Level Landing Area \* Immaculate Lounge With Stunning Views \* Modern Fitted Kitchen-Breakfast Room \* Neutral Decoration & Quality Fitted Carpets \* Sought After Collington Location \* Long Lease & Low Outgoings \* Sold With No Onward Chain \* HOLIDAY LET USEAGE ONLY