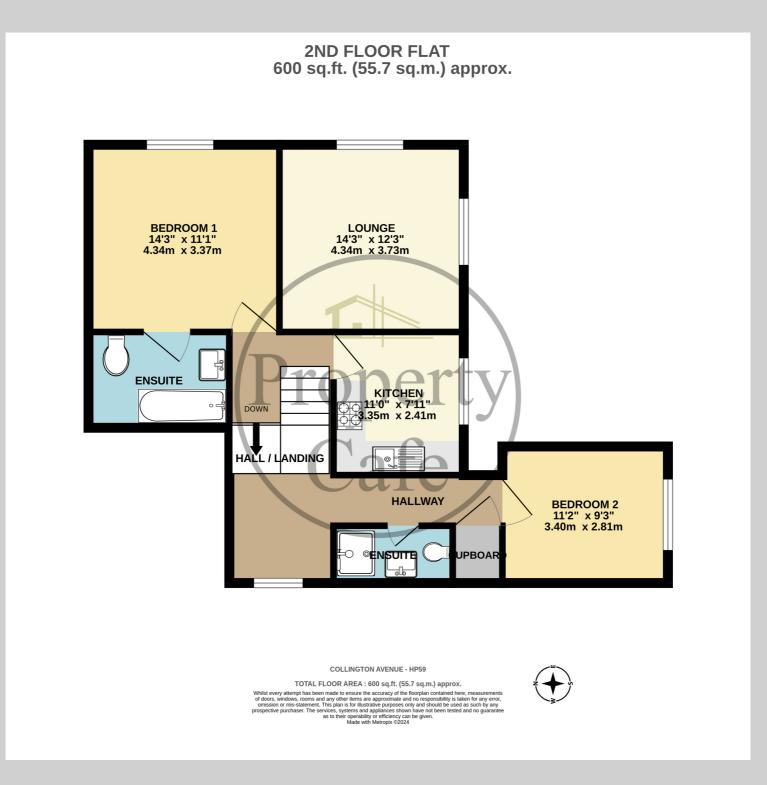

Flat 3, 41 Collington Avenue, Bexhill-on-Sea, East Sussex, TN39 3PX £269,950

HOLIDAY LET USGAE ONLY !!! Situated in the heart of Collington can be found this immaculately presented two bedroom top floor apartment offering spacious accommodation throughout with benefits and accommodation to note which include: A secure communal entrance with carpeted stairs to the first floor and the apartments front door. An immaculate in a staircase leads to a bright and spacious inner landing with access through to a dual aspect sitting room with stunning, views a modern fitted kitchen breakfast room, Two good size double bedrooms both with en suite facilities, ample storage throughout and immaculate decoration and presentation throughout. The apartment is situated in a highly sought after Collington location close to excellent local shops and Collington mainline station. Bexhill town centre is only a short walk away offering an excellent array of shops restaurants and bars and of course the stunning seaside promenade. Agent Note: Please note that there is a legal restriction with this property: It can be used as a holiday let property. For additional details regarding this restriction please contact the property cafe on 01424 224488

## www.propertycafe.co

LEGAL RESIRTICTION (THIS APARTMENT CAN ONLY BE USED AS HOLIDAY LET'S ONLY) \* Immaculate Two Bedroom Top Floor Apartment \* Good Size Double Bedrooms \* Both With Modern En-Suite's \* Lovely Panoramic Views & Sea Glimpse \* Spacious Split Level Landing Area \* Immaculate Lounge With Stunning Views \* Modern Fitted Kitchen-Breakfast Room \* Neutral Decoration & Quality Fitted Carpets \* Sought After Collington Location \* Long Lease & Low Outgoings \* Sold With No Onward Chain \* HOLIDAY LET USEAGE ONLY