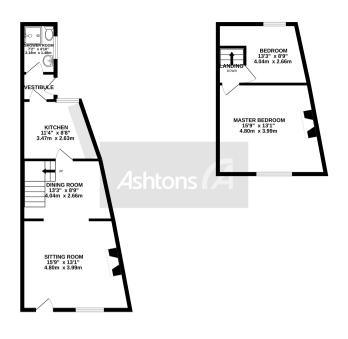

TOTAL FLOOR AREA: 720 sq.ft. (66.9 sq.m.) approx.

White overy start pits above made to ensure his accessey of he foliages contained here, measurement of doors, ensurement of the contract of the contract set for responsibles, in slade he say significant set of the contract set of the c

Ashtons are pleased to offer this Two bedroom mid terrace property . It represents an excellent opportunity for first time buyers to get their foot on the ladder, investors should also be enquiring due to its strong rental potential. Spread over two storeys its accommodation comprises of; entrance hall with stair access, lounge and dining room , good size kitchen . Upstairs houses two well proportioned bedrooms, and a white suite bathroom. To the rear of the property is a much larger than average yard . See floor plans provided for room dimensions & layout.