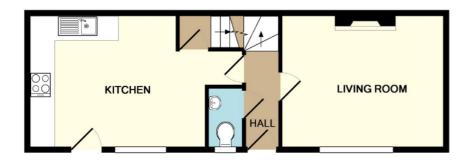

#### **Ground Floor**

## **Entrance Hallway**

Double glazed door to front aspect. Radiator. Stairs rising to the first floor accommodation. Door to:

#### Cloakroom

Low level WC and wash hand basin with ceramic tiled splash back. Frosted double glazed window to front aspect.

### Lounge

13' 5" x 11' 1" (4.09m x 3.38m)

Double glazed windows to front and side aspect. Radiator. Gas fire with marble base and wooden surround. Coving to ceiling. Exposed wooden beams.

## Kitchen/Diner

17' 8" narrowing to 14' 4" x 11' 3" narrowing to 7' 11" (5.38m x 3.43m)

Country style kitchen fitted with a range of wall mounted and base level units with a roll top work surface over. Stainless steel 1 1/2 sink with mixer tap over. Plumbing for a washing machine and dishwasher.
Integrated fridge. Wall mounted gas fired boiler. Radiator. Ceramic tiled splash back. Double glazed window to front aspect.
Range cooker with extractor over. Exposed wooden beams. Single glazed stable door to the front. Door to:

GROUND FLOOR APPROX. FLOOR AREA 377 SQ.FT. (35.0 SQ.M.)