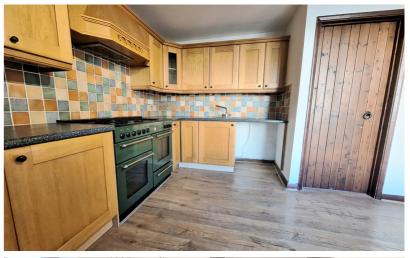

## Kitchen/Diner

17' 8" narrowing to 14' 4" x 11' 3" narrowing to 7' 11" (5.38m x 3.43m)

Country style kitchen fitted with a range of wall mounted and base level units with a roll top work surface over. Stainless steel 1 1/2 sink with mixer tap over. Plumbing for a washing machine and dishwasher.
Integrated fridge. Wall mounted gas fired boiler. Radiator. Ceramic tiled splash back. Double glazed window to front aspect.
Range cooker with extractor over. Exposed wooden beams. Single glazed stable door to the front. Door to: