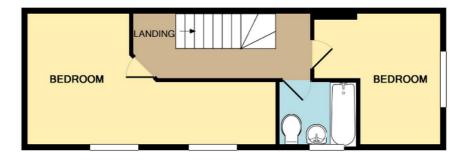

#### First Floor

## Landing

Radiator. Loft hatch. Over stairs storage cupboard with shelving and clothes rail. Coving to ceiling. Doors to:

#### Bedroom One

21' narrowing to 11' 2" x 11' 1" narrowing to 5' 4" (6.40m x 3.38m)

Two double glazed windows to front aspect. Two double fronted built in wardrobes. Two radiators. Coving to ceiling.

#### **Bedroom Two**

11' narrowing to 4' 6" x 10' 8" narrowing to 6' 9" (3.35m x 3.25m)

Double glazed window to side aspect.

Radiator. Coving to ceiling.

#### Bathroom

6' 2" x 5' 4" (1.88m x 1.63m)
Panelled bath with shower over. Low level WC. Wash hand basin with vanity unit below. Coving to ceiling. Heated towel rail. Frosted double glazed window to front aspect.

#### TOTAL APPROX. FLOOR AREA 857 SQ.FT. (79.6 SQ.M.)

Whilst every attempt has been made to ensure the accuracy of the floor plan contained here, measurements of doors, windows, rooms and any other items are approximate and no responsibility is taken for any error, omission, or mis-statement. This plan is for illustrative purposes only and should be used as such by any prospective purchaser. The services, systems and appliances shown have not been tested and no guarantee as to their operability or efficiency can be given