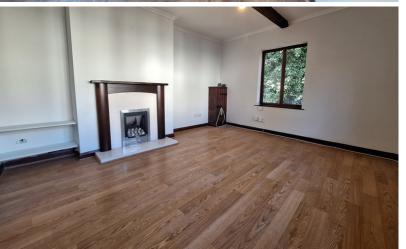

### Lounge

13' 5" x 11' 1" (4.09m x 3.38m)

Double glazed windows to front and side aspect. Radiator. Gas fire with marble base and wooden surround. Coving to ceiling. Exposed wooden beams.