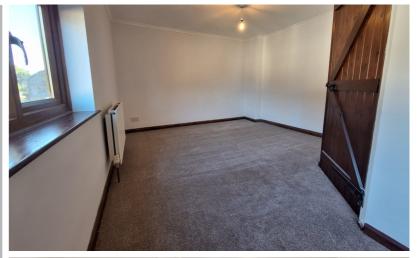

### Lounge

13' 5" x 11' 1" (4.09m x 3.38m)

Double glazed windows to front and side aspect. Radiator. Gas fire with marble base and wooden surround. Coving to ceiling. Exposed wooden beams.