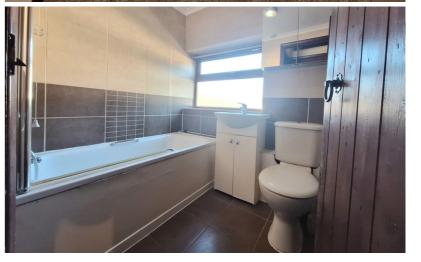

#### Bathroom

6' 2" x 5' 4" (1.88m x 1.63m)
Panelled bath with shower over. Low level WC. Wash hand basin with vanity unit below. Coving to ceiling. Heated towel rail. Frosted double glazed window to front aspect.