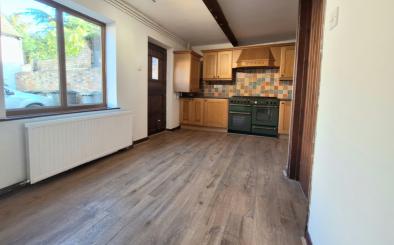

## Kitchen/Diner

17' 8" narrowing to 14' 4" x 11' 3" narrowing to 7' 11" (5.38m x 3.43m)

Country style kitchen fitted with a range of wall mounted and base level units with a roll top work surface over. Stainless steel 1 1/2 sink with mixer tap over. Plumbing for a washing machine and dishwasher.
Integrated fridge. Wall mounted gas fired boiler. Radiator. Ceramic tiled splash back. Double glazed window to front aspect.
Range cooker with extractor over. Exposed wooden beams. Single glazed stable door to the front. Door to: