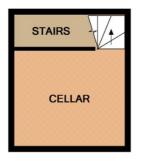

#### Cellar

9' 5" x 8' 7" (2.87m x 2.62m) Double glazed window to front aspect. Power and light.

#### Front

Pebbled area with block paved pathway leading to stable door to kitchen/diner. One allocated parking space.

CELLAR APPROX. FLOOR AREA 105 SQ.FT. (9.8 SQ.M.) 1ST FLOOR APPROX. FLOOR AREA 374 SQ.FT. (34.8 SQ.M.)