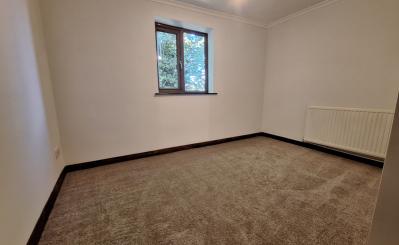

#### **Bedroom Two**

11' narrowing to 4' 6" x 10' 8" narrowing to 6' 9" (3.35m x 3.25m)

Double glazed window to side aspect.

Radiator. Coving to ceiling.