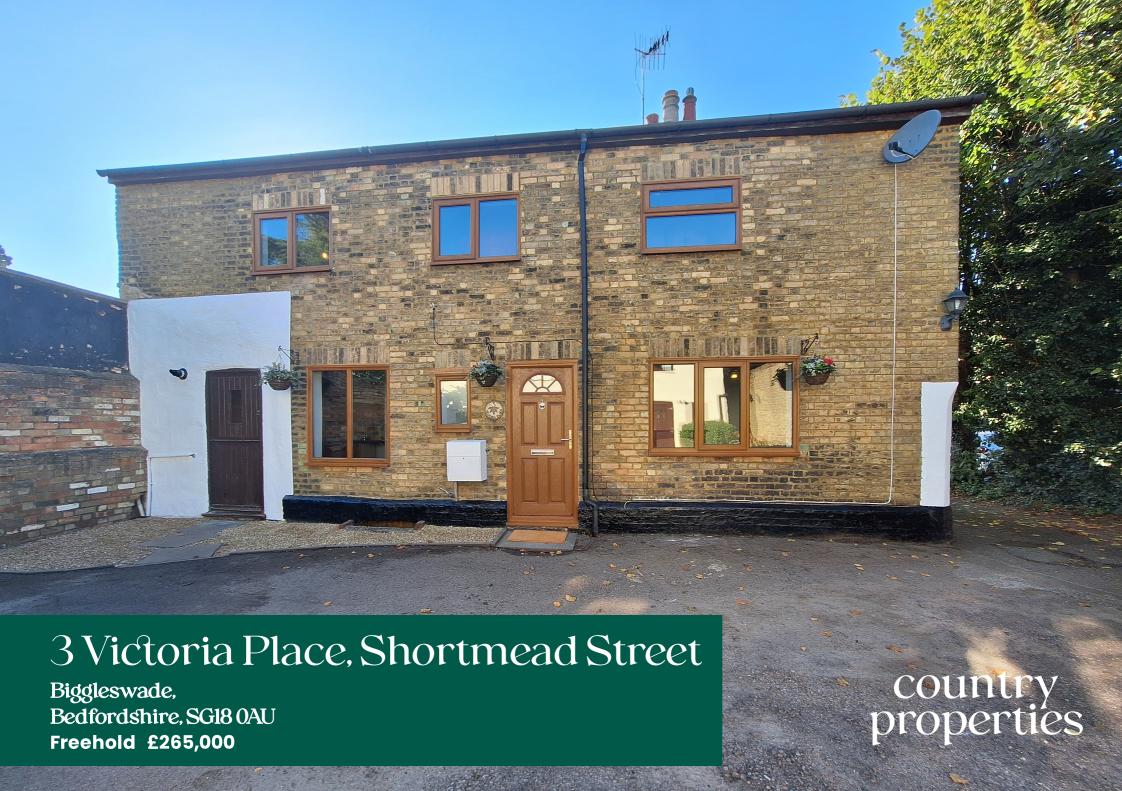

Offered for sale with NO CHAIN and in good order throughout, this two-bedroom character detached cottage is situated only a short walk from the local town centre and main line train station providing an easy commute into London by road or rail. The property comprises; entrance hall, downstairs WC, kitchen/diner and lounge on the ground floor with two bedrooms and a family bathroom to the first. Externally, there is a small pebbled area to the front and one allocated parking space.

- No chain!
- Detached character cottage
- Two bedrooms
- Downstairs cloakroom
- Spacious kitchen/diner
- Lounge with feature gas fireplace
- Allocated parking
- Potential rental yield of 5%
- Council Tax band B
- EPC rating D