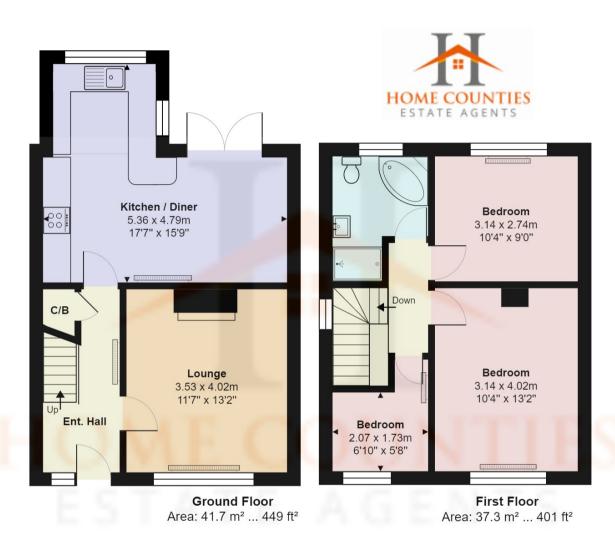

The property benefits from lounge to front, extended kitchen with open kitchen diner with modern fitted kitchen with integrated fridge freezer, dishwasher and washing machine and double doors leading out on to the garden with recently laid lawn. The first floor consists of three bedrooms and a family bathroom.

## Parsonage Lane, Hertfordshire AL9

All measurements are approximate and for display purposes only

Total Area: 79.0 m<sup>2</sup> ... 850 ft<sup>2</sup>