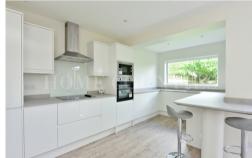

The property benefits from lounge to front, extended kitchen with open kitchen diner with modern fitted kitchen with integrated fridge freezer, dishwasher and washing machine and double doors leading out on to the garden with recently laid lawn. The first floor consists of three bedrooms and a family bathroom.