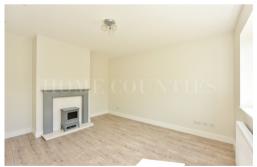

The property benefits from lounge to front, extended kitchen with open kitchen diner with modern fitted kitchen with integrated fridge freezer, dishwasher and washing machine and double doors leading out on to the garden with recently laid lawn. The first floor consists of three bedrooms and a family bathroom.