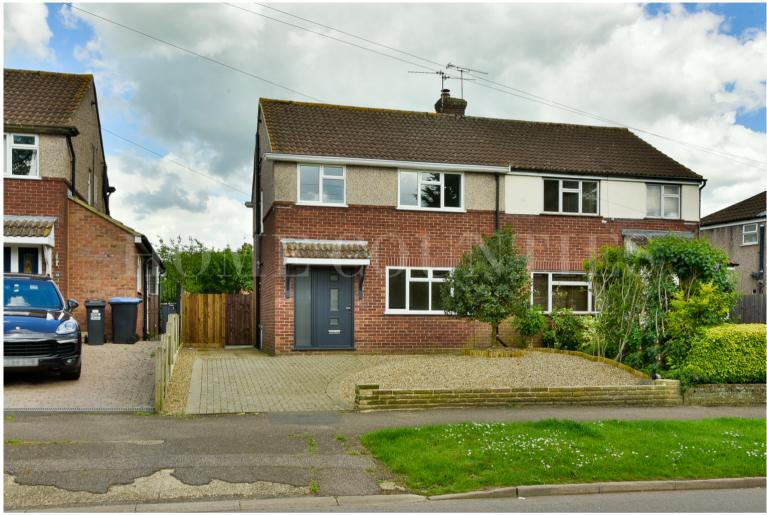

## Parsonage Lane, North Mymms, Hatfield, Hertfordshire, AL9 £569,950

- NEWLY REFURBISHED
- THREE BEDROOMS
- OFF STREET PARKING X 2
- NEWLY LAID LAWN
- WALKING DISTANCE TO WELHAM GREEN TRAIN STATION
- EXCELLENT DECORATIVE ORDER THROUGHOUT
- OPEN PLAN MODERN FITTED KITCHEN
- NEW BOILER AND DOUBLE GLAZING THROUGHOUT
- CLOSE TO SHOPS
- CHAIN FREE

## Parsonage Lane, North Mymms, Hatfield, Hertfordshire, . AL9 £569,950 Freehold

This three bedroom semi detached home has just been fully refurbished to a very high standard throughout and is ideally located on this quiet turning just moments from local shops in the village and Welham Green Railway Station with fast trains to Kings Cross.

To the front there is ample off street parking with side access and potential for a side or wrap around extension (stpp)

Viewing advised.