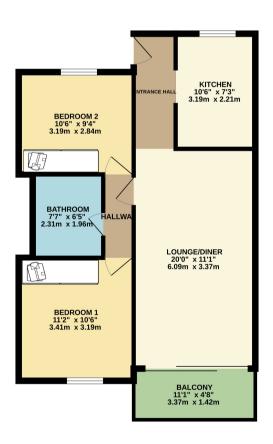

Community Fee: 2.378,50€ per year. 10% discount if paid promptly. Includes Water. Sports rights/Club fee: 1.540,31€ Per year.

GROUND FLOOR 621 sq.ft. (57.7 sq.m.) approx.

Whilst every attempt has been made to ensure the accuracy of the floorpian contained here, measurements of doors, windows, notins and any other items are approximate and on responsibility is taken for any error, ormiscion or mis-statement. The plan is sort allustrative purposes only and should be used as such by any prospective purchaser. The services, systems and appliances shown here not been tested and no guarantee as to their contractive or the services of the services. Systems and appliances shown here not been tested and no guarantee as to their contractive or the services of the services of the services of the services. Systems and appliances shown here not been tested and no guarantee.