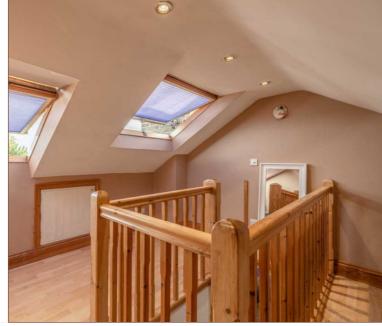

To the first floor are two double bedrooms, whilst the loft has been converted to provide an additional 12ft bonus room with ample eaves storage and Velux windows.

Externally the front of the property offers off-street parking for one car. The rear garden is very low maintenance and is mostly laid to artificial lawn with a decking area and fully electric, double-glazed log cabin. There are large trees providing a high degree of privacy.

EASY ACCESS TO HEATHROW AIRPORT AND J5 OF M4

12FT LOFT ROOM WITH EAVES STORAGE AND VELUX WINDOWS TWO RECEPTION ROOMS

PRIVATE REAR GARDEN

CUL-DE SAC LOCATION

914 SQUARE FT