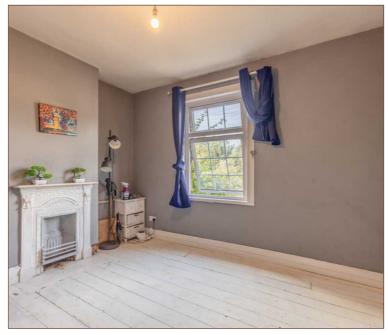

To the first floor are two double bedrooms, whilst the loft has been converted to provide an additional 12ft bonus room with ample eaves storage and Velux windows.

Externally the front of the property offers off-street parking for one car. The rear garden is very low maintenance and is mostly laid to artificial lawn with a decking area and fully electric, double-glazed log cabin. There are large trees providing a high degree of privacy.