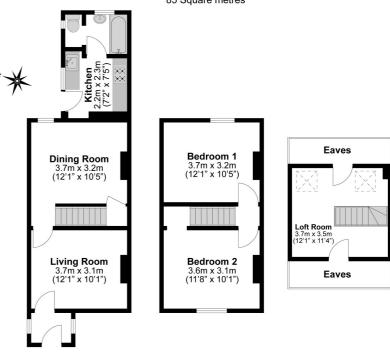

This 2/3 bedroom terraced house is positioned within a quiet cul-de-sac near Brands Hill and is within easy reach of Heathrow Airport.

The ground floor features a cosy 12ft front-facing lounge, separate dining room with space for a large table, and a kitchen to the back of the house, leading to a spacious family bathroom.

To the first floor are two double bedrooms, whilst the loft has been converted to provide an additional 12ft bonus room with ample eaves storage and Velux windows.

Externally the front of the property offers off-street parking for one car. The rear garden is very low maintenance and is mostly laid to artificial lawn with a decking area and fully electric, double-glazed log cabin. There are large trees providing a high degree of privacy.

EASY ACCESS TO HEATHROW AIRPORT AND J5 OF M4

12FT LOFT ROOM WITH EAVES STORAGE AND VELUX WINDOWS TWO RECEPTION ROOMS

PRIVATE REAR GARDEN

CUL-DE SAC LOCATION

914 SQUARE FT