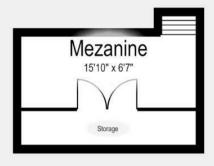

The interior of this beautifully presented property comprises a spacious open plan kitchen/living room with private balcony, 1 bedroom and family bathroom on the lower level. The upper level boasts a mezzanine, which could be used as an additional bedroom. The building also boasts residents' leisure facilities including a recently refurbished gym and heated swimming pool with jacuzzi, sauna and poolside showers.

HD6 1PB

Internal - 623ft2 External - 739ft2 Overall - 17.14yd x 10.36yd

Measurements and layout for guidance only. All storage spaces may not be displayed.

20-22 Bridge End, Leeds, LS1 4DJ t: 0330 004 0050 e: hello@bettermove.co.uk www.bettermove.co.uk