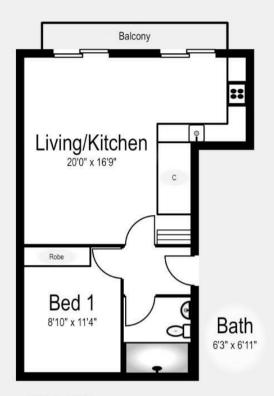

HD6 1PB

Internal - 623ft2 External - 739ft2 Overall - 17.14yd x 10.36yd

Measurements and layout for guidance only. All storage spaces may not be displayed.

20-22 Bridge End, Leeds, LS1 4DJ t: 0330 004 0050 e: hello@bettermove.co.uk www.bettermove.co.uk