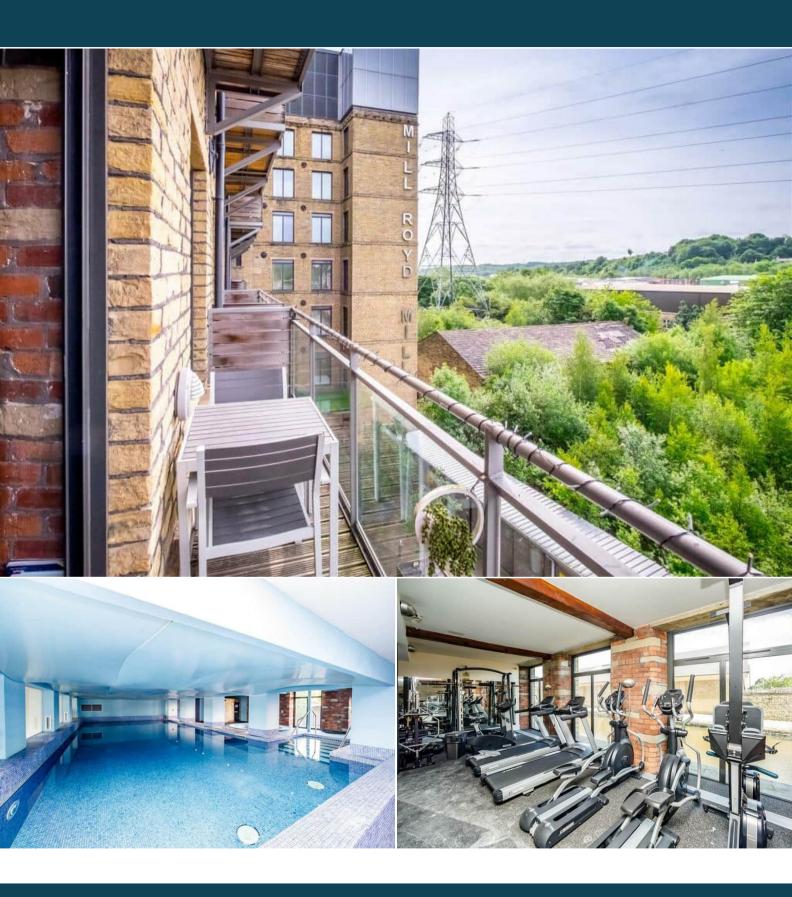

The interior of this beautifully presented property comprises a spacious open plan kitchen/living room with private balcony, 1 bedroom and family bathroom on the lower level. The upper level boasts a mezzanine, which could be used as an additional bedroom. The building also boasts residents' leisure facilities including a recently refurbished gym and heated swimming pool with jacuzzi, sauna and poolside showers.