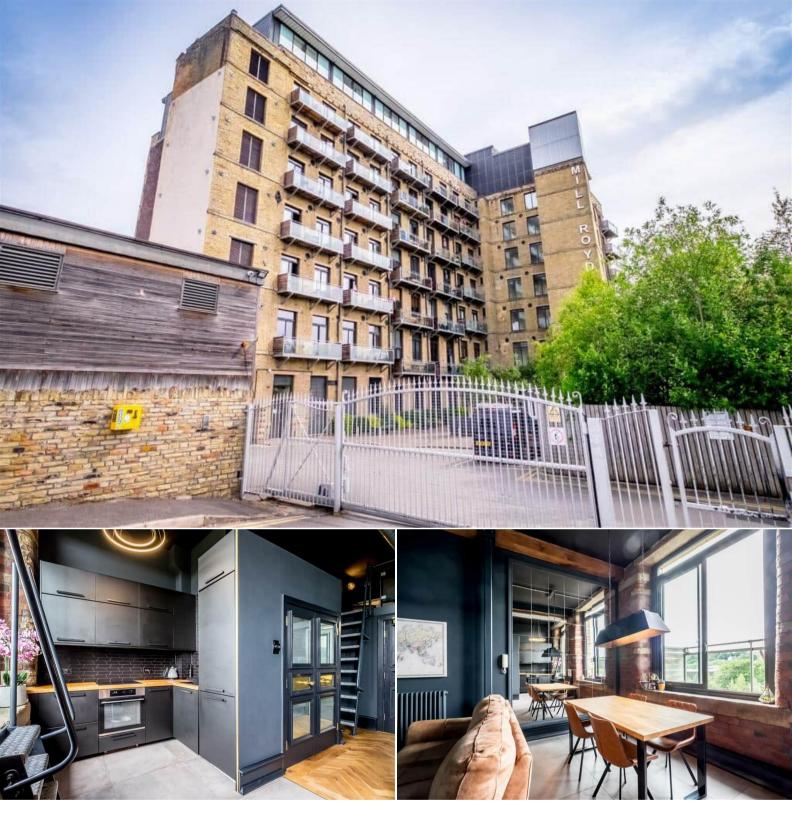

## Huddersfield Road Brighouse

Bettermove are pleased to present this charming 1 bedroom third floor apartment in Brighouse, available with no forward chain - welcoming cash buyers only.

The property is leasehold with 979 years remaining on the lease; the ground rent is £322.40 per year and the service charge is £2,253.88 pear year, which includes buildings insurance. The council tax band is B. The building is yet to have an EWS1 assessment carried out.

The interior of this beautifully presented property comprises a spacious open plan kitchen/living room with private balcony, 1 bedroom and family bathroom on the lower level. The upper level boasts a mezzanine, which could be used as an additional bedroom. The building also boasts residents' leisure facilities including a recently refurbished gym and heated swimming pool with jacuzzi, sauna and poolside showers.

Located in the popular town of Brighouse, the property is close to a wide range of amenities, such as supermarkets, shops, restaurants, bars and pubs. Excellent transport connections can be found from the M62, A58 and Brighouse rail station.