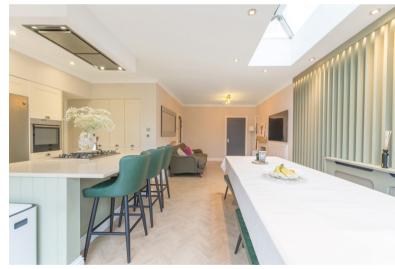

This very spacious property offers versatile accommodation rarely seen over three floors and comprises; entrance hall, lounge, open planned kitchen/diner/family room, utility room, cloakroom with additional utility area and study/playroom on the ground floor.

The first floor has four double bedrooms, ensuite shower room and separate family bathroom with a master bedroom with ensuite shower room and an additional bedroom that could be a dressing room.

Features include, fitted and integrated kitchen with stone worksurfaces, underfloor heating system to the kitchen/diner/family room, gas central heating, double glassing, modern bathrooms and ensuite shower rooms.