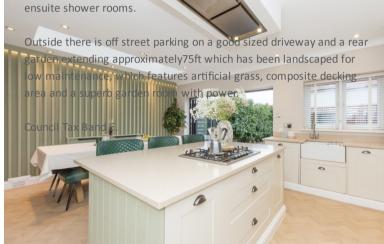

The first floor has four double bedrooms, ensuite shower room and separate family bathroom with a master bedroom with ensuite shower room and an additional bedroom that could be a dressing room.

Features include, fitted and integrated kitchen with stone worksurfaces, underfloor heating system to the kitchen/diner/family room, gas central heating, double glassing, modern bathrooms and ensuite shower rooms.