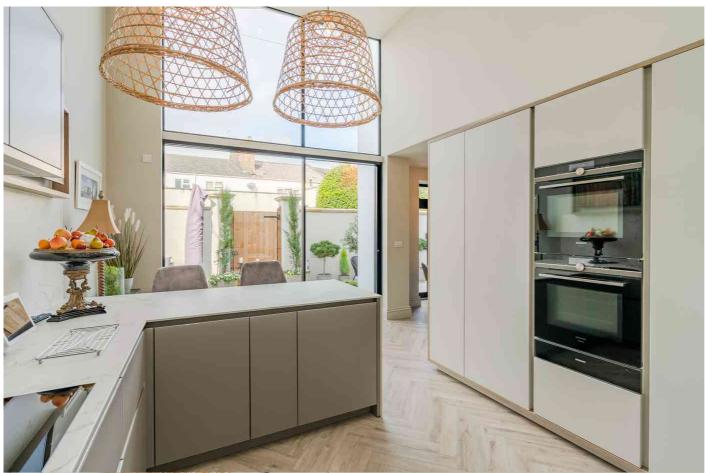

## Description

A stunning Grade II listed property which has been extended, remodelled and upgraded to the most exacting standards. The beautifully presented accommodation includes an impressive reception hall, drawing room with feature fireplace and inset wood burner, dining room, a magnificent kitchen/breakfast/family area with full length glazed windows and doors opening out to the courtyard at the rear. On the lower ground floor, there is a generous utility room, study area, and store room. On the first floor is the master bedroom with fully fitted wardrobes and a luxury shower room. Up another flight of stairs, there are a further 2 double bedrooms also with fully fitted wardrobes, and a family bathroom. Externally, Lassington Villa is approached by secure electric gates leading to a landscaped frontage with a gravelled driveway providing