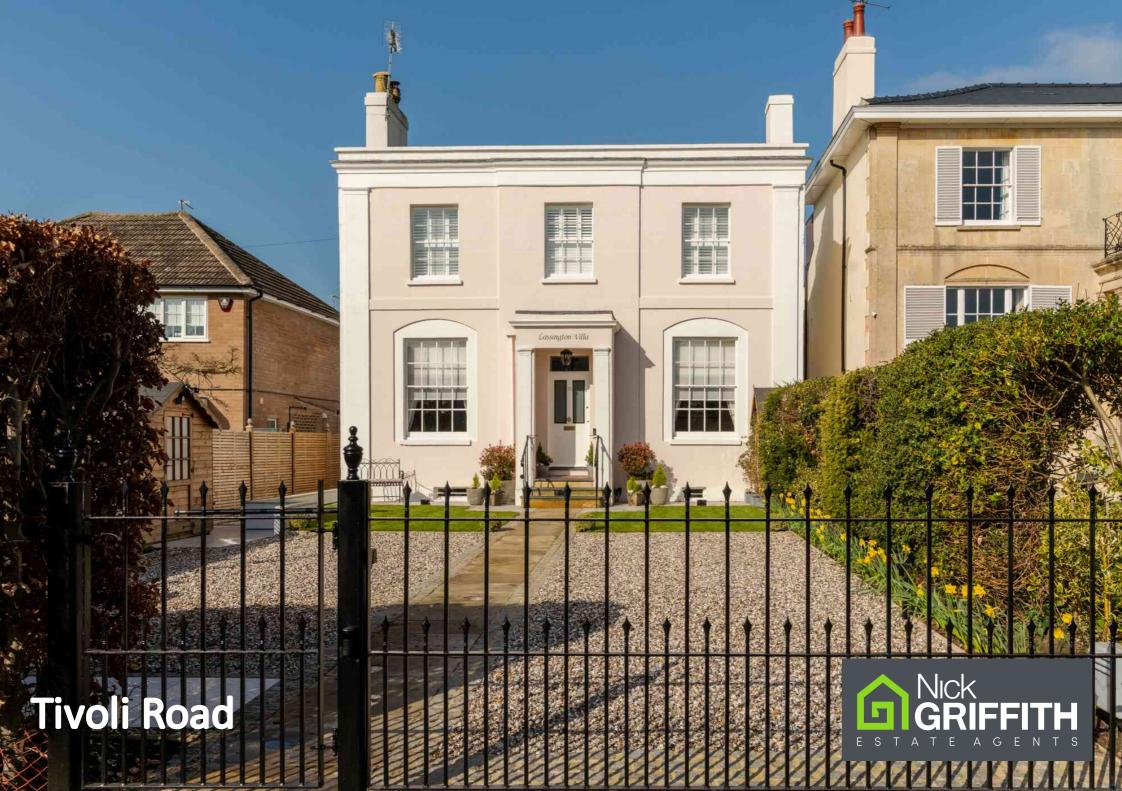

## Tivoli Road Cheltenham, GL50 2TD £1,495,000 Freehold

A beautiful detached villa, set in one of Cheltenham's most sought after roads just a few hundred yards from Montpellier and the Promenade.

Reception hall • drawing room • dining room • kitchen/breakfast/family room • utility room • study area • store room • 3 double bedrooms • 2 luxury bath/shower rooms • parking for 2/3 cars • mediterranean style courtyard • secure electric gates • underfloor heating (ground floor)

## Description

A stunning Grade II listed property which has been extended, remodelled and upgraded to the most exacting standards. The beautifully presented accommodation includes an impressive reception hall, drawing room with feature fireplace and inset wood burner, dining room, a magnificent kitchen/breakfast/family area with full length glazed windows and doors opening out to the courtyard at the rear. On the lower ground floor, there is a generous utility room, study area, and store room. On the first floor is the master bedroom with fully fitted wardrobes and a luxury shower room. Up another flight of stairs, there are a further 2 double bedrooms also with fully fitted wardrobes, and a family bathroom. Externally, Lassington Villa is approached by secure electric gates leading to a landscaped frontage with a gravelled driveway providing