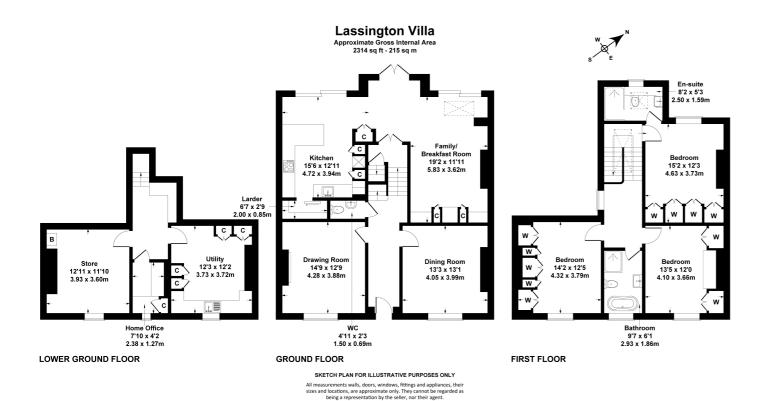

## Tivoli Road Cheltenham, GL50 2TD £1,495,000 Freehold

A beautiful detached villa, set in one of Cheltenham's most sought after roads just a few hundred yards from Montpellier and the Promenade.

Reception hall • drawing room • dining room • kitchen/breakfast/family room • utility room • study area • store room • 3 double bedrooms • 2 luxury bath/shower rooms • parking for 2/3 cars • mediterranean style courtyard • secure electric gates • underfloor heating (ground floor)

## Description

A stunning Grade II listed property which has been extended, remodelled and upgraded to the most exacting standards. The beautifully presented accommodation includes an impressive reception hall, drawing room with feature fireplace and inset wood burner, dining room, a magnificent kitchen/breakfast/family area with full length glazed windows and doors opening out to the courtyard at the rear. On the lower ground floor, there is a generous utility room, study area, and store room. On the first floor is the master bedroom with fully fitted wardrobes and a luxury shower room. Up another flight of stairs, there are a further 2 double bedrooms also with fully fitted wardrobes, and a family bathroom. Externally, Lassington Villa is approached by secure electric gates leading to a landscaped frontage with a gravelled driveway providing

parking for 2-3 cars. Cheltenham Borough Council - Tax Band E.