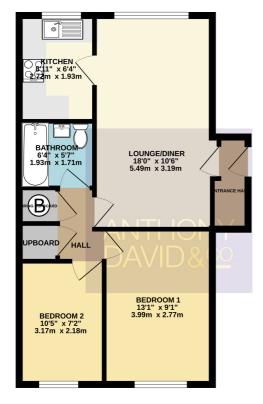

## ANTHONY DAVID&00

Lounge/Diner 18' 0" x 10' 6" (5.49m x 3.20m)

Kitchen 8' 11" x 6' 4" (2.72m x 1.93m)

Bedroom One 13' 1" x 9' 1" (3.99m x 2.77m)

Bedroom Two 10' 5" x 7' 2" (3.17m x 2.18m)

Bathroom 6' 4" x 5' 7" (1.93m x 1.70m)

Parking Allocated and Visitors

Garden Communal

Tenure Share of the Freehold - 999 year lease

Service Charge £1400 per annum

Council Tax Band B

Property details contained herein do not form part or all of an offer or contract. Any measurements are included for guidance only and as such must not be used for the purchase of carpets or fitted furniture. We have not tested any apparatus, equipment, fixtures, fittings or services neither have we confirmed or verified the legal title of the property. All prospective purchasers must satisfy themselves as to the correctness and accuracy of such details provided by us. We accept no liability for any existing or future defects relating to any property.