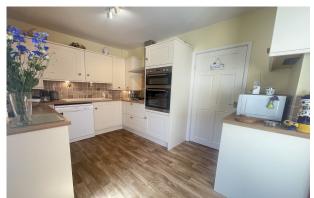

From the entrance hall you have access to a well-lit and well-proportioned living room which would be fantastic for entertaining friends and family. Leading on the kitchen is a well-appointed space with stylish wall and base units, an integrated fridge and room for appliances. There is a dining space attached which opens onto the rear gardens.