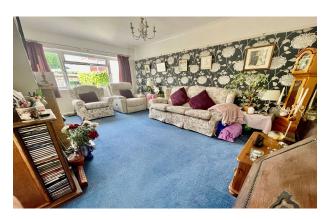

From the entrance hall you have access to a well-lit and well-proportioned living room which would be fantastic for entertaining friends and family. Leading on the kitchen is a well-appointed space with stylish wall and base units, an integrated fridge and room for appliances. There is a dining space attached which opens onto the rear gardens.