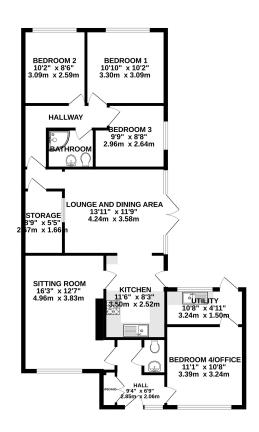

#### DESCRIPTION.

10 Wythburn Road is a well-proportioned, link detached bungalow with driveway parking and a good-sized garden, positioned within a desirable part of Frome.

As you enter the property you are greeted by a spacious and welcoming entrance hall, there is also a WC located just off the hall. To the right of the hall there is a bedroom which is currently being used as a good-sized study, from here you also have access to a separate utility space.

From the entrance hall you have access to a well-lit and well-proportioned living room which would be fantastic for entertaining friends and family. Leading on the kitchen is a well-appointed space with stylish wall and base units, an integrated fridge and room for appliances. There is a dining space attached which opens onto the rear gardens.

There is another study area in addition to three good size bedrooms and a good-sized family bathroom.