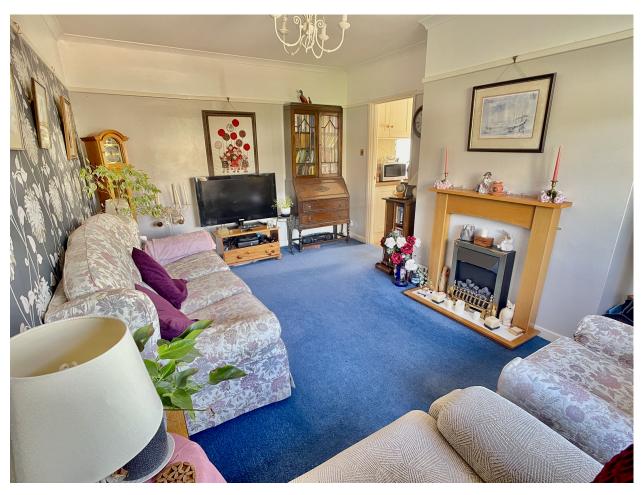

From the entrance hall you have access to a well-lit and well-proportioned living room which would be fantastic for entertaining friends and family. Leading on the kitchen is a well-appointed space with stylish wall and base units, an integrated fridge and room for appliances. There is a dining space attached which opens onto the rear gardens.