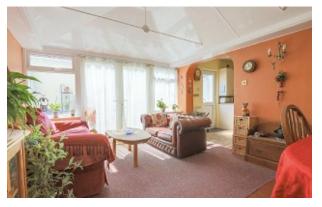

From the entrance hall you have access to a well-lit and well-proportioned living room which would be fantastic for entertaining friends and family. Leading on the kitchen is a well-appointed space with stylish wall and base units, an integrated fridge and room for appliances. There is a dining space attached which opens onto the rear gardens.