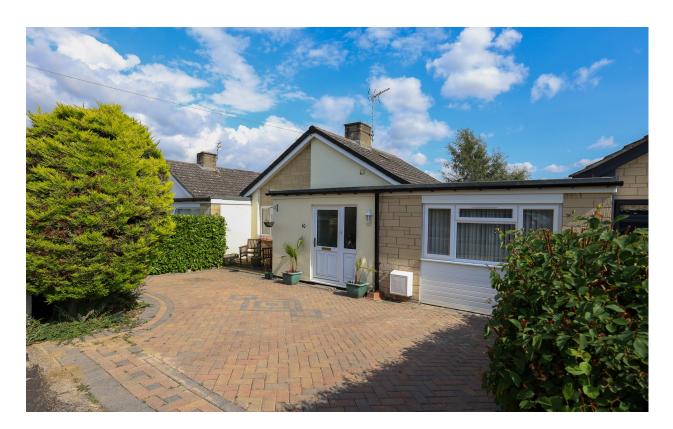

### OIEO £435,000 Freehold

10 Wythburn Road is a well-proportioned, link detached bungalow with driveway parking and good-sized garden, positioned within a desirable part of Frome.

#### DESCRIPTION.

10 Wythburn Road is a well-proportioned, link detached bungalow with driveway parking and a good-sized garden, positioned within a desirable part of Frome.

As you enter the property you are greeted by a spacious and welcoming entrance hall, there is also a WC located just off the hall. To the right of the hall there is a bedroom which is currently being used as a good-sized study, from here you also have access to a separate utility space.

#### **OUTSIDE**

Externally, there are low maintenance, mature and pretty gardens and driveway parking for a couple of cars.