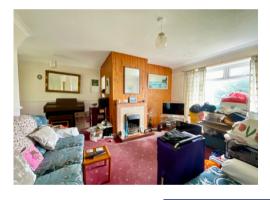

In brief the accommodation comprises:

To the ground floor an entrance hall with stairs to the first floor. An L shape lounge/diner enjoys an outlook to rear and leads to a good size kitchen with utility area/inner hallway.