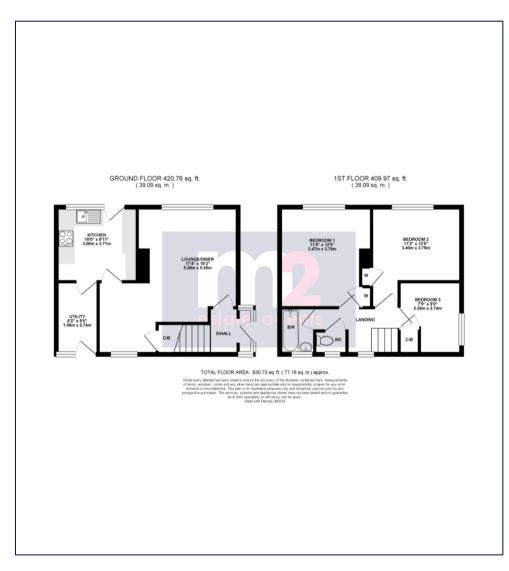

In brief the accommodation comprises:

To the ground floor an entrance hall with stairs to the first floor. An L shape lounge/diner enjoys an outlook to rear and leads to a good size kitchen with utility area/inner hallway.

To the first floor: A landing leads to 3 bedrooms, bedrooms 1 & 2 benefiting from far reaching views over Newport. Bathroom & separate wc.

Outside: To the rear a patio area overlooks a large enclosed garden laid to lawn.