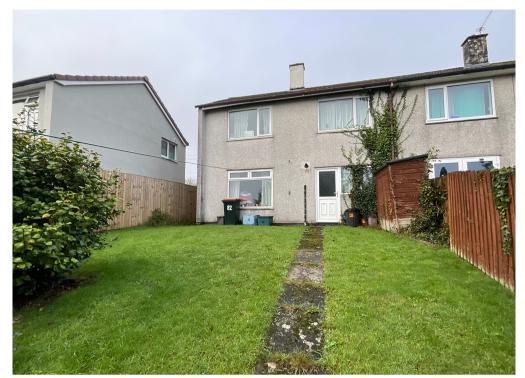

82 Brynglas Drive, Newport. NP20 5QS £159,950 Tenure Freehold

- GOOD SIZE END TERRACE PROPERTY
- CONVENIENT LOCATION CLOSE TO MALPAS ROAD & J26 M4
- REQUIRING SOME UPDATING
- ENTRANCE HALL
- LOUNGE/DINING ROOM

A good size end terrace property situated in this convenient location just off Malpas Road within easy access of Newport City Centre and J26 M4. The property enjoys views from the rear over Newport and beyond and offers good family accommodation although requires some updating.

To the first floor: A landing leads to 3 bedrooms, bedrooms 1 & 2 benefiting from far reaching views over Newport. Bathroom & separate wc.

Outside: To the rear a patio area overlooks a large enclosed garden laid to lawn.