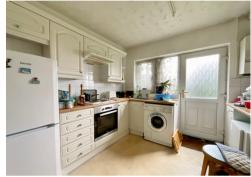

- KITCHEN & UTILITY AREA
- 3 BEDROOMS
- BATHROOM & SEPARATE W/C
- LARGE REAR GARDEN

GOOD SIZE END TERRACE PROPERTY, CONVENIENT LOCATION CLOSE TO MALPAS ROAD & J26 M4, REQUIRING SOME UPDATING, ENTRANCE HALL, LOUNGE/DINING ROOM, KITCHEN & UTILITY AREA, 3 BEDROOMS, BATHROOM & SEPARATE W/C, LARGE REAR GARDEN.

In brief the accommodation comprises:

To the ground floor an entrance hall with stairs to the first floor. An L shape lounge/diner enjoys an outlook to rear and leads to a good size kitchen with utility area/inner hallway.