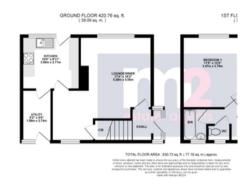

In brief the accommodation comprises:

To the ground floor an entrance hall with stairs to the first floor. An L shape lounge/diner enjoys an outlook to rear and leads to a good size kitchen with utility area/inner hallway.

To the first floor: A landing leads to 3 bedrooms, bedrooms 1 & 2 benefiting from far reaching views over Newport. Bathroom & separate wc.

Outside: To the rear a patio area overlooks a large enclosed garden laid to lawn.