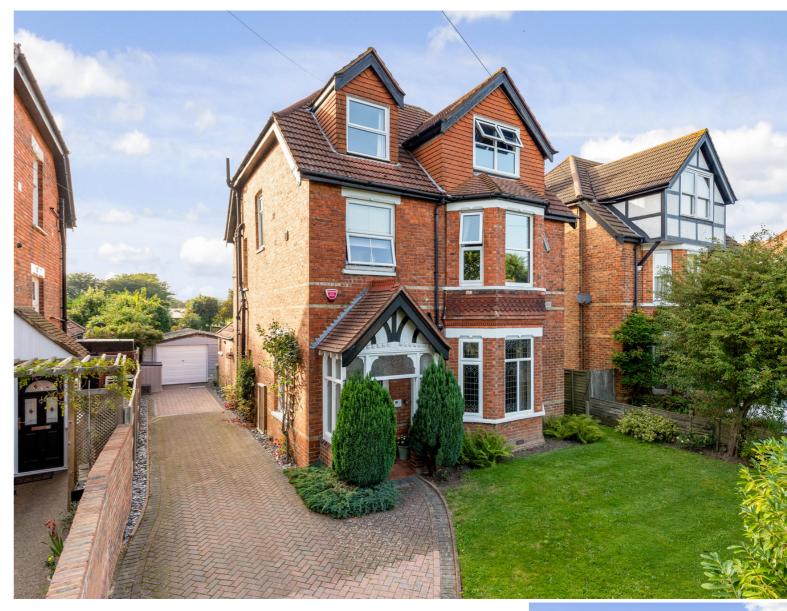

# 7 Cherry Garden Avenue

Folkestone CT19 5LB £675,000 FREEHOLD

FOR SALE WITH BURNAP + ABEL....Burnap and Abel are delighted to introduce this five bedroom detached property located in the sort after location of Cherry Garden Avenue. just a couple of minutes walk from Folkestone West Train Station. The property is in our opinion in superb decorative order and offers a lounge, dining room, kitchen, family bathroom, conservatory and five bedrooms. Additional benefits include off road parking for multiple vehicles, garage and large rear garden with heated swimming pool. For your chance to view call sole agent Burnap + Abel now on 01303 258590.