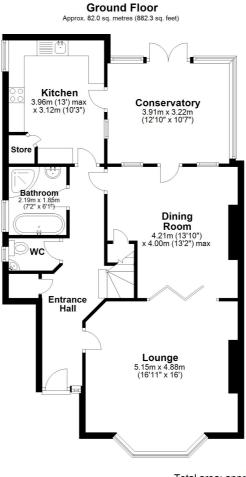

#### Lounge

16' 11" x 16' 0" (5.16m x 4.88m)

### **Dining Room**

13' 10" x 13' 2" (4.22m x 4.01m)

## Kitchen

13' 0" x 10' 3" (3.96m x 3.12m)

#### Conservatory

12' 10" x 10' 7" (3.91m x 3.23m)

#### Bathroom

7' 2" x 6' 1" (2.18m x 1.85m)

# W.C

Bedroom

9' 11" x 8' 3" (3.02m x 2.51m)

#### Bedroom

13' 8" x 10' 8" (4.17m x 3.25m)