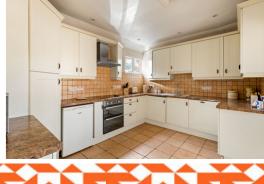

## Kitchen

13' 0" x 10' 3" (3.96m x 3.12m)

#### Kitchen

9' " x 8' 8" (NaNm x 2.64m)