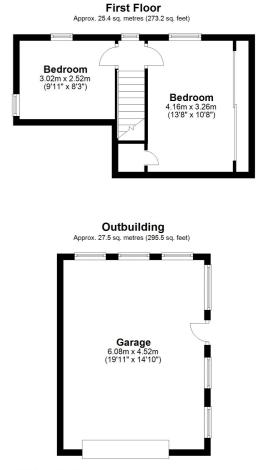

# W.C

Bedroom

9' 11" x 8' 3" (3.02m x 2.51m)

#### Bedroom

13' 8" x 10' 8" (4.17m x 3.25m)

# Garden

Garage

19' 11" x 14' 10" (6.07m x 4.52m)

Driveway

Total area: approx. 134.8 sq. metres (1451.0 sq. feet) Whilst every attempt has been made to ensure the accuracy of the floor plan contained here, measurements of doors, windows, rooms and any other items are approximate and no responsibility is taken for any error, omission or mis-statement. This plan is for illustrative purposes only and should be used as such by any prospective purchaser. Plan produced using PlanUp.