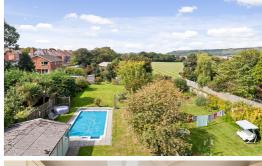

# 7 Cherry Garden Avenue

Folkestone CT19 5LB £675,000 FREEHOLD

FOR SALE WITH BURNAP + ABEL....Burnap and Abel are delighted to introduce this five bedroom detached property located in the sort after location of Cherry Garden Avenue. just a couple of minutes walk from Folkestone West Train Station. The property is in our opinion in superb decorative order and offers a lounge, dining room, kitchen, family bathroom, conservatory and five bedrooms. Additional benefits include off road parking for multiple vehicles, garage and large rear garden with heated swimming pool. For your chance to view call sole agent Burnap + Abel now on 01303 258590.

# Garden

Garage

19' 11" x 14' 10" (6.07m x 4.52m)

Driveway

Total area: approx. 134.8 sq. metres (1451.0 sq. feet) Whilst every attempt has been made to ensure the accuracy of the floor plan contained here, measurements of doors, windows, rooms and any other items are approximate and no responsibility is taken for any error, omission or mis-statement. This plan is for illustrative purposes only and should be used as such by any prospective purchaser. Plan produced using PlanUp.