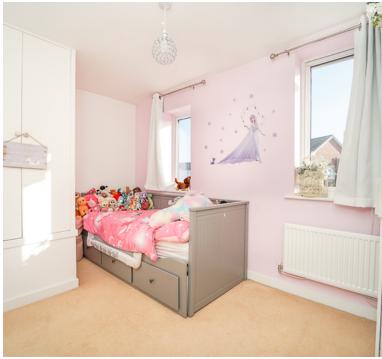

### Bedroom 1:

12' 1" x 7' 7" (3.68m x 2.31m) Radiator, double glazed window, cupboard

# Bedroom 2:

11' 10" x 7' 8" (3.61m x 2.34m) Radiator, double glazed window