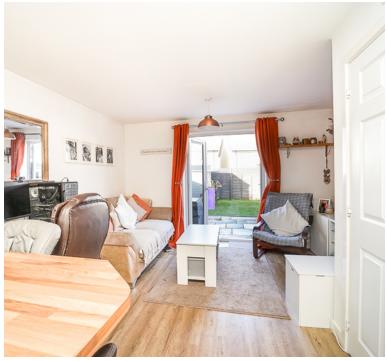

This inviting residence features a welcoming hallway, leading to a delightful open-plan kitchen seamlessly integrated with the lounge. Double doors from the lounge graciously open onto the garden, creating a seamless connection between indoor and outdoor living spaces. The property further encompasses two bedrooms, a well-appointed bathroom, gas central heating, and double glazing for enhanced comfort.

#### Living room/kitchen;

22' 1" x 12' 2" (6.73m x 3.71m) KITCHEN AREA: Sink unit, floor and wall units, built in oven and hob, plumbing for dishwasher, breakfast bar.....LIVING ROOM AREA: Radiator, door to the laundry room/cloakroom, double doors to the garden