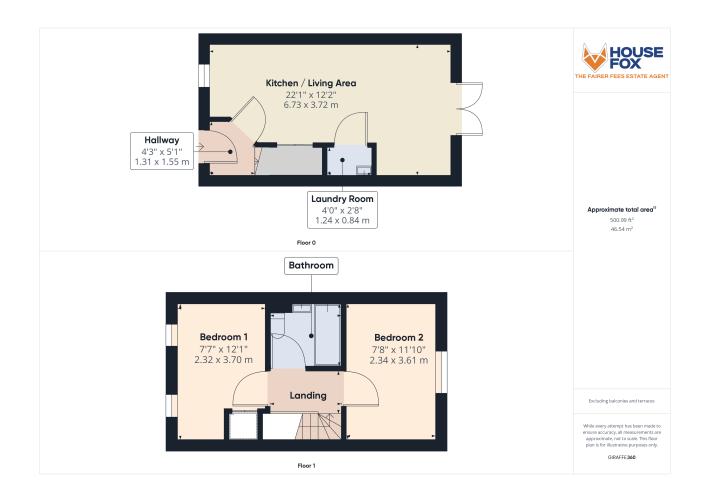

#### **FLOORPLAN & EPC**

#### Hallway:

Stairs to the first floor, door to the kitchen/living room, radiator

#### Living room/kitchen;

22' 1" x 12' 2" (6.73m x 3.71m) KITCHEN AREA: Sink unit, floor and wall units, built in oven and hob, plumbing for dishwasher, breakfast bar.....LIVING ROOM AREA: Radiator, door to the laundry room/cloakroom, double doors to the garden

### Laundry room/Cloakroom:

This was originally the cloakroom, but the current sellers use it as a laundry room, and have removed the toilet, and use it for the washing machine. Wash hand basin

## First floor landing:

Doors to the bedrooms and bathroom

### Bedroom 1:

12' 1" x 7' 7" (3.68m x 2.31m) Radiator, double glazed window, cupboard

# Bedroom 2:

11' 10" x 7' 8" (3.61m x 2.34m) Radiator, double glazed window

### Bathroom:

Bath, wash hand basin, radiator, shower screen, low level WC