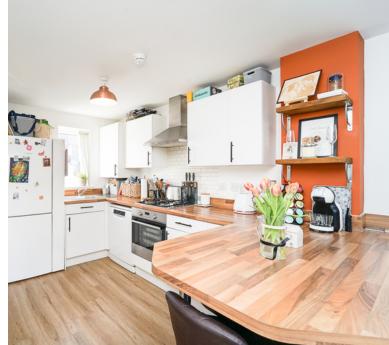

This inviting residence features a welcoming hallway, leading to a delightful open-plan kitchen seamlessly integrated with the lounge. Double doors from the lounge graciously open onto the garden, creating a seamless connection between indoor and outdoor living spaces. The property further encompasses two bedrooms, a well-appointed bathroom, gas central heating, and double glazing for enhanced comfort.

#### Living room/kitchen;

22' 1" x 12' 2" (6.73m x 3.71m) KITCHEN AREA: Sink unit, floor and wall units, built in oven and hob, plumbing for dishwasher, breakfast bar.....LIVING ROOM AREA: Radiator, door to the laundry room/cloakroom, double doors to the garden