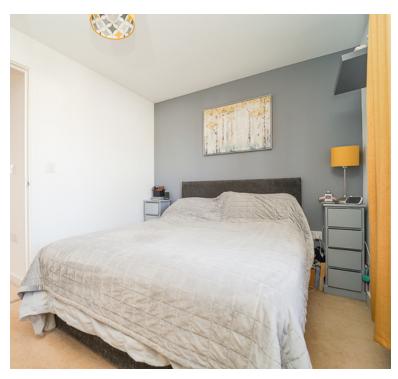

### Bedroom 1:

12' 1" x 7' 7" (3.68m x 2.31m) Radiator, double glazed window, cupboard

# Bedroom 2:

11' 10" x 7' 8" (3.61m x 2.34m) Radiator, double glazed window