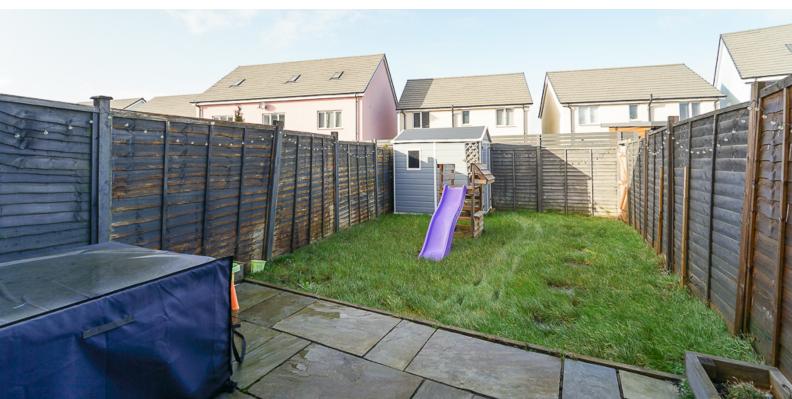

Completing the picture is an enclosed garden, offering a private and tranquil outdoor retreat, as well as off-street parking for added convenience.

Discover modern living in this well-presented semi-detached house, thoughtfully designed for comfort and style.

## Garden:

Patio area, lawn area, enclosed by fencing