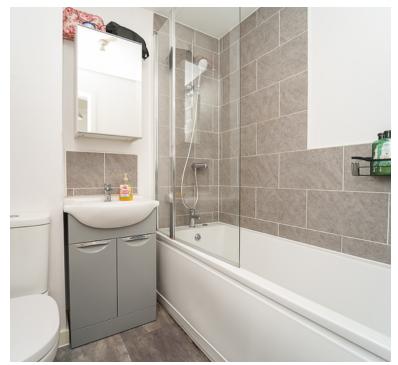

d wall units, built in oven and hob, plumbing for dishwasher, breakfast bar.....LIVING ROOM AREA: Radiator, door to the laundry room/cloakroom, double doors to the garden

### Laundry room/Cloakroom:

This was originally the cloakroom, but the current sellers use it as a laundry room, and have removed the toilet, and use it for the washing machine. Wash hand basin

## First floor landing:

Doors to the bedrooms and bathroom

### Bedroom 1:

12' 1" x 7' 7" (3.68m x 2.31m) Radiator, double glazed window, cupboard

# Bedroom 2:

11' 10" x 7' 8" (3.61m x 2.34m) Radiator, double glazed window

### Bathroom:

Bath, wash hand basin, radiator, shower screen, low level WC

## Parking:

2 parking spaces to the front of the house

## Garden:

Patio area, lawn area, enclosed by fencing

















#### **FLOORPLAN & EPC**