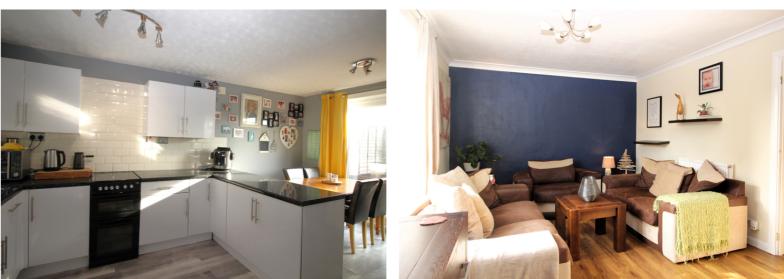

## Kitchen

2.89m x 2.86m (9' 6" x 9' 5")

Fitted with a range of base and wall units with contrasting work surfaces over and tiled surrounds. Stainless steel sink and drainer with mixer tap over. Space for oven. uPVC window to the front. Radiator, ceiling light and power. Open plan into dining area.

## Diner

2.85m x 2.19m (9' 4" x 7' 2")

uPVC French doors leading out to the rear garden. Space for dining furniture. Radiator, ceiling light and power.

## Lounge

4.64m x 3.40m (15' 3" x 11' 2")

uPVC window to the rear. Laminated flooring, radiator, ceiling light and power.