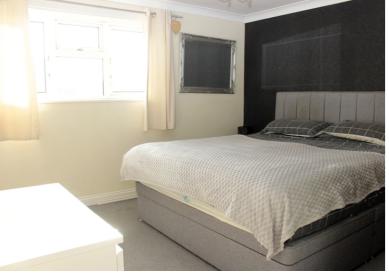

## Bedroom One

3.55m x 3.40m (11' 8" x 11' 2") uPVC double glazed window to the rear. Fitted carpet, radiator, ceiling light and power.

#### **Bedroom Two**

3.43m x 2.89m (11' 3" x 9' 6") uPVC double glazed window to the front. Fitted carpet, radiator, ceiling light and power.

#### **Bedroom Three**

2.49m x 2.32m (8' 2" x 7' 7")

uPVC double glazed window to the front. Fitted carpet, radiator, ceiling light and power.