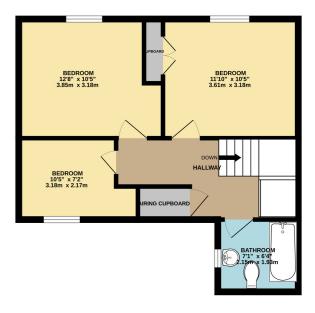

## FIRST FLOOR

## Landing

Doors leading to all bedrooms and family bathroom. Storage cupboard and location of loft access.

## Bedroom One

3.55m x 3.40m (11' 8" x 11' 2") uPVC double glazed window to the rear. Fitted carpet, radiator, ceiling light and power.

#### **Bedroom Two**

3.43m x 2.89m (11' 3" x 9' 6") uPVC double glazed window to the front. Fitted carpet, radiator, ceiling light and power.

#### **Bedroom Three**

2.49m x 2.32m (8' 2" x 7' 7")

uPVC double glazed window to the front. Fitted carpet, radiator, ceiling light and power.

#### Bathroom

2.11m x 1.68m (6' 11" x 5' 6")

Fitted with a three piece suite comprising; low level WC, pedestal wash hand basin and panelled bath with shower over. Radiator, ceiling light. uPVC double glazed opaque window to the rear.

1ST FLOOR 475 sq.ft. (44.1 sq.m.) approx