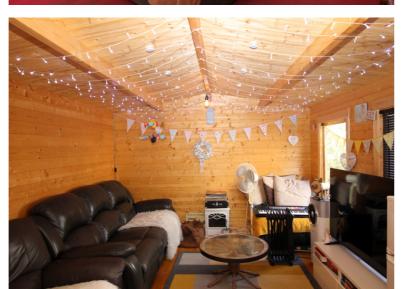

#### Garden

The front is open plan with path leading to the front entrance.

To the rear is a fully enclosed low maintenance garden laid with a mixture of patio and gravel.

5.5m x 3.5m (18' 1" x 11' 6") Garden room/ shed/ office.etc. Wood frame construction with electric supply.