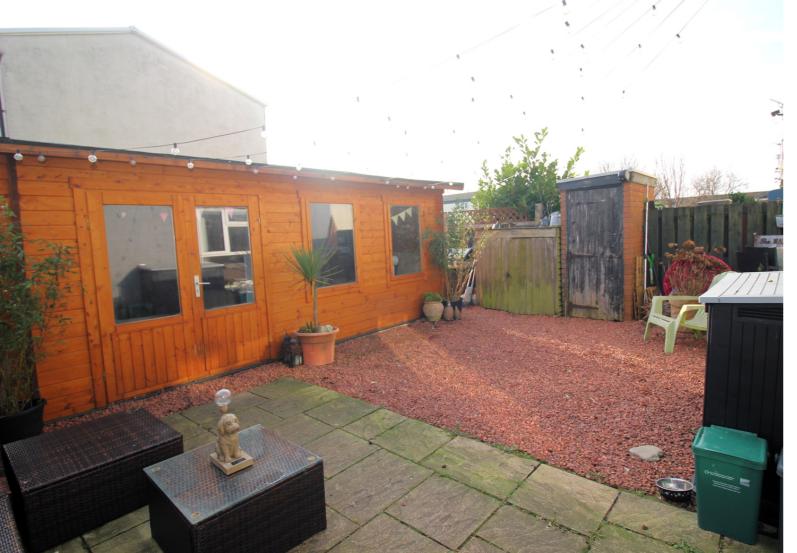

#### Garden

The front is open plan with path leading to the front entrance.

To the rear is a fully enclosed low maintenance garden laid with a mixture of patio and gravel.

5.5m x 3.5m (18' 1" x 11' 6") Garden room/ shed/ office.etc. Wood frame construction with electric supply.

#### Garage

Located in a separate block. Fitted with an up and over door.

TOTAL FLOOR AREA : 968 sq.ft. (89.9 sq.m.) approx the has been made to ensure the accuracy of the floorplan contained here, measurements, sooms and any other items are approximate and no responsibility is taken for any error statement. This plan is for illustrative purposes only and should be used as such by any set. The services, systems and appliances shown have not been tested and no quarant applications of the set of the se