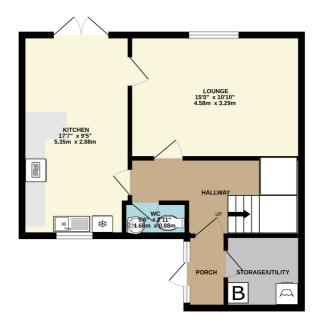

## **GROUND FLOOR**

#### Porch

Enter the property via uPVC front door into the porch area. Doorway to main house and wood frame doors to storage and utility room. Location of boiler.

## Hallway

Doors leading into lounge, downstairs cloakroom and kitchen. Carpeted stairs lead to the first floor level.

## FIRST FLOOR

## Landing

Doors leading to all bedrooms and family bathroom. Storage cupboard and location of loft access.

#### Garage

Located in a separate block. Fitted with an up and over door.

TOTAL FLOOR AREA : 968 sq.ft. (89.9 sq.m.) approx the has been made to ensure the accuracy of the floorplan contained here, measurements, sooms and any other items are approximate and no responsibility is taken for any error statement. This plan is for illustrative purposes only and should be used as such by any set. The services, systems and appliances shown have not been tested and no quarant applications of the set of the se

1ST FLOOR 475 sq.ft. (44.1 sq.m.) approx