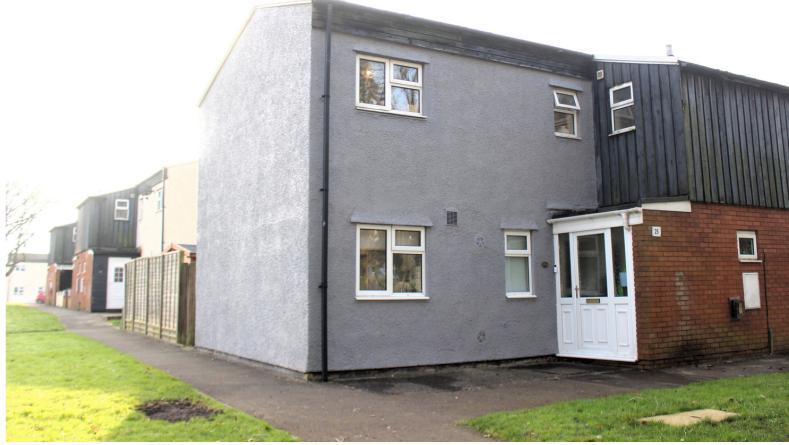

# 25 Flemingston Road, St Athan, Barry, CF62 4JH £159,995

THREE BEDROOM END TERRACE PROPERTY WITH GENEROUS GARDEN ROOM, located at East Vale, St Athan, with all local amenities and bus routes to Llantwit Major, Barry, Bridgend and Cardiff. The property is briefly comprising; entrance hallway, cloakroom, lounge, kitchen/diner to the ground floor with three bedrooms and family bathroom to the first floor. The property additionally benefits from a garage located in a separate block. East Vale properties are subject to a monthly management charge of approximately £20. Council Tax Band C.