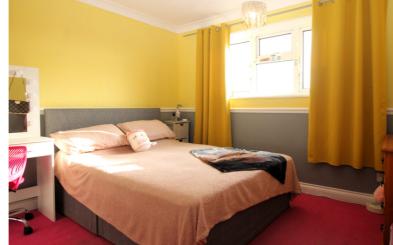

## Bedroom One

3.55m x 3.40m (11' 8" x 11' 2") uPVC double glazed window to the rear. Fitted carpet, radiator, ceiling light and power.

#### **Bedroom Two**

3.43m x 2.89m (11' 3" x 9' 6") uPVC double glazed window to the front. Fitted carpet, radiator, ceiling light and power.

#### **Bedroom Three**

2.49m x 2.32m (8' 2" x 7' 7")

uPVC double glazed window to the front. Fitted carpet, radiator, ceiling light and power.