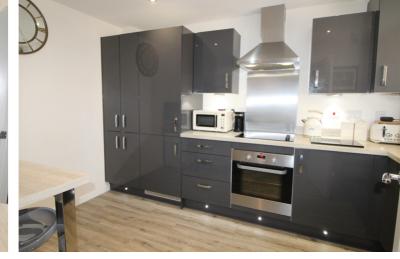

## **FULL DESCRIPTION**

A well presented three bedroom, modern semi-detached house situated at the upper end of this Barratt Development. This property has off road parking for two cars and enclosed garden to the rear. Internal inspection is advised to fully appreciate the living accommodation that briefly comprises an entrance hallway, W.C, modern kitchen with a range of wall and base units and complementary work surfaces, breakfast bar, stainless steel sink and drainer with mixer tap, integral appliances including electric hob and oven, fridge freezer, washing machine, and dish washer. The spacious lounge has storage cupboard and French doors accessing the garden. To the first floor there are three bedrooms, Bedroom 1 having a built in wardrobe and an en suite shower room and completing the accommodation is a house bathroom comprising of a bath, w.c., wash basin, window to the front elevation. Gas central heating and Double glazing. Externally the property provides an enclosed garden to the rear with patio seating areas, lawn garden, and raised beds, whilst to the front there is off road parking for two cars. EPC Rating B