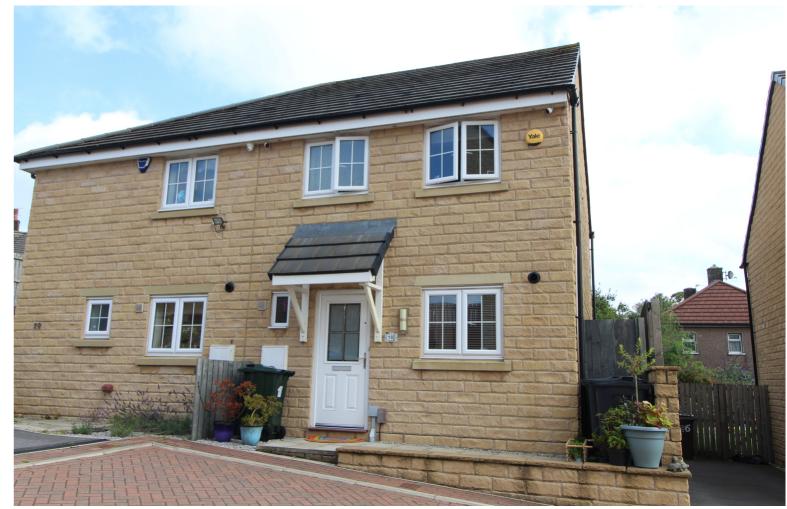

## **FULL DESCRIPTION**

A well presented three bedroom, modern semi-detached house situated at the upper end of this Barratt Development. This property has off road parking for two cars and enclosed garden to the rear. Internal inspection is advised to fully appreciate the living accommodation that briefly comprises an entrance hallway, W.C, modern kitchen with a range of wall and base units and complementary work surfaces, breakfast bar, stainless steel sink and drainer with mixer tap, integral appliances including electric hob and oven, fridge freezer, washing machine, and dish washer. The spacious lounge has storage cupboard and French doors accessing the garden. To the first floor there are three bedrooms, Bedroom 1 having a built in wardrobe and an en suite shower room and completing the accommodation is a house bathroom comprising of a bath, w.c., wash basin, window to the front elevation. Gas central heating and Double glazing. Externally the property provides an enclosed garden to the rear with patio seating areas, lawn garden, and raised beds, whilst to the front there is off road parking for two cars. EPC Rating B