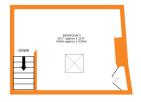

## **FULL DESCRIPTION**

Day and Co are pleased to be marketing this delightful three double bedroom stone through terrace property enjoying living accommodation arranged over four floors situated in the sought after village of Oxenhope with pleasant countryside outlook to the rear. The accommodation to the ground floor comprising of an entrance vestibule, lounge with window to the front, sitting room/dining room to the rear with window. Lower ground floor - Kitchen with a rustic range of cupboards, sink, window and door opening to the rear. First floor Two bedrooms and a bathroom comprising of an older style suite with bath, w.c., wash basin window to the rear. Upper Floor - Bedroom Three with roof window. Gas central heating and majority double glazing. Outside front yard with gate. Garden area to rear which has a private right of way over. Viewing advised to fully appreciate this property. EPC Rating D.

1ST FLOOR

2ND FLOOF

Whilst every attempt has been made to ensure the accuracy of the floorpian contained here, measurements of doors, windows, rooms and any other items are approximate and no responsibility is taken for any error, omission or mis-statement. This plan is for illustrative purposes only and should be used as such by any prospective purchaser. The services, systems and appliances shown have not bene tested and no guarantee as to their operability or efficiency can be given. Made with Metropic €2025