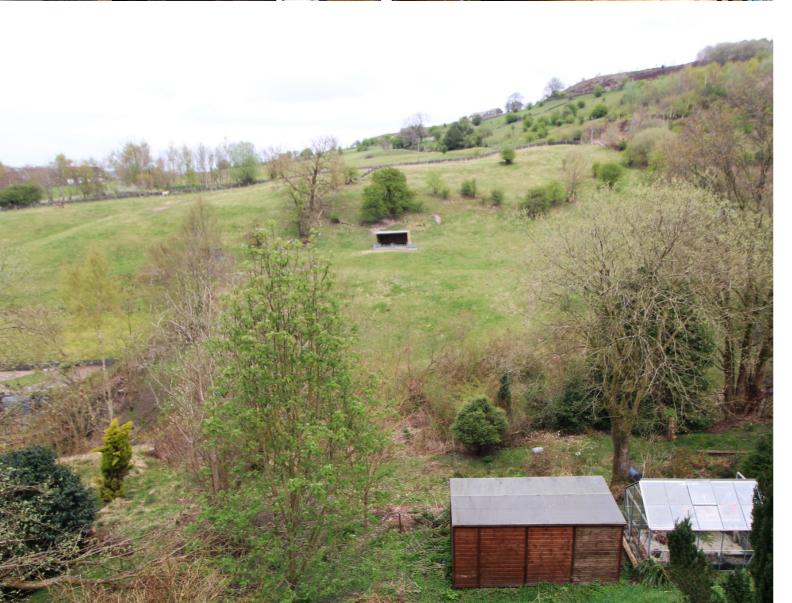

## **FULL DESCRIPTION**

Day and Co are pleased to be marketing this delightful three double bedroom stone through terrace property enjoying living accommodation arranged over four floors situated in the sought after village of Oxenhope with pleasant countryside outlook to the rear. The accommodation to the ground floor comprising of an entrance vestibule, lounge with window to the front, sitting room/dining room to the rear with window. Lower ground floor - Kitchen with a rustic range of cupboards, sink, window and door opening to the rear. First floor Two bedrooms and a bathroom comprising of an older style suite with bath, w.c., wash basin window to the rear. Upper Floor - Bedroom Three with roof window. Gas central heating and majority double glazing. Outside front yard with gate. Garden area to rear which has a private right of way over. Viewing advised to fully appreciate this property. EPC Rating D.