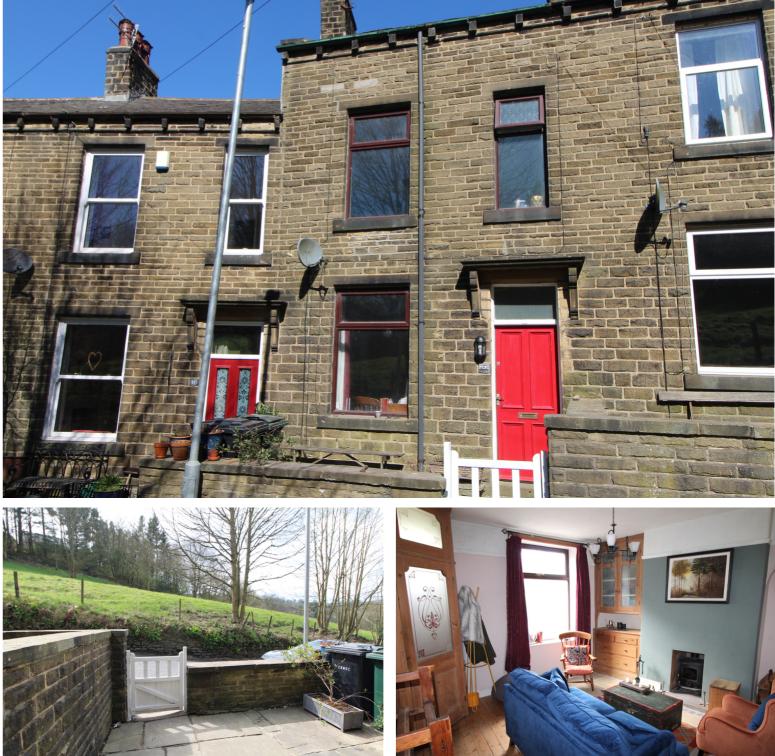

23 Denholme Road, Oxenhope, Keighley, West Yorkshire, BD22 9NU

28 Cavendish Street Keighley BD21 3RG

## **SUMMARY**

\*\* CHARACTER STONE TERRACE, DELIGHTFUL VIEWS TO THE REAR, THREE BEDROOMS, TWO RECEPTION ROOMS, ACCOMODATION OVER FOUR FLOORS, REAR GARDEN, FRONT YARD, EPC RATING D \*\*

## **FULL DESCRIPTION**

Day and Co are pleased to be marketing this delightful three double bedroom stone through terrace property enjoying living accommodation arranged over four floors situated in the sought after village of Oxenhope with pleasant countryside outlook to the rear. The accommodation to the ground floor comprising of an entrance vestibule, lounge with window to the front, sitting room/dining room to the rear with window. Lower ground floor - Kitchen with a rustic range of cupboards, sink, window and door opening to the rear. First floor Two bedrooms and a bathroom comprising of an older style suite with bath, w.c., wash basin window to the rear. Upper Floor - Bedroom Three with roof window. Gas central heating and majority double glazing. Outside front yard with gate. Garden area to rear which has a private right of way over. Viewing advised to fully appreciate this property. EPC Rating D.