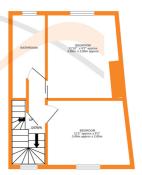

## **FULL DESCRIPTION**

Day and Co are pleased to be marketing this delightful three double bedroom stone through terrace property enjoying living accommodation arranged over four floors situated in the sought after village of Oxenhope with pleasant countryside outlook to the rear. The accommodation to the ground floor comprising of an entrance vestibule, lounge with window to the front, sitting room/dining room to the rear with window. Lower ground floor - Kitchen with a rustic range of cupboards, sink, window and door opening to the rear. First floor Two bedrooms and a bathroom comprising of an older style suite with bath, w.c., wash basin window to the rear. Upper Floor - Bedroom Three with roof window. Gas central heating and majority double glazing. Outside front yard with gate. Garden area to rear which has a private right of way over. Viewing advised to fully appreciate this property. EPC Rating D.

1ST FLOOR

2ND FLOOF

Whilst every attempt has been made to ensure the accuracy of the floorpian contained here, measurements of doors, windows, rooms and any other items are approximate and no responsibility is taken for any error, omission or mis-statement. This plan is for illustrative purposes only and should be used as such by any prospective purchaser. The services, systems and appliances shown have not bene tested and no guarantee as to their operability or efficiency can be given. Made with Metropic €2025