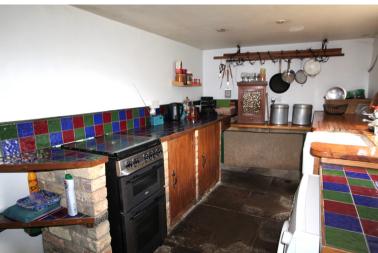

## **FULL DESCRIPTION**

Day and Co are pleased to be marketing this delightful three double bedroom stone through terrace property enjoying living accommodation arranged over four floors situated in the sought after village of Oxenhope with pleasant countryside outlook to the rear. The accommodation to the ground floor comprising of an entrance vestibule, lounge with window to the front, sitting room/dining room to the rear with window. Lower ground floor - Kitchen with a rustic range of cupboards, sink, window and door opening to the rear. First floor Two bedrooms and a bathroom comprising of an older style suite with bath, w.c., wash basin window to the rear. Upper Floor - Bedroom Three with roof window. Gas central heating and majority double glazing. Outside front yard with gate. Garden area to rear which has a private right of way over. Viewing advised to fully appreciate this property. EPC Rating D.