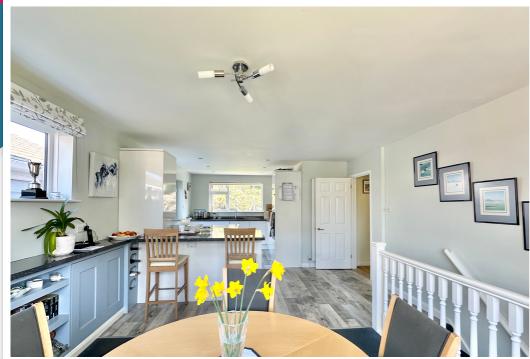

## AT A GLANCE...

A highly desirable private road in Cooden is the setting for this versatile detached property. Over two floors, the property boasts well-presented and deceptively spacious accommodation including; an inviting entrance hall which leads to the generously sized kitchen/dining area with a triple aspect and abundant natural light. The kitchen is modern fitted and features matching wall and base units finished with splashbacks. Integrated appliances include a dishwasher, a 'Neff' eye-level oven, an induction hob with warming draw and microwave. Additionally, the kitchen has an integrated fridge/freezer, along with a breakfast bar and a door to the side of the property. On the ground floor, you'll find two bedrooms with fitted wardrobes, an integrated garage and a modern bathroom. There are stairs in the dining area that lead you down to the lower ground floor. On this floor, there is a bright, spacious living area with double sliding doors leading to the garden. A double bedroom with a walk-in wardrobe, a modern fitted shower room, an additional WC and a utility room are also located on the lower ground floor. Furthermore, the property benefits from gas central heating via a 'Viessmann' combination boiler and is fully double glazed.