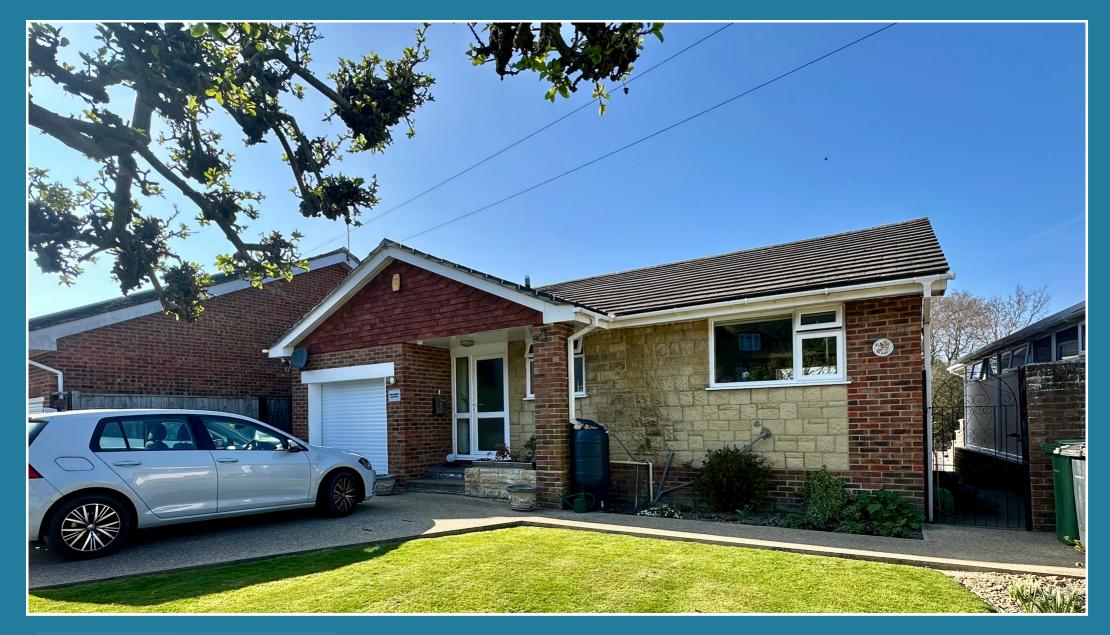

## AT A GLANCE...

A highly desirable private road in Cooden is the setting for this versatile detached property. Over two floors, the property boasts well-presented and deceptively spacious accommodation including; an inviting entrance hall which leads to the generously sized kitchen/dining area with a triple aspect and abundant natural light. The kitchen is modern fitted and features matching wall and base units finished with splashbacks. Integrated appliances include a dishwasher, a 'Neff' eye-level oven, an induction hob with warming draw and microwave. Additionally, the kitchen has an integrated fridge/freezer, along with a breakfast bar and a door to the side of the property. On the ground floor, you'll find two bedrooms with fitted wardrobes, an integrated garage and a modern bathroom. There are stairs in the dining area that lead you down to the lower ground floor. On this floor, there is a bright, spacious living area with double sliding doors leading to the garden. A double bedroom with a walk-in wardrobe, a modern fitted shower room, an additional WC and a utility room are also located on the lower ground floor. Furthermore, the property benefits from gas central heating via a 'Viessmann' combination boiler and is fully double glazed.

## **Key Features:**

- Versatile Detached Property
- West Facing Rear Garden
- Three Double Bedrooms
- Modern Kitchen/Dining Room
- Prestigious Cooden Location
- Extensive Off Road Parking & Garage
- Two Bathrooms

## Exterior

A resin bond driveway provides off-road parking for multiple vehicles at the front of the property. There is an area of lawn with mature plantings, shrubs and trees. There is access to the rear garden from both sides of the property. The garage can be accessed both internally and externally via an electric roller door. A majority of the rear garden is laid to lawn and faces west. There is a large sun terrace ideal for alfresco dining and a garden shed.