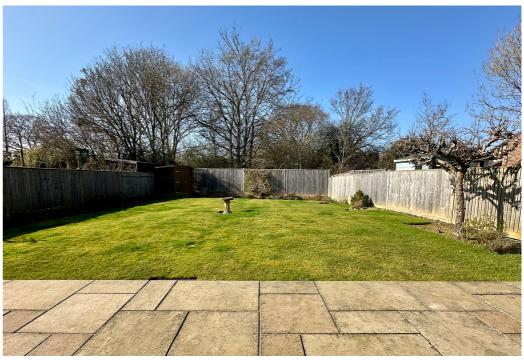

## Exterior

A resin bond driveway provides off-road parking for multiple vehicles at the front of the property. There is an area of lawn with mature plantings, shrubs and trees. There is access to the rear garden from both sides of the property. The garage can be accessed both internally and externally via an electric roller door. A majority of the rear garden is laid to lawn and faces west. There is a large sun terrace ideal for alfresco dining and a garden shed.