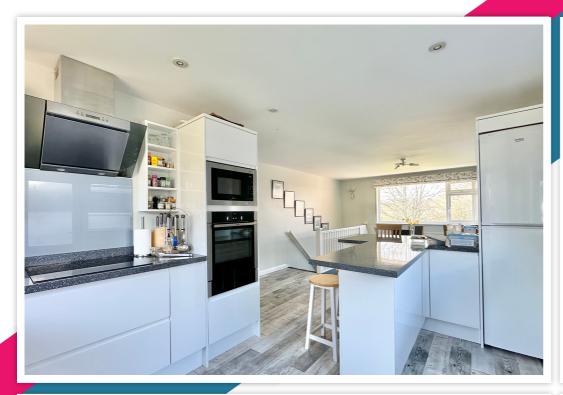

## AT A GLANCE...

A highly desirable private road in Cooden is the setting for this versatile detached property. Over two floors, the property boasts well-presented and deceptively spacious accommodation including; an inviting entrance hall which leads to the generously sized kitchen/dining area with a triple aspect and abundant natural light. The kitchen is modern fitted and features matching wall and base units finished with splashbacks. Integrated appliances include a dishwasher, a 'Neff' eye-level oven, an induction hob with warming draw and microwave. Additionally, the kitchen has an integrated fridge/freezer, along with a breakfast bar and a door to the side of the property. On the ground floor, you'll find two bedrooms with fitted wardrobes, an integrated garage and a modern bathroom. There are stairs in the dining area that lead you down to the lower ground floor. On this floor, there is a bright, spacious living area with double sliding doors leading to the garden. A double bedroom with a walk-in wardrobe, a modern fitted shower room, an additional WC and a utility room are also located on the lower ground floor. Furthermore, the property benefits from gas central heating via a 'Viessmann' combination boiler and is fully double glazed.