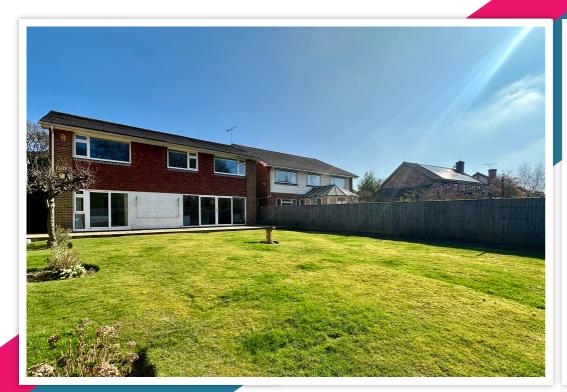

## Exterior

A resin bond driveway provides off-road parking for multiple vehicles at the front of the property. There is an area of lawn with mature plantings, shrubs and trees. There is access to the rear garden from both sides of the property. The garage can be accessed both internally and externally via an electric roller door. A majority of the rear garden is laid to lawn and faces west. There is a large sun terrace ideal for alfresco dining and a garden shed.