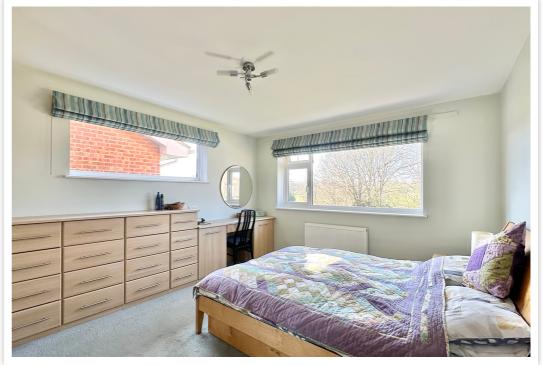

## AT A GLANCE...

A highly desirable private road in Cooden is the setting for this versatile detached property. Over two floors, the property boasts well-presented and deceptively spacious accommodation including; an inviting entrance hall which leads to the generously sized kitchen/dining area with a triple aspect and abundant natural light. The kitchen is modern fitted and features matching wall and base units finished with splashbacks. Integrated appliances include a dishwasher, a 'Neff' eye-level oven, an induction hob with warming draw and microwave. Additionally, the kitchen has an integrated fridge/freezer, along with a breakfast bar and a door to the side of the property. On the ground floor, you'll find two bedrooms with fitted wardrobes, an integrated garage and a modern bathroom. There are stairs in the dining area that lead you down to the lower ground floor. On this floor, there is a bright, spacious living area with double sliding doors leading to the garden. A double bedroom with a walk-in wardrobe, a modern fitted shower room, an additional WC and a utility room are also located on the lower ground floor. Furthermore, the property benefits from gas central heating via a 'Viessmann' combination boiler and is fully double glazed.

## **Key Features:**

- Versatile Detached Property
- West Facing Rear Garden
- Three Double Bedrooms
- Modern Kitchen/Dining Room
- Prestigious Cooden Location
- Extensive Off Road Parking & Garage
- Two Bathrooms