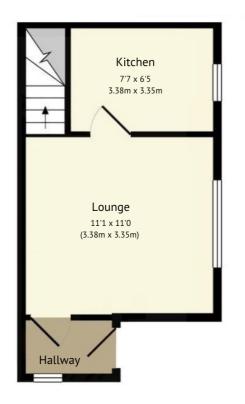

#### **Ground Floor**

## Lounge

11' 1" x 11' (3.38m x 3.35m) Stairs to first floor. Radiator. Double glazed window to front. Doorway to:

#### Kitchen

6' 5" x 7' 7" (1.96m x 2.31m)

Matching units to base and eye level with contrasting roll top work surfaces incorporating a stainless steel sink unit and mixer taps.

Ceramic tiling to splash back areas.

#### First Floor

## Landing

Access to loft space. Doors to:

Energy Efficiency Rating

Very energy efficient - lower running costs
(22) A 91
(81-91) B 91
(69-80) C 63
(39-44) E
(21-38) F
(21-38) F
(21-38) F
(21-38) F
(21-38) F
(21-38) F

Ground Floor First Floor

This floor plan is for illustrative purposes only. It is not drawn to scale. Any measurements openings and orientations are approximate. No details are guaranteed, they cannot be relied upon for any purpose and they do not form part of any agreement. No liability is taken for any error, omission or misstatement. A party must rely upon its own inspection(s).