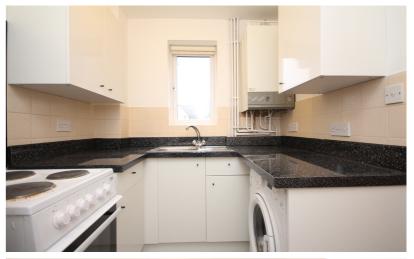

#### Kitchen

6' 5" x 7' 7" (1.96m x 2.31m)

Matching units to base and eye level with contrasting roll top work surfaces incorporating a stainless steel sink unit and mixer taps.

Ceramic tiling to splash back areas.

Window to front. Wall mounted gas central heating boiler. Electric cooker, fridge and washing machine included. Handy under stair cupboard. Radiator.