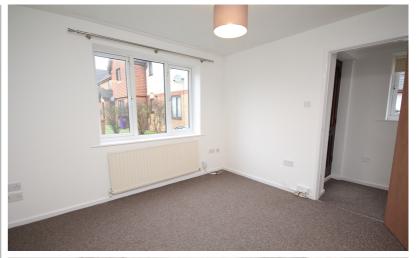

## Lounge

11' 1" x 11' (3.38m x 3.35m) Stairs to first floor. Radiator. Double glazed window to front. Doorway to: