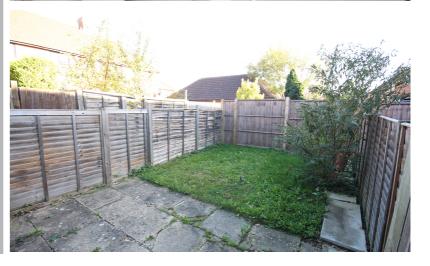

#### Garden

Detached from house accessed by gate. Small lawned area with some paving slabs. Enclosed by fencing.