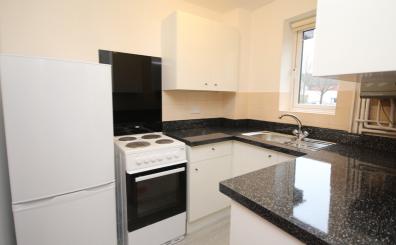

#### Kitchen

6' 5" x 7' 7" (1.96m x 2.31m)

Matching units to base and eye level with contrasting roll top work surfaces incorporating a stainless steel sink unit and mixer taps.

Ceramic tiling to splash back areas.

Window to front. Wall mounted gas central heating boiler. Electric cooker, fridge and washing machine included. Handy under stair cupboard. Radiator.