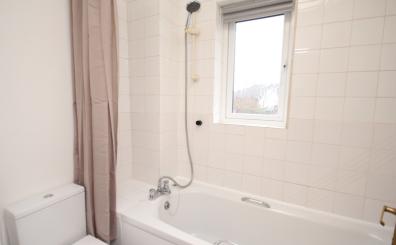

#### Bathroom

Three piece suite comprising panel bath with mixer tap and shower attachment. Pedestal basin and wc. Ceramic tiling to splash back areas. Radiator. Double glazed window to front.