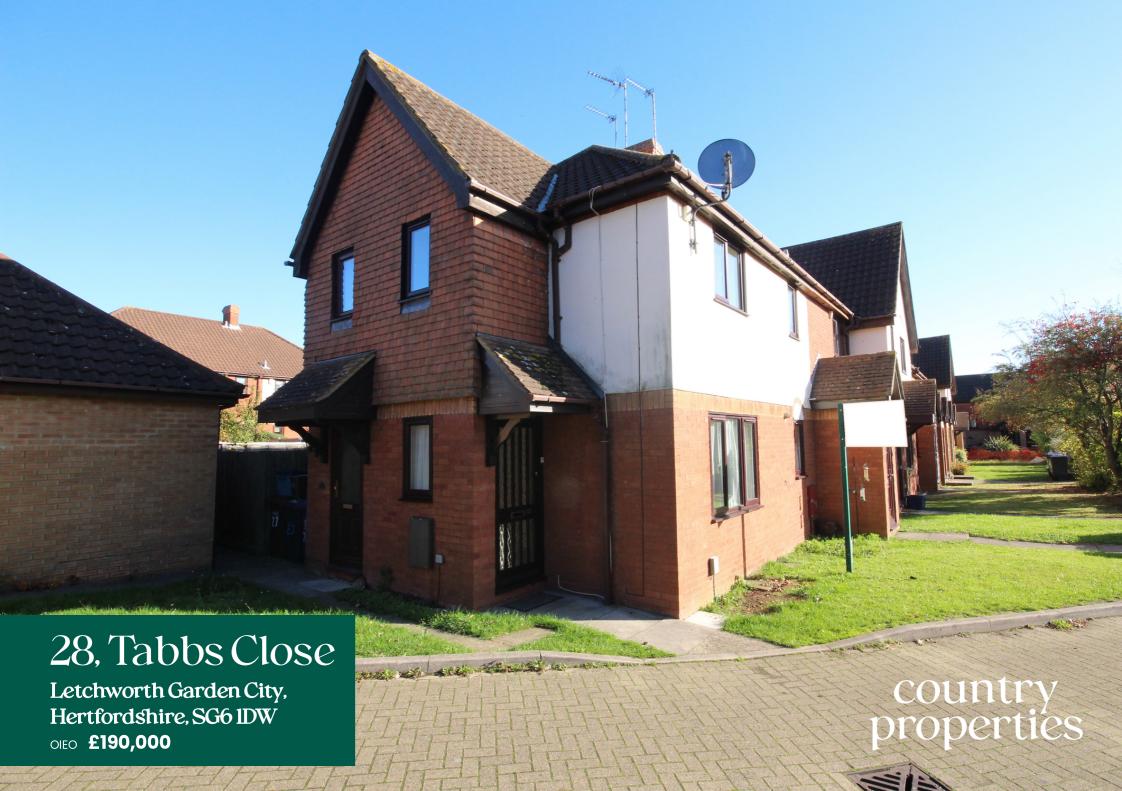

One bedroom house with garage and small garden detached from property. Situated in a popular residential cul-de-sac. Recently updated modern kitchen. Good size lounge and double bedroom with built-in storage, Bathroom with window. Small fenced detached garden. Single garage in nearby block. Gas central heating and double glazed windows. Ideal first time or investment purchase. Contact us today to arrange your viewing appointment.