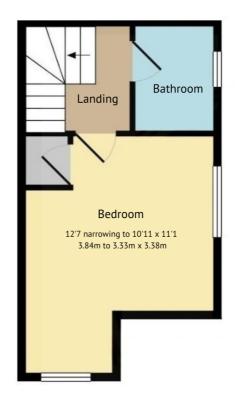

#### First Floor

## Landing

Access to loft space. Doors to:

#### Bedroom

11' 1" x 11' (3.38m x 3.35m) Double glazed windows to front and side. Radiator. Storage cupboard with radiator.

#### Bathroom

Three piece suite comprising panel bath with mixer tap and shower attachment. Pedestal basin and wc. Ceramic tiling to splash back areas. Radiator. Double glazed window to front.

Energy Efficiency Rating

Very energy efficient - lower running costs
(22) A 91
(81-91) B 91
(69-80) C 63
(39-44) E
(21-38) F
(21-38) F
(21-38) F
(21-38) F
(21-38) F
(21-38) F

Ground Floor First Floor

This floor plan is for illustrative purposes only. It is not drawn to scale. Any measurements openings and orientations are approximate. No details are guaranteed, they cannot be relied upon for any purpose and they do not form part of any agreement. No liability is taken for any error, omission or misstatement. A party must rely upon its own inspection(s).