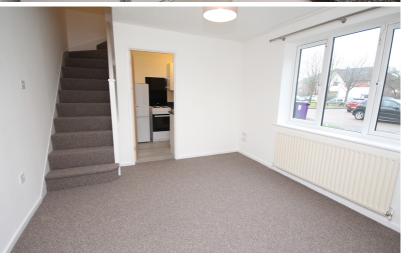

## Lounge

11' 1" x 11' (3.38m x 3.35m) Stairs to first floor. Radiator. Double glazed window to front. Doorway to: