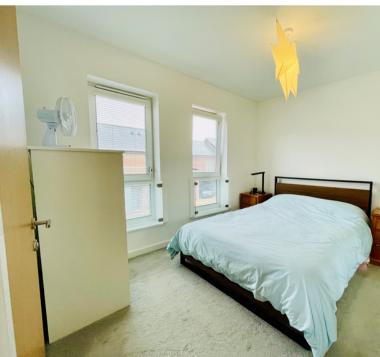

## **BEDROOM ONE**

10' 8" x 10' 7" (3.25m x 3.23m)

# **BEDROOM TWO**

10' 3" x 11' 8" (3.12m x 3.56m)