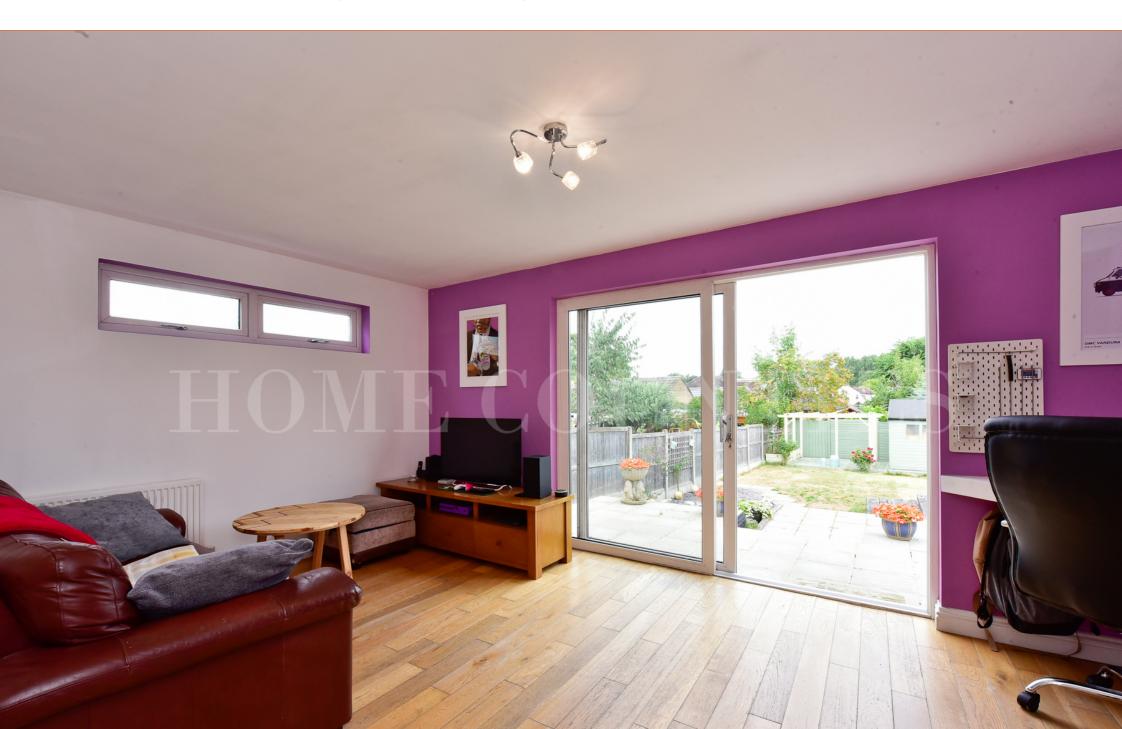

## Accomodation

A VERY WELL PRESENTED ATTRACTIVE 4 BEDROOM SEMI DETACHED BUNGALOW LOCATED IN THIS VERY DESIRABLE ROAD Within easy walking distance from Darkes Lane with a variety of shops and Potters Bar main line Station. The property has been extended and has a roof conversion and therefore offers very good size family accommodation. There are 2 bedrooms on the ground floor, one having an en-suite shower room, (One currently used as a sitting room) and another two bedrooms on the first floor. The Lounge /Dining room is a very good size and has sliding patio doors opening into the garden. Bathroom and en-suite are both modern fitted with white bathroom suites. There is a very well fitted modern kitchen with Neff Hob oven and grill and a Bosch dishwasher. A separate utility room to the side of the property has a stainless steel sink unit with plumbing for a washing machine and ample space for other appliances, also there are doors to the front and rear affording good side access. There is ample parking provider to the front via an own drive and there is a lovely rear garden with a tiered paved patio leading to a lawned area with a large timber workshop/tool shed to the rear with a further decked seating area.