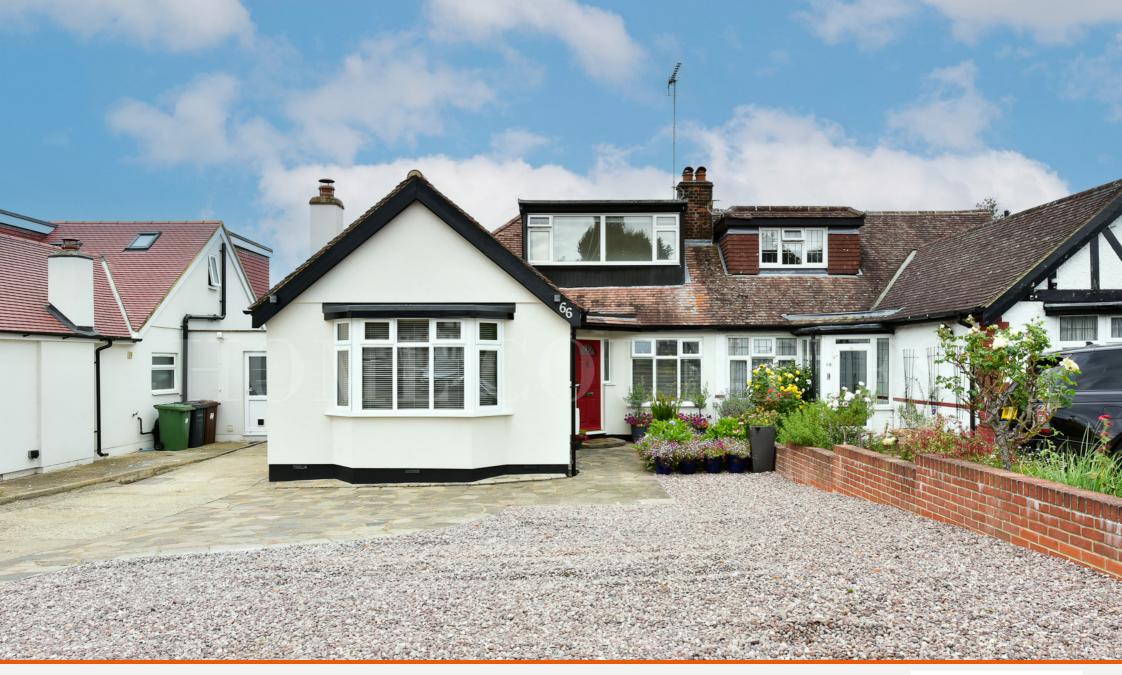

## Accomodation

A VERY WELL PRESENTED ATTRACTIVE 4 BEDROOM SEMI DETACHED BUNGALOW LOCATED IN THIS VERY DESIRABLE ROAD Within easy walking distance from Darkes Lane with a variety of shops and Potters Bar main line Station. The property has been extended and has a roof conversion and therefore offers very good size family accommodation. There are 2 bedrooms on the ground floor, one having an en-suite shower room, (One currently used as a sitting room) and another two bedrooms on the first floor. The Lounge /Dining room is a very good size and has sliding patio doors opening into the garden. Bathroom and en-suite are both modern fitted with white bathroom suites. There is a very well fitted modern kitchen with Neff Hob oven and grill and a Bosch dishwasher. A separate utility room to the side of the property has a stainless steel sink unit with plumbing for a washing machine and ample space for other appliances, also there are doors to the front and rear affording good side access. There is ample parking provider to the front via an own drive and there is a lovely rear garden with a tiered paved patio leading to a lawned area with a large timber workshop/tool shed to the rear with a further decked seating area.