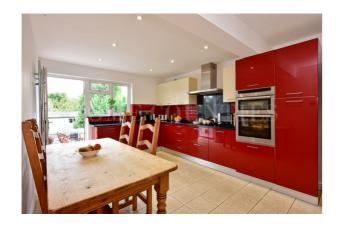

## Accomodation

A VERY WELL PRESENTED ATTRACTIVE 4 BEDROOM SEMI DETACHED BUNGALOW LOCATED IN THIS VERY DESIRABLE ROAD Within easy walking distance from Darkes Lane with a variety of shops and Potters Bar main line Station. The property has been extended and has a roof conversion and therefore offers very good size family accommodation. There are 2 bedrooms on the ground floor, one having an en-suite shower room, (One currently used as a sitting room) and another two bedrooms on the first floor. The Lounge /Dining room is a very good size and has sliding patio doors opening into the garden. Bathroom and en-suite are both modern fitted with white bathroom suites. There is a very well fitted modern kitchen with Neff Hob oven and grill and a Bosch dishwasher. A separate utility room to the side of the property has a stainless steel sink unit with plumbing for a washing machine and ample space for other appliances, also there are doors to the front and rear affording good side access. There is ample parking provider to the front via an own drive and there is a lovely rear garden with a tiered paved patio leading to a lawned area with a large timber workshop/tool shed to the rear with a further decked seating area.