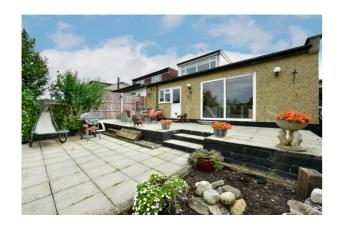

## Accomodation

A VERY WELL PRESENTED ATTRACTIVE 4 BEDROOM SEMI DETACHED BUNGALOW LOCATED IN THIS VERY DESIRABLE ROAD Within easy walking distance from Darkes Lane with a variety of shops and Potters Bar main line Station. The property has been extended and has a roof conversion and therefore offers very good size family accommodation. There are 2 bedrooms on the ground floor, one having an en-suite shower room, (One currently used as a sitting room) and another two bedrooms on the first floor. The Lounge /Dining room is a very good size and has sliding patio doors opening into the garden. Bathroom and en-suite are both modern fitted with white bathroom suites. There is a very well fitted modern kitchen with Neff Hob oven and grill and a Bosch dishwasher. A separate utility room to the side of the property has a stainless steel sink unit with plumbing for a washing machine and ample space for other appliances, also there are doors to the front and rear affording good side access. There is ample parking provider to the front via an own drive and there is a lovely rear garden with a tiered paved patio leading to a lawned area with a large timber workshop/tool shed to the rear with a further decked seating area.