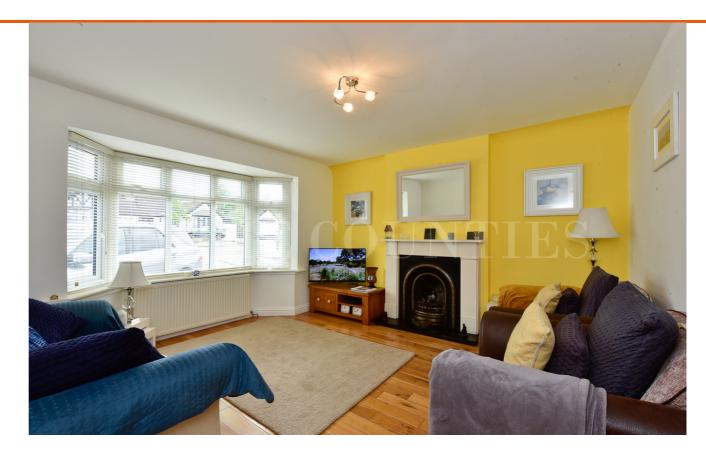

## Accomodation

A VERY WELL PRESENTED ATTRACTIVE 4 BEDROOM SEMI DETACHED BUNGALOW LOCATED IN THIS VERY DESIRABLE ROAD Within easy walking distance from Darkes Lane with a variety of shops and Potters Bar main line Station. The property has been extended and has a roof conversion and therefore offers very good size family accommodation. There are 2 bedrooms on the ground floor, one having an en-suite shower room, (One currently used as a sitting room) and another two bedrooms on the first floor. The Lounge /Dining room is a very good size and has sliding patio doors opening into the garden. Bathroom and en-suite are both modern fitted with white bathroom suites. There is a very well fitted modern kitchen with Neff Hob oven and grill and a Bosch dishwasher. A separate utility room to the side of the property has a stainless steel sink unit with plumbing for a washing machine and ample space for other appliances, also there are doors to the front and rear affording good side access. There is ample parking provider to the front via an own drive and there is a lovely rear garden with a tiered paved patio leading to a lawned area with a large timber workshop/tool shed to the rear with a further decked seating area.