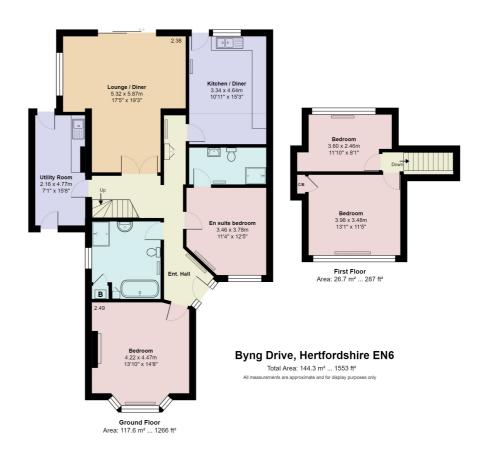

## Accomodation

A VERY WELL PRESENTED ATTRACTIVE 4 BEDROOM SEMI DETACHED BUNGALOW LOCATED IN THIS VERY DESIRABLE ROAD Within easy walking distance from Darkes Lane with a variety of shops and Potters Bar main line Station. The property has been extended and has a roof conversion and therefore offers very good size family accommodation. There are 2 bedrooms on the ground floor, one having an en-suite shower room, (One currently used as a sitting room) and another two bedrooms on the first floor. The Lounge /Dining room is a very good size and has sliding patio doors opening into the garden. Bathroom and en-suite are both modern fitted with white bathroom suites. There is a very well fitted modern kitchen with Neff Hob oven and grill and a Bosch dishwasher. A separate utility room to the side of the property has a stainless steel sink unit with plumbing for a washing machine and ample space for other appliances, also there are doors to the front and rear affording good side access. There is ample parking provider to the front via an own drive and there is a lovely rear garden with a tiered paved patio leading to a lawned area with a large timber workshop/tool shed to the rear with a further decked seating area.