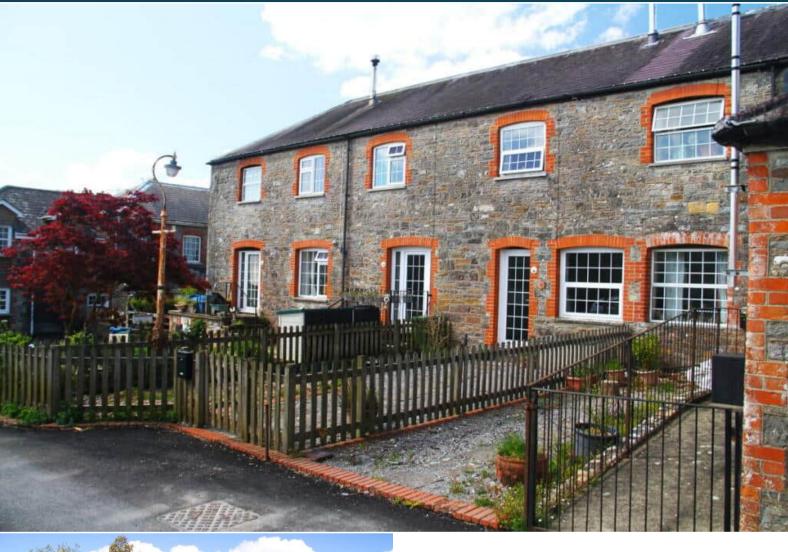

## **Totnes**

Bettermove are proud to present this charming 1 bedroom terraced house in Littlehempston available with no forward chain. The property is situated within beautiful well maintained communal grounds, featuring a tennis court and equestrian arena for residents to enjoy.

The property benefits from double glazing, electric heating throughout and has off street parking available in the communal residents parking spaces. The council tax band is B.

The interior of this well presented property comprises a spacious living room complete with a wood-burner and fitted kitchen on the ground floor. The first floor consists of the double bedroom and bathroom. The exterior boasts a front garden, perfect for enjoying the summer months.