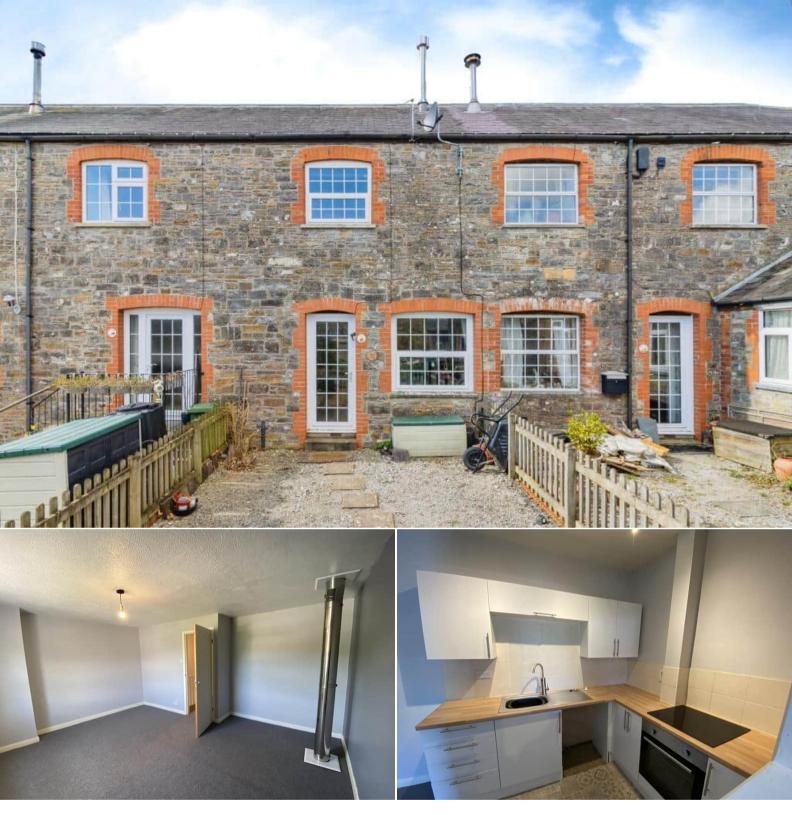

## **Totnes**

Bettermove are proud to present this charming 1 bedroom terraced house in Littlehempston available with no forward chain. The property is situated within beautiful well maintained communal grounds, featuring a tennis court and equestrian arena for residents to enjoy.

The property benefits from double glazing, electric heating throughout and has off street parking available in the communal residents parking spaces. The council tax band is B.

The interior of this well presented property comprises a spacious living room complete with a wood-burner and fitted kitchen on the ground floor. The first floor consists of the double bedroom and bathroom. The exterior boasts a front garden, perfect for enjoying the summer months.