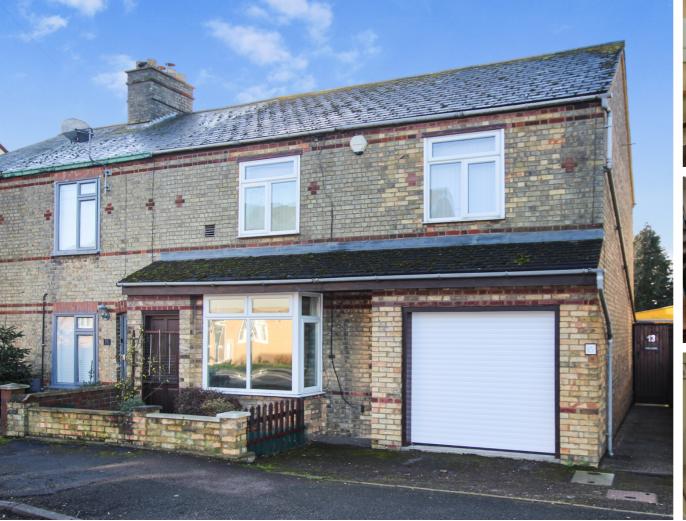

## 13 Clifton Road, Henlow, Bedfordshire, SG16 6BL

Large three-bedroom end of terrace cottage situated on a good-sized plot with garage/off road parking. Originally two cottages but now converted to provide a spacious family home with two good sized reception rooms, kitchen/breakfast room, utility + shower room and three double bedrooms and a dressing room + bathroom upstairs. Outside is a large mature rear garden with outbuildings and off-road parking is provided by a garage with electric up and over door. NO CHAIN

## 13 Clifton Road Henlow

Approximate Gross Internal Area 1475 sq ft - 137 sq m

Not to Scale. Produced by The Plan Portal 2025 For Illustrative Purposes Only.

- NO CHAIN
- THREE BEDROOM END OF TERRACE
- ORIGINALLY TWO COTTAGES
- LOUNGE + DINING ROOM
- KITCHEN/BREAKFAST ROOM + UTILITY
- THREE DOUBLE BEDROOMS + DRESSING **ROOM**
- BRICK BUILT OUTBUILDINGS
- GOOD SIZED PLOT
- GARAGE WITH ELECTRIC DOOR
- EASY ACCESS TO RAILWAY STATION + A1 **MOTORWAY**