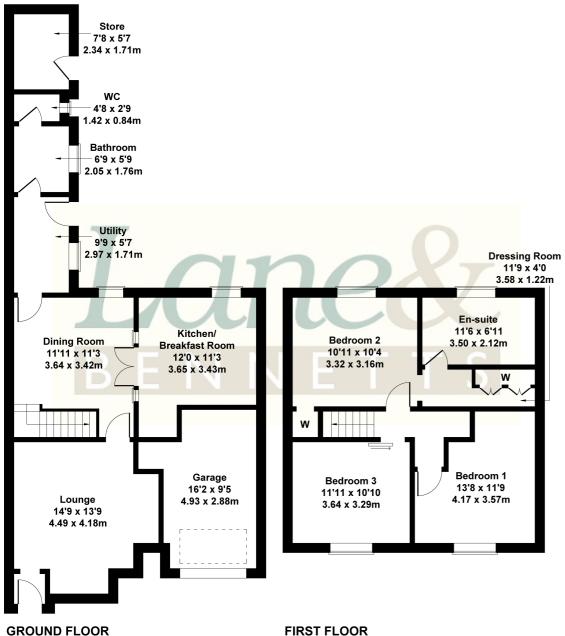

## 13 Clifton Road Henlow

Approximate Gross Internal Area 1475 sq ft - 137 sq m

Not to Scale. Produced by The Plan Portal 2025 For Illustrative Purposes Only.

- NO CHAIN
- THREE BEDROOM END OF TERRACE
- ORIGINALLY TWO COTTAGES
- LOUNGE + DINING ROOM
- KITCHEN/BREAKFAST ROOM + UTILITY
- THREE DOUBLE BEDROOMS + DRESSING **ROOM**
- BRICK BUILT OUTBUILDINGS
- GOOD SIZED PLOT
- GARAGE WITH ELECTRIC DOOR
- EASY ACCESS TO RAILWAY STATION + A1 **MOTORWAY**