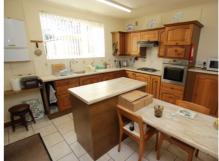

## 13 Clifton Road, Henlow, Bedfordshire, SG16 6BL

Large three-bedroom end of terrace cottage situated on a good-sized plot with garage/off road parking. Originally two cottages but now converted to provide a spacious family home with two good sized reception rooms, kitchen/breakfast room, utility + shower room and three double bedrooms and a dressing room + bathroom upstairs. Outside is a large mature rear garden with outbuildings and off-road parking is provided by a garage with electric up and over door. NO CHAIN