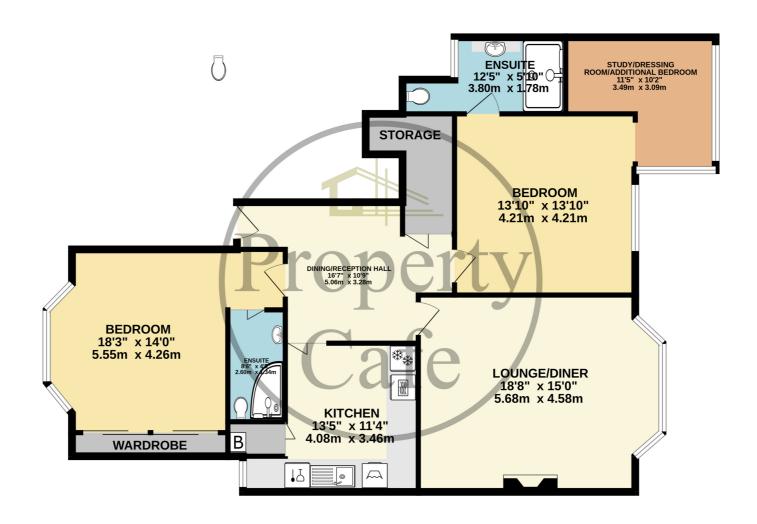

## GROUND FLOOR 1180 sq.ft. (109.6 sq.m.) approx.

Whilst every attempt has been made to ensure the accuracy of the floorplan contained here, measurements of doors, windows, rooms and any other items are approximate and no responsibility is taken for any error, omission or mis-statement. This plan is for illustrative purposes only and should be used as such by any prospective purchaser. The services, systems and appliances shown have not been tested and no guarantee as to their operability or efficiency can be given.

10b Cantelupe Road, Bexhill-on-Sea, East Sussex, TN40 1JG
A Stunning Edwardian Hall Floor Apartment Close To The Town Centre (Offers Over)
£300,000

The Property Cafe is delighted to offer FOR SALE: This exceptional two double bedroom, two bathroom hall floor converted flat which forms part of this elegant Edwardian property. The apartment is situated in a prime position within a short walk to Bexhill town centre, seafront promenade and mainline railway station. Accommodation comprises: A Spacious entrance hall which gives access into a stunning bay fronted South facing lounge-diner with feature fireplace, modern fitted kitchen, master bedroom with en-suite shower room and access into an additional study/sun room and a guest bedroom (Bed 2) with en-suite bathroom. There are also many original features including high ceilings, original coving and ceiling roses as well as original high skirting boards. Location: The property is situated within easy walking distance of Bexhill Town Centre which offers an excellent range of independent shops and amenities serving the local residents. Within the Town Centre you will find all the shops & general facilities that you may need on a daily basis, most are independently owned and have been in existence for many years but of course there are also some excellent main shopping facilities. You will find an excellent Doctors surgery, dentist's, excellent local pubs and restaurants, a main pharmacy & main post office. There are regular bus services close by with services to Eastbourne and Hastings and Bexhill Mainline stations are also close by providing excellent direct services to Gatwick, Ashford International & Central London. For any additional details please call our Bexhill team on 01424 224488.