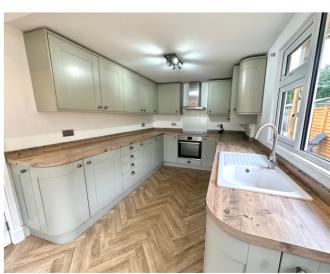

# Kitchen Diner

Replaced approximately three ago, comprising of a range of wall and base units in a sage colour with wood effect work surfaces, integrated

dishwasher, integrated washer/dryer, a two year old gas combi boiler, 4 ring induction hob, integrated electric oven, integrated fridge and freezer, LED work top lighting.