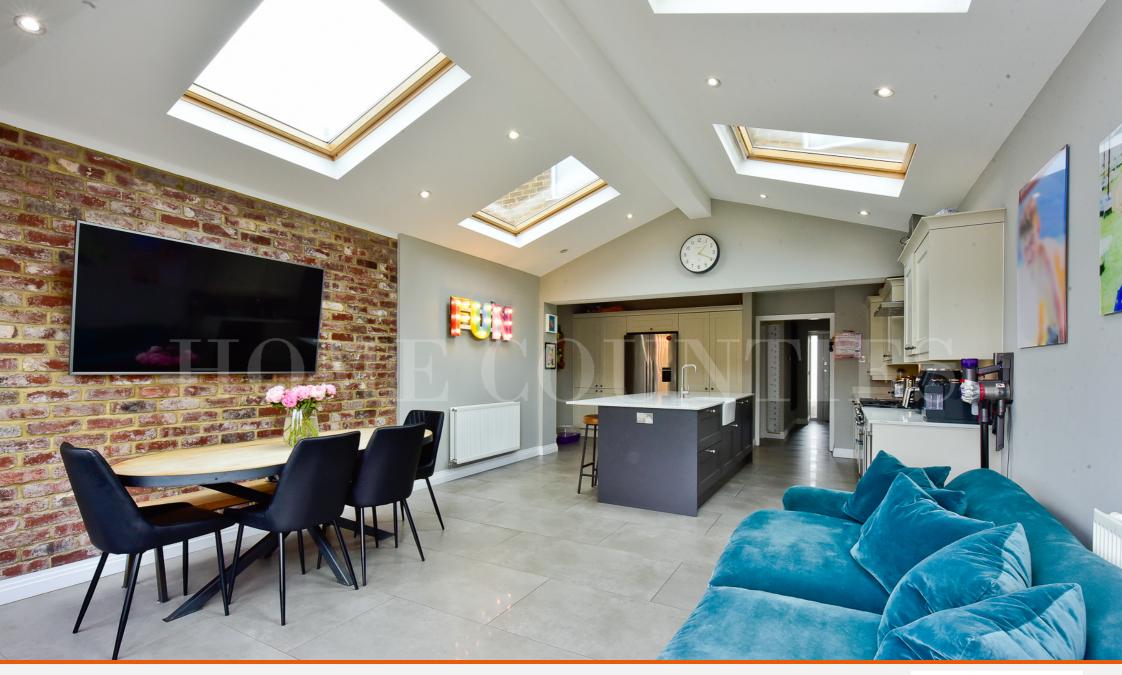

#### Accomodation

This stunning four bedroom semi detached home benefitting from a superb 6m rear extension with vaulted ceiling featuring a fully fitted kitchen with island, breakfast bar, exposed bricks, four large velux windows and bi-folding doors that open up in to the decked patio area. The lounge to the front has also been extended to award the home with a larger living room, bay window, built in cupboards either side of the fireplace plus a wood burner. Other benefitrs on the ground floor are downstairs toilet and large floor tiles from the hallway through to the kitchen diner. The first floor consists of two doubl ebedrooms, one single bedroom, curremtly used as an office plus family bathroom. The loft has been recently converted and features master bedroom with juliette balcony, plus en-suite shower room.