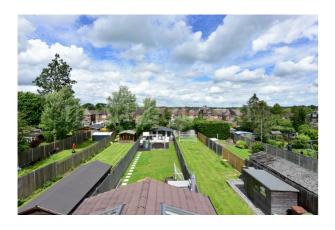

Externally the property benefits from a block paved driveway, side access, decked patio area, lawn, kids play area to the rear and a garden room with power and light.

Viewing advised.