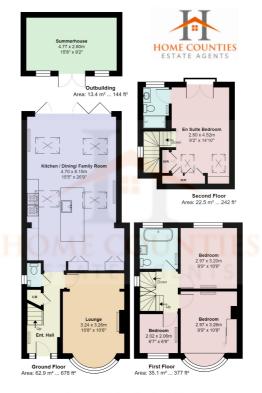

### ORMESBY DRIVE, POTTERS BAR, HERTFORDSHIRE. EN6 3EA

Ormesby Drive, Hertfordshire EN6

Total Area: 133.9 m² ... 1441 ft²

IMPORTANT: we would like to inform prospective purchasers that these sales particulars have been prepared as a general guide only. A detailed survey has not been carried out, nor the services, appliances and fittings tested. Room sizes should not be relied upon for furnishing purposes and are approximate. If floor plans are included, they are for guidance only and may not be to scale. If there are any important matters likely to affect you decision to but, please conact us before viwing the property.