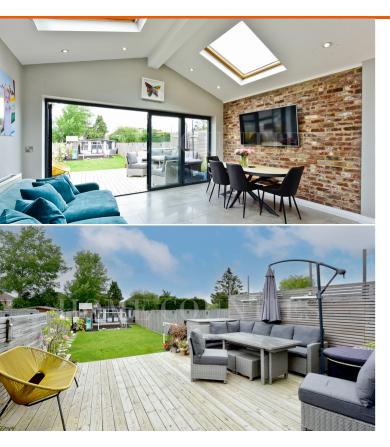

#### Accomodation

This stunning four bedroom semi detached home benefitting from a superb 6m rear extension with vaulted ceiling featuring a fully fitted kitchen with island, breakfast bar, exposed bricks, four large velux windows and bi-folding doors that open up in to the decked patio area. The lounge to the front has also been extended to award the home with a larger living room, bay window, built in cupboards either side of the fireplace plus a wood burner. Other benefitrs on the ground floor are downstairs toilet and large floor tiles from the hallway through to the kitchen diner. The first floor consists of two doubl ebedrooms, one single bedroom, curremtly used as an office plus family bathroom. The loft has been recently converted and features master bedroom with juliette balcony, plus en-suite shower room.

Externally the property benefits from a block paved driveway, side access, decked patio area, lawn, kids play area to the rear and a garden room with power and light.

Viewing advised.