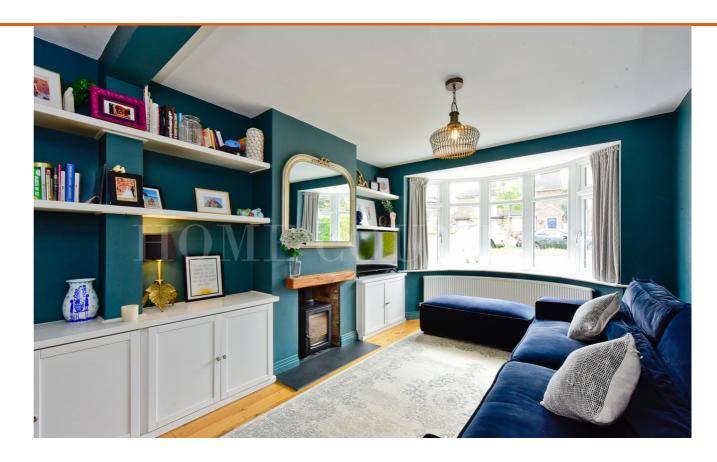

#### Accomodation

This stunning four bedroom semi detached home benefitting from a superb 6m rear extension with vaulted ceiling featuring a fully fitted kitchen with island, breakfast bar, exposed bricks, four large velux windows and bi-folding doors that open up in to the decked patio area. The lounge to the front has also been extended to award the home with a larger living room, bay window, built in cupboards either side of the fireplace plus a wood burner. Other benefitrs on the ground floor are downstairs toilet and large floor tiles from the hallway through to the kitchen diner. The first floor consists of two doubl ebedrooms, one single bedroom, curremtly used as an office plus family bathroom. The loft has been recently converted and features master bedroom with juliette balcony, plus en-suite shower room.