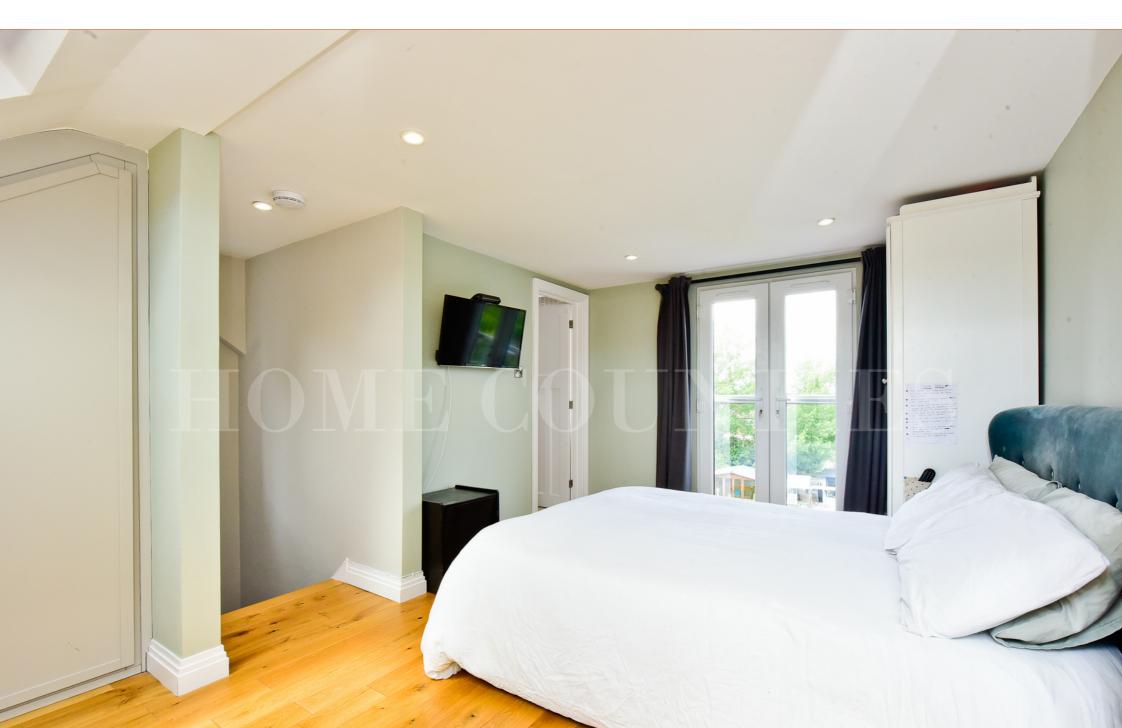

#### Accomodation

This stunning four bedroom semi detached home benefitting from a superb 6m rear extension with vaulted ceiling featuring a fully fitted kitchen with island, breakfast bar, exposed bricks, four large velux windows and bi-folding doors that open up in to the decked patio area. The lounge to the front has also been extended to award the home with a larger living room, bay window, built in cupboards either side of the fireplace plus a wood burner. Other benefitrs on the ground floor are downstairs toilet and large floor tiles from the hallway through to the kitchen diner. The first floor consists of two doubl ebedrooms, one single bedroom, curremtly used as an office plus family bathroom. The loft has been recently converted and features master bedroom with juliette balcony, plus en-suite shower room.