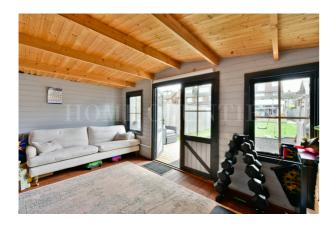

Externally the property benefits from a block paved driveway, side access, decked patio area, lawn, kids play area to the rear and a garden room with power and light.

Viewing advised.