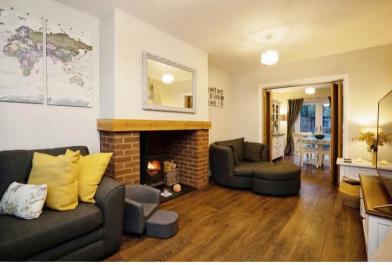

The council tax band is E.

The interior of this beautifully presented property comprises a spacious living room, dining room, utility room, bedroom and fitted kitchen on the ground floor. The first floor consists of 4 bedrooms, 1 en-suite and the family bathroom. The exterior boasts a private rear garden, perfect for enjoying the summer months.