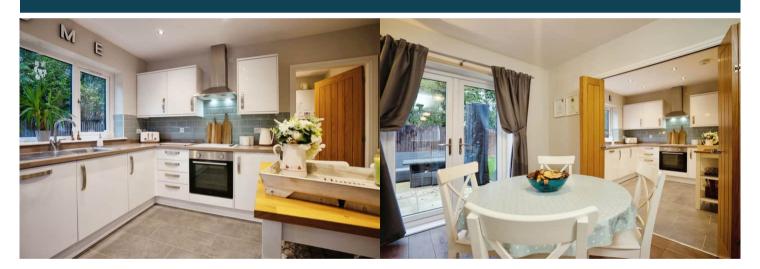

The council tax band is E.

The interior of this beautifully presented property comprises a spacious living room, dining room, utility room, bedroom and fitted kitchen on the ground floor. The first floor consists of 4 bedrooms, 1 en-suite and the family bathroom. The exterior boasts a private rear garden, perfect for enjoying the summer months.