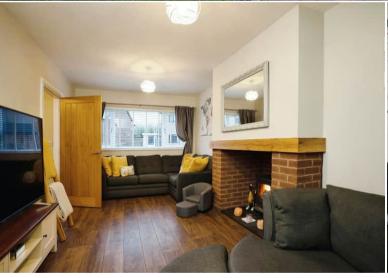

The council tax band is E.

The interior of this beautifully presented property comprises a spacious living room, dining room, utility room, bedroom and fitted kitchen on the ground floor. The first floor consists of 4 bedrooms, 1 en-suite and the family bathroom. The exterior boasts a private rear garden, perfect for enjoying the summer months.