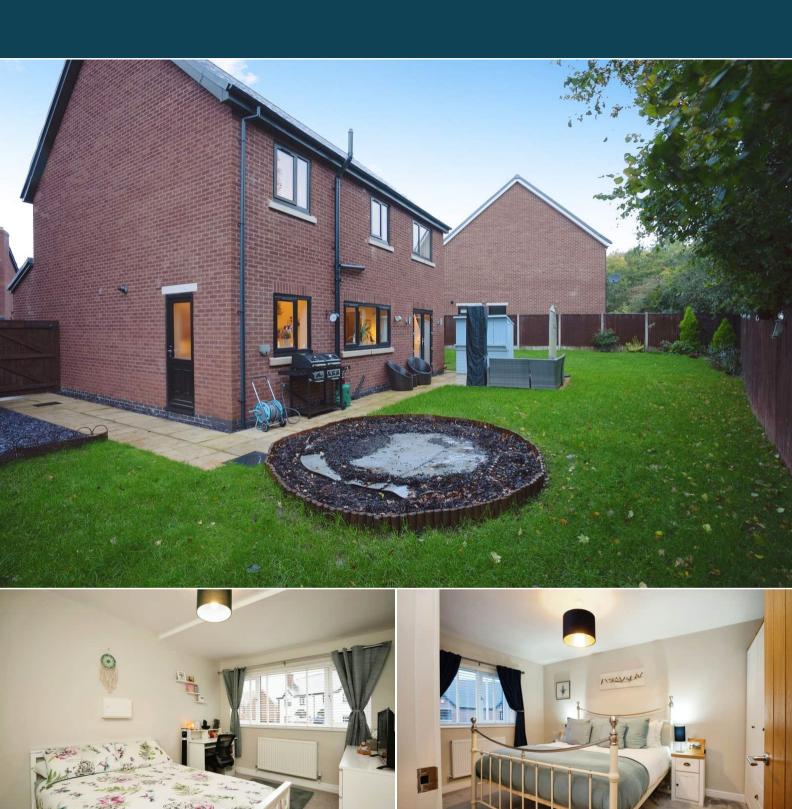

The council tax band is E.

The interior of this beautifully presented property comprises a spacious living room, dining room, utility room, bedroom and fitted kitchen on the ground floor. The first floor consists of 4 bedrooms, 1 en-suite and the family bathroom. The exterior boasts a private rear garden, perfect for enjoying the summer months.