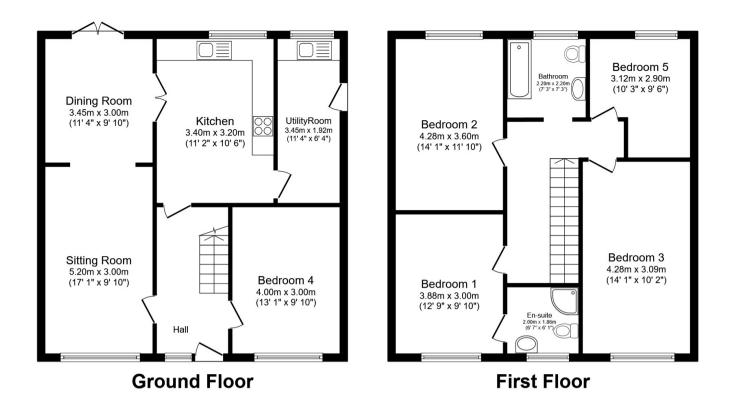

The council tax band is E.

The interior of this beautifully presented property comprises a spacious living room, dining room, utility room, bedroom and fitted kitchen on the ground floor. The first floor consists of 4 bedrooms, 1 en-suite and the family bathroom. The exterior boasts a private rear garden, perfect for enjoying the summer months.

Total floor area 143.5 m² (1,545 sq.ft.) approx

This floor plan is for illustrative purposes only. It is not drawn to scale. Any measurements, floor areas (including any total floor area), openings and orientation are approximate. No details are guaranteed, they cannot be relied upon for any purpose and they do not form part of any agreement. No liability is taken for any error, omission or misstatement. A party must rely upon its own inspection(s). Powered by www.focalagent.com