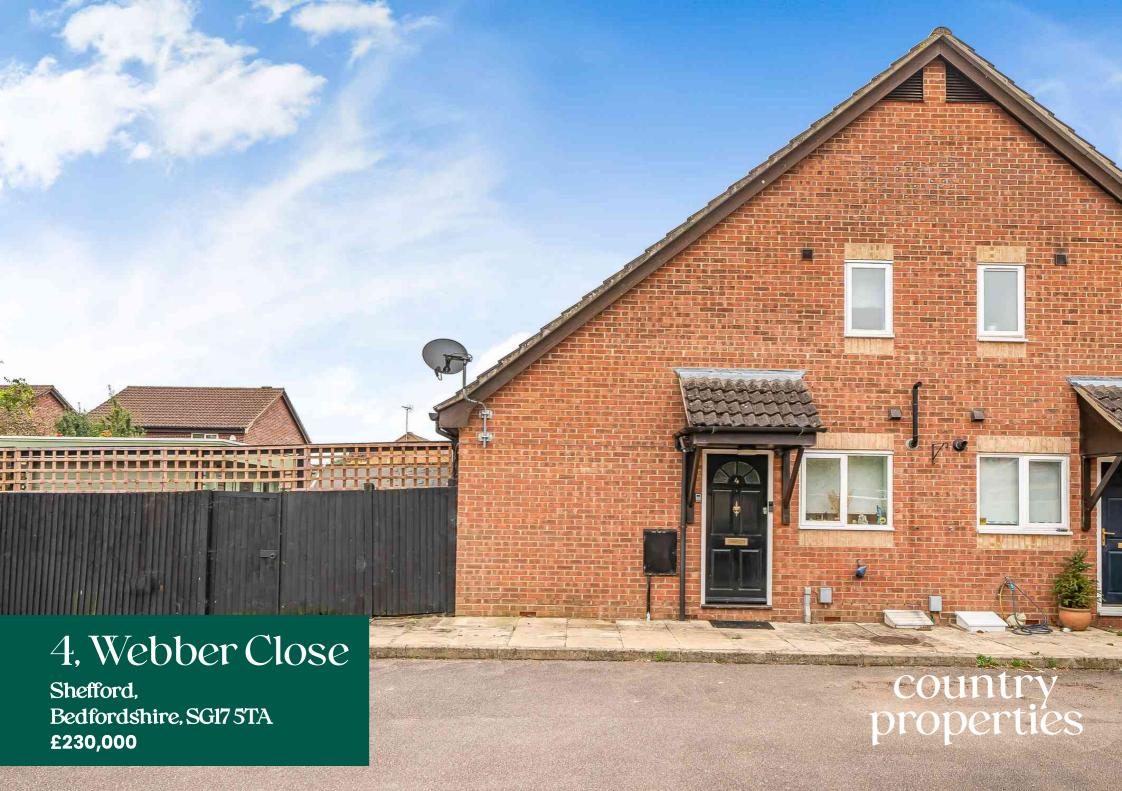

This one bedroom 'Freehold' cluster home with an allocated parking space is located just a short stroll to the popular Millennium Green with riverside walks into Shefford town centre offering a variety of shops and amenities.

- Open plan kitchen/breakfast/living room
- Bedroom with fitted wardrobes
- First floor bathroom
- Log cabin currently used as a home office
- Allocated parking space
- Low maintenance rear garden
- Short commute to Arlesey station with direct link to London and Gatwick airport