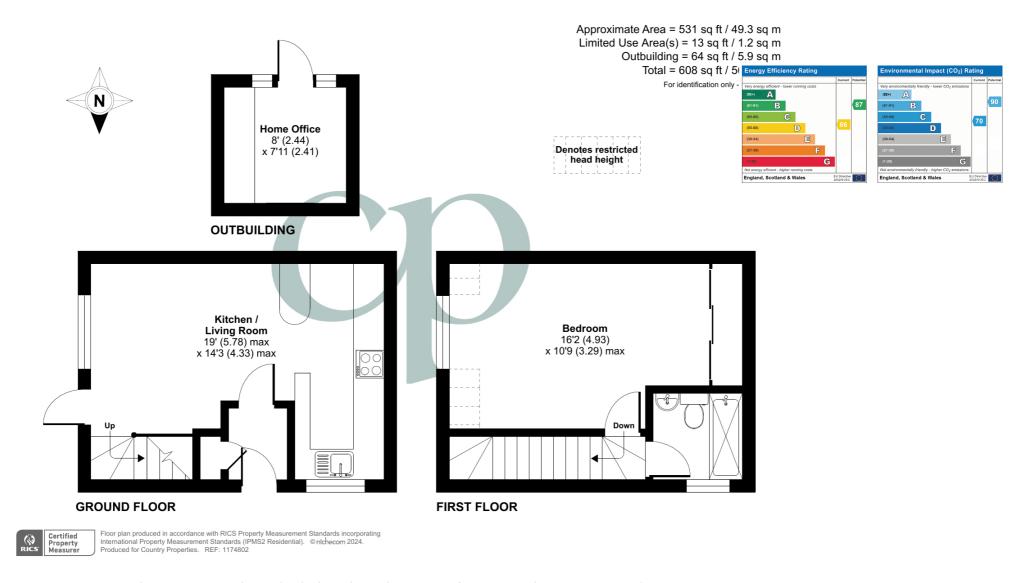

### **GROUND FLOOR**

Entrance

Reception door opening into:

**Entrance Hall** 

Storage cupboard. Door into:

Kitchen/Living Room
19' 0" (max) x 14' 3" (max) (5.79m x 4.34m) Overall measurement.

Living Room: Stairs rising to first floor accommodation. Radiator. Double glazed window and door to rear garden. Opening into:

Kitchen/Breakfast Area: A range of wall and base units with complementary worksurfaces and tiled splashbacks. Inset stainless steel sink with drainer and mixer tap over. Plumbing for washing machine. Fitted oven and gas hob with concealed extractor over. Integrated fridge and space for freezer. Breakfast bar. Radiator. Wood effect flooring. Double glazed window to front.

## Bedroom

16' 2" x 10' 9" (max) (4.93m x 3.28m) Velux window to rear. A range of fitted wardrobes with mirrored sliding doors. Fitted low level cupboards and drawer units. Radiator.

#### Bathroom

Three piece suite comprising panel enclosed bath with shower over, pedestal wash hand basin and low level wc. Partially tiled walls.
Radiator. Obscure double glazed window to front.

## Home Office

Power and light connected.
Window and door to rear garden.

# Parking

Parking space for one car.

PRELIMINARY DETAILS - NOT YET APPROVED AND MAY BE SUBJECT TO CHANGES

All measurements are approximate and quoted in metric with imperial equivalents and for general guidance only and whilst every attempt has been made to ensure accuracy, they must not be relied on. The fixtures, fittings and appliances referred to have not been tested and therefore no guarantee can be given and that they are in working order. Internal photographs are reproduced for general information and it must not be inferred that any item shown is included with the property. For a free valuation, contact the numbers listed on the brochure