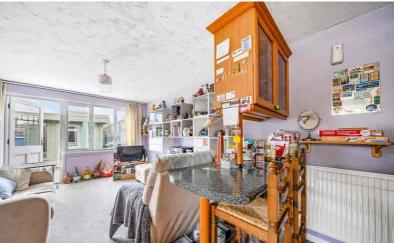

### **GROUND FLOOR**

Entrance

Reception door opening into:

**Entrance Hall** 

Storage cupboard. Door into:

Kitchen/Living Room
19' 0" (max) x 14' 3" (max) (5.79m x 4.34m) Overall measurement.

Living Room: Stairs rising to first floor accommodation. Radiator. Double glazed window and door to rear garden. Opening into: