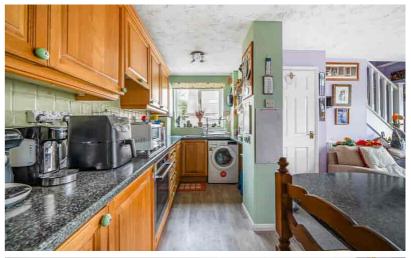

Kitchen/Breakfast Area: A range of wall and base units with complementary worksurfaces and tiled splashbacks. Inset stainless steel sink with drainer and mixer tap over. Plumbing for washing machine. Fitted oven and gas hob with concealed extractor over. Integrated fridge and space for freezer. Breakfast bar. Radiator. Wood effect flooring. Double glazed window to front.