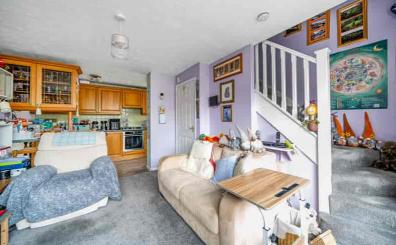

### **GROUND FLOOR**

Entrance

Reception door opening into:

**Entrance Hall** 

Storage cupboard. Door into:

Kitchen/Living Room
19' 0" (max) x 14' 3" (max) (5.79m x 4.34m) Overall measurement.

Living Room: Stairs rising to first floor accommodation. Radiator. Double glazed window and door to rear garden. Opening into: