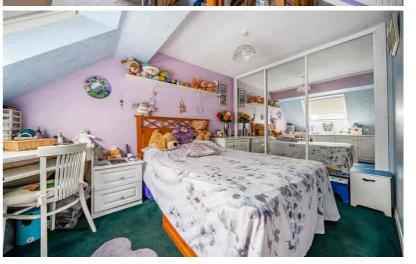

## Bedroom

16' 2" x 10' 9" (max) (4.93m x 3.28m) Velux window to rear. A range of fitted wardrobes with mirrored sliding doors. Fitted low level cupboards and drawer units. Radiator.