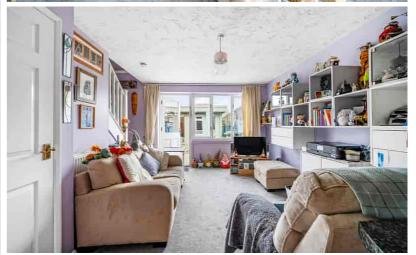

### **GROUND FLOOR**

Entrance

Reception door opening into:

**Entrance Hall** 

Storage cupboard. Door into:

Kitchen/Living Room
19' 0" (max) x 14' 3" (max) (5.79m x 4.34m) Overall measurement.

Living Room: Stairs rising to first floor accommodation. Radiator. Double glazed window and door to rear garden. Opening into: