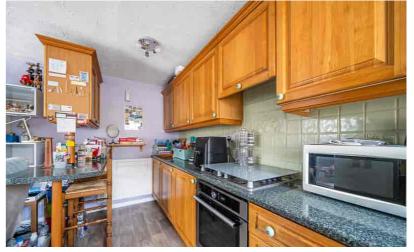

### **GROUND FLOOR**

Entrance

Reception door opening into:

**Entrance Hall** 

Storage cupboard. Door into:

Kitchen/Living Room
19' 0" (max) x 14' 3" (max) (5.79m x 4.34m) Overall measurement.

Living Room: Stairs rising to first floor accommodation. Radiator. Double glazed window and door to rear garden. Opening into:

Kitchen/Breakfast Area: A range of wall and base units with complementary worksurfaces and tiled splashbacks. Inset stainless steel sink with drainer and mixer tap over. Plumbing for washing machine. Fitted oven and gas hob with concealed extractor over. Integrated fridge and space for freezer. Breakfast bar. Radiator. Wood effect flooring. Double glazed window to front.