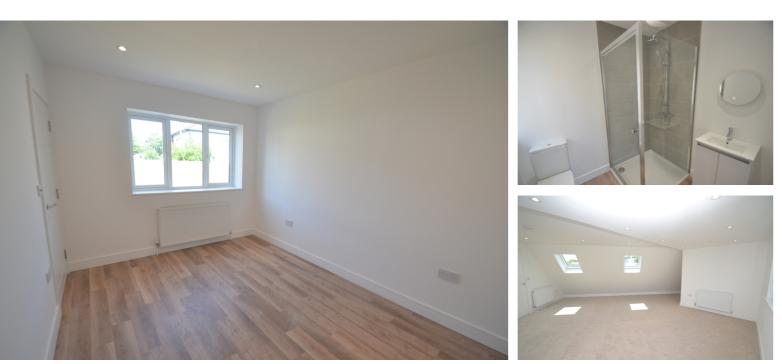

#### **Entrance Hall**

Composite entrance door with inset window and full length triple glazed window to side, understairs storage cupboard, inset lighting, Karndean wood effect flooring.

#### **Open Plan Living Room**

UPVC triple glazed windows to front, UPVC triple glazed doors with UPVC triple glazed windows to either side leading to garden, radiators, inset lighting, Karndean wood effect flooring.

#### Bedroom 2

UPVC triple glazed casement window to rear, radiator, inset lighting, Karndean wood effect flooring.

#### Bedroom 1

Twin Velux triple glazed windows with rain sensor to front, triple glazed casement window to rear, radiators, inset lighting, fitted carpet.