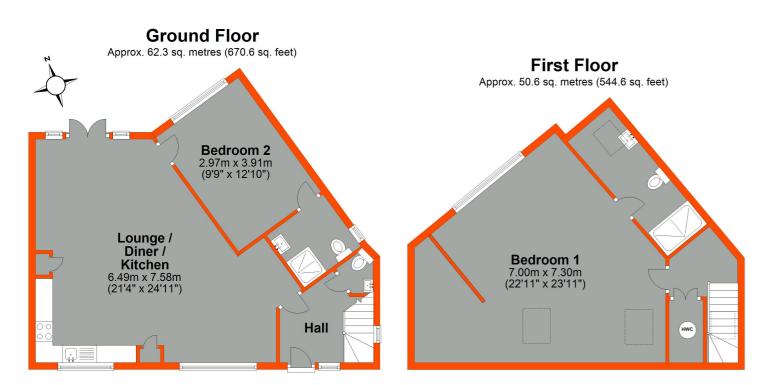

#### Total area: approx. 112.9 sq. metres (1215.1 sq. feet)

**Disdaimer:** All measurements are approximate. No equipment, circuits or fittings have been tested. These particulars are made without responsibility on the part of the sents or Vendor, their accuracy is not guaranteed nor do they form part of any contract and no warranty is given.

#### **GROUND FLOOR**

#### **Entrance Hall**

Composite entrance door with inset window and full length triple glazed window to side, understairs storage cupboard, inset lighting, Karndean wood effect flooring.

#### Cloakroom

Low level WC, wash hand basin set to vanity unit, fitted mirror above, inset lighting, Karndean wood effect flooring.

#### **Open Plan Living Room**

UPVC triple glazed windows to front, UPVC triple glazed doors with UPVC triple glazed windows to either side leading to garden, radiators, inset lighting, Karndean wood effect flooring.

#### **Integrated Kitchen**

Comprehensive selection of grey wall and base units incorporating drawers and pan drawer, stainless steel sink unit with mixer tap, ample quartz work surfaces with matching trim, splashback, counter lighting, electric hob and oven with stainless steel electric extractor hood over, integrated washing machine, dishwasher, fridge and freezer, inset lighting, Karndean wood effect flooring.

#### Bedroom 2

UPVC triple glazed casement window to rear, radiator, inset lighting, Karndean wood effect flooring.

#### **En Suite Shower Room**

Triple glazed translucent window to side, tiled corner unit shower cubicle, wash hand basin set to to vanity unit, fitted mirror above, low level WC, heated towel rail, inset lighting, Karndean wood effect flooring.

## **FIRST FLOOR**

#### Landing

Velux triple glazed window with rain sensor to front, fitted cupboard housing hot water cylinders, fitted carpet.

#### Bedroom 1

Twin Velux triple glazed windows with rain sensor to front, triple glazed casement window to rear, radiators, inset lighting, fitted carpet.

#### **En Suite Shower Room**

Triple glazed Velux window to rear with rain sensor, tiled walk-in shower cubicle with fitted glass screen, shower with second hand-held shower attachment, wash hand basin set to vanity unit with fitted mirror above incorporating lighting and non-steam feature, low level WC, heated towel rail, Karndean wood effect flooring.