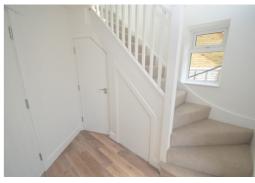

#### **Entrance Hall**

Composite entrance door with inset window and full length triple glazed window to side, understairs storage cupboard, inset lighting, Karndean wood effect flooring.

#### Landing

Velux triple glazed window with rain sensor to front, fitted cupboard housing hot water cylinders, fitted carpet.