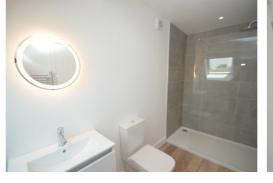

#### **En Suite Shower Room**

Triple glazed translucent window to side, tiled corner unit shower cubicle, wash hand basin set to to vanity unit, fitted mirror above, low level WC, heated towel rail, inset lighting, Karndean wood effect flooring.

#### **En Suite Shower Room**

Triple glazed Velux window to rear with rain sensor, tiled walk-in shower cubicle with fitted glass screen, shower with second hand-held shower attachment, wash hand basin set to vanity unit with fitted mirror above incorporating lighting and non-steam feature, low level WC, heated towel rail, Karndean wood effect flooring.