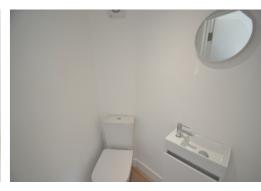

#### Cloakroom

Low level WC, wash hand basin set to vanity unit, fitted mirror above, inset lighting, Karndean wood effect flooring.