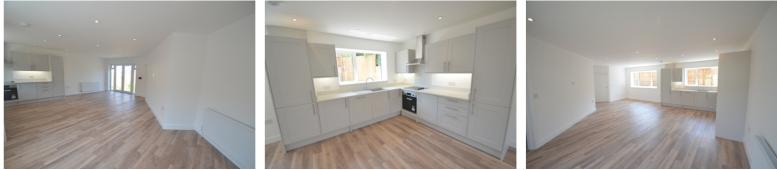

#### **Open Plan Living Room**

UPVC triple glazed windows to front, UPVC triple glazed doors with UPVC triple glazed windows to either side leading to garden, radiators, inset lighting, Karndean wood effect flooring.

#### **Integrated Kitchen**

Comprehensive selection of grey wall and base units incorporating drawers and pan drawer, stainless steel sink unit with mixer tap, ample quartz work surfaces with matching trim, splashback, counter lighting, electric hob and oven with stainless steel electric extractor hood over, integrated washing machine, dishwasher, fridge and freezer, inset lighting, Karndean wood effect flooring.