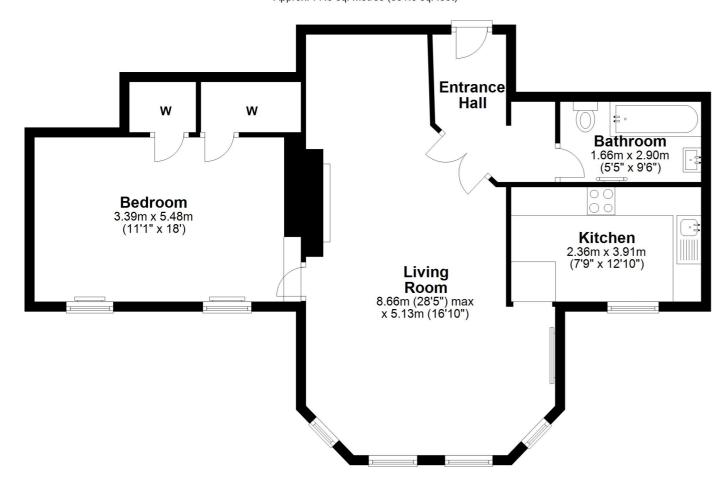

Location Tenure

**EPC Rating:** E

**Important Notes** 

Type Here

First Floor
Approx. 77.3 sq. metres (831.8 sq. feet)

Total area: approx. 77.3 sq. metres (831.8 sq. feet)

These particulars, whilst believed to be accurate are set out as a general outline only for guidance and do not constitute any part of an offer or contract. Intending purchasers should not rely on them as statements of representation of fact, but must satisfy themselves by inspection or otherwise as to their accuracy. All measurements quoted are approximate. We are unable to confirm the working order of any fixtures and fittings including appliances that are included in these particulars. No person in this firms employment has the authority to make or give any representation or warranty in respect of the property.