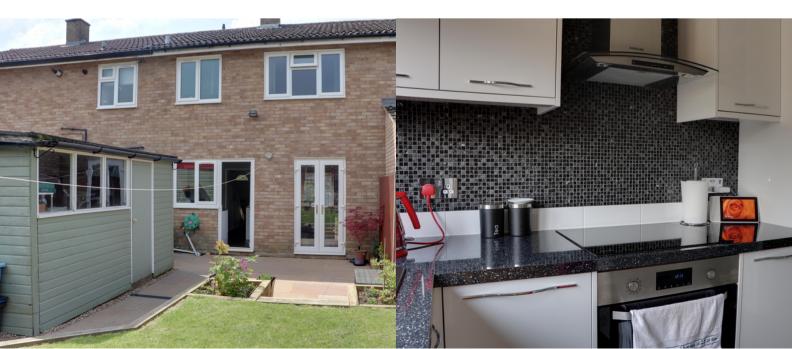

## PROPERTY DESCRIPTION

A truly immaculate and modernised, two, double bedroom home situated in a secluded, location. Accommodation comprises of spacious and light entrance hall with under stairs storage, a generous size lounge/diner with doors leading out to the rear garden. There is also views to the front. In addition to this there is a modern fitted kitchen with part built in appiances and plenty of cupboard space. There is also doors onto the rear garden.

Outside to the front there is a block paved driveway for two cars.

The rear garden has been thoughtfully landscaped and has paved area, with stairs leading up to the lawn area. To the rear there is further seating areas.