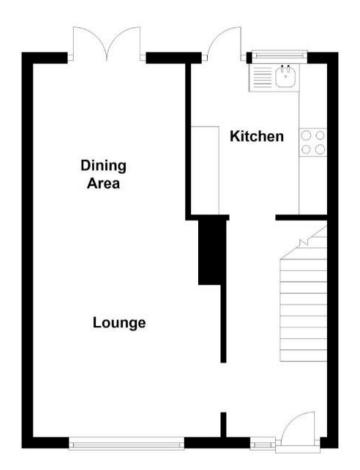

## PROPERTY DESCRIPTION

A truly immaculate and modernised, two, double bedroom home situated in a secluded, location. Accommodation comprises of spacious and light entrance hall with under stairs storage, a generous size lounge/diner with doors leading out to the rear garden. There is also views to the front. In addition to this there is a modern fitted kitchen with part built in appiances and plenty of cupboard space. There is also doors onto the rear garden.

## **Ground Floor**