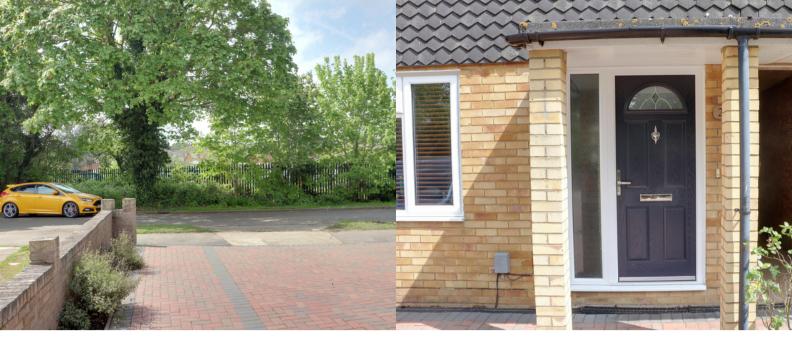

Outside to the front there is a block paved driveway for two cars.

The rear garden has been thoughtfully landscaped and has paved area, with stairs leading up to the lawn area. To the rear there is further seating areas.

Harefield is an attractive street and all the houses are spaced out. There is attractive views to the front over the allotment.