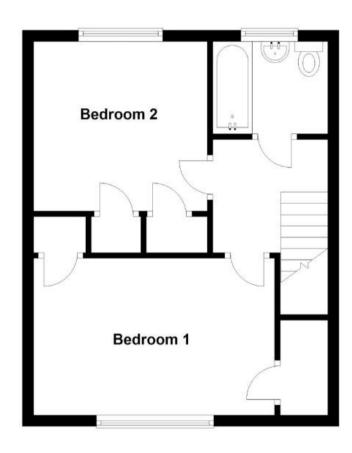

Upstairs there are two double bedrooms, bedroom two benefiting from storage cupboard and airing cupboard. both the bedrooms are of a generous size.

In addition to this there is a modern bathroom which comprises of enclosed bath with shower, wash basin and W/C.

## First Floor

Stevenage 2, Middle Row, Stevenage, SG1 3AN 01438 367753 sales@own-homes.com