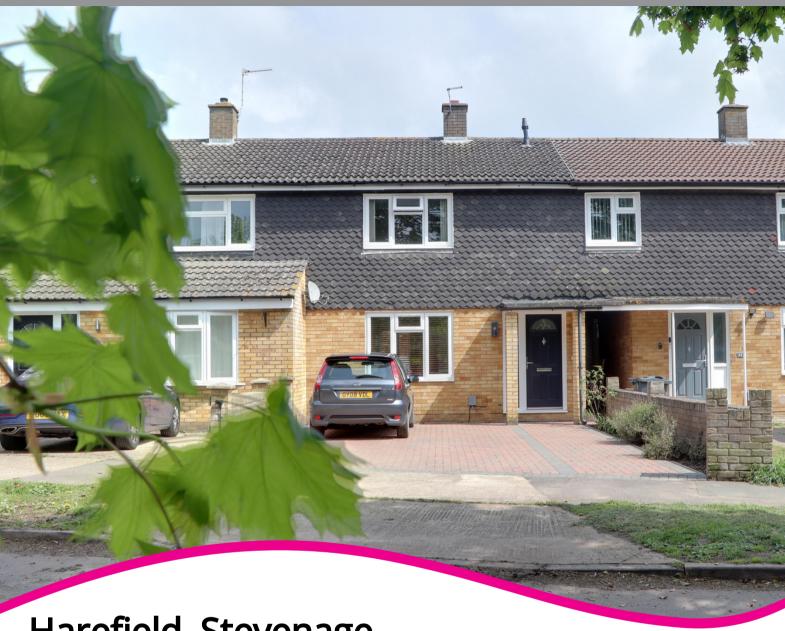

**FOR SALE** 

Harefield, Stevenage, Hertfordshire. SG2 9NF

- Two double bedrooms
- Fronting onto allotments
- Double driveway

- Beautiful rear garden
- A must see!!

## PROPERTY DESCRIPTION

A truly immaculate and modernised, two, double bedroom home situated in a secluded, location. Accommodation comprises of spacious and light entrance hall with under stairs storage, a generous size lounge/diner with doors leading out to the rear garden. There is also views to the front. In addition to this there is a modern fitted kitchen with part built in appiances and plenty of cupboard space. There is also doors onto the rear garden.

Harefield is an attractive street and all the houses are spaced out. There is attractive views to the front over the allotment.