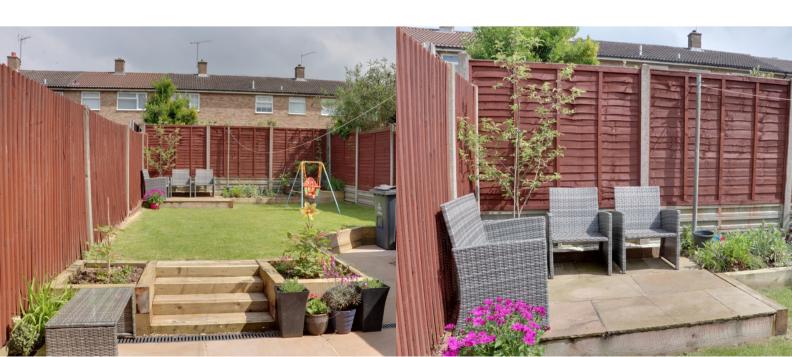

Outside to the front there is a block paved driveway for two cars.

The rear garden has been thoughtfully landscaped and has paved area, with stairs leading up to the lawn area. To the rear there is further seating areas.