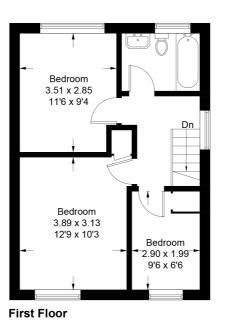

This fine family home is presented in great order throughout and offers well balanced and versatile accommodation spaciously arranged over two floors. The ground floor features living room and separate reception room which would make an ideal 4th bedroom/study, an open plan kitchen/diner with utility room and downstairs shower room. Upstairs there are three bedrooms and a family bathroom. Outside is a wonderfully private and enclosed rear garden and driveway providing off road parking to the front.

## **Westbury Close**

Approximate Gross Internal Area 100.6 sq m / 1083 sq ft

This plan is for layout guidance only.
Not drawn to scale unless stated.
Windows and door openings are approximate.
Whilst every care is taken in the preparation of this plan,
please check all dimensions,
shapes and comp