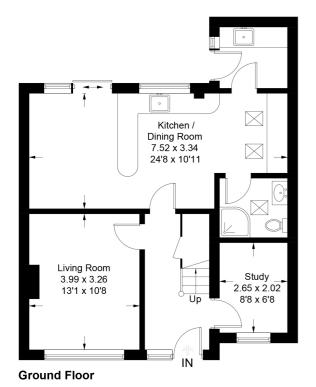

This fine family home is presented in great order throughout and offers well balanced and versatile accommodation spaciously arranged over two floors. The ground floor features living room and separate reception room which would make an ideal 4th bedroom/study, an open plan kitchen/diner with utility room and downstairs shower room. Upstairs there are three bedrooms and a family bathroom. Outside is a wonderfully private and enclosed rear garden and driveway providing off road parking to the front.

## **Westbury Close**

Approximate Gross Internal Area 100.6 sq m / 1083 sq ft

This plan is for layout guidance only.
Not drawn to scale unless stated.
Windows and door openings are approximate.
Whilst every care is taken in the preparation of this plan,
please check all dimensions,
shapes and comp