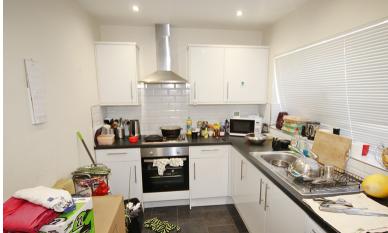

## Howson Road, Warrington.

£695 pcm

Spacious Family Home | Modern High Gloss Kitchen | Three Large Bedrooms | Porch Entrance | Front & Rear Gardens |

Ashtons have available to let this spacious three bedroom terrace property close to local amenities and public transport links. In brief the property consists of an porch entrance that leads into the hallway, then into a spacious living room, there is a modern high gloss kitchen with dining area. Upstairs houses two double bedrooms and a generous third bedroom, there is a modern family bathroom and plenty of storage. Externally, the property has a spacious rear garden.