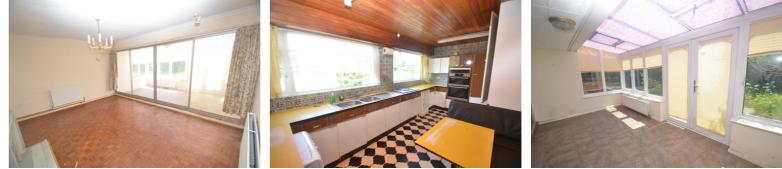

#### Lounge

Double glazed windows and sliding doors to rear opening onto the conservatory, parquet flooring, tiled fireplace surround, 2 x radiators.

Double glazed, ceramic tiled flooring, double glazed doors to garden.

#### Bathroom

Panelled bath, pedestal wash hand basin, radiator, double glazed window to front.

www.proctors.london

Conservatory Bedroom 1

Double glazed window to rear, parquet