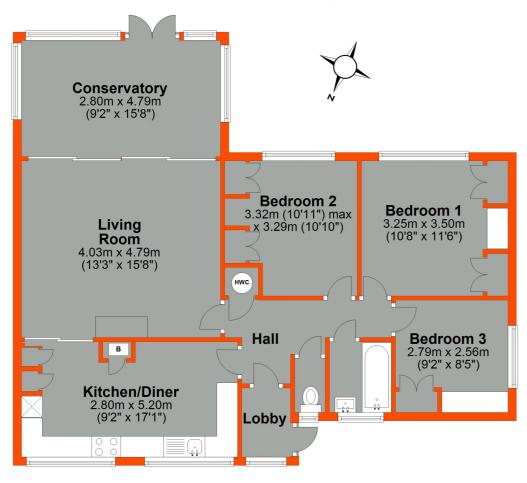

Current Pot

Shirley Office 📀 285-287 Wickham Road, Croydon, CRO 8TJ 020 8777 2121 shirley@proctors.london

**Ground Floor** Approx. 90.7 sq. metres (976.4 sq. feet)

Total area: approx. 90.7 sq. metres (976.4 sq. feet)

## **GROUND FLOOR**

# **EXTERIOR**

**Rear Garden** 

**Detached Garage** with access to:

With ample parking.

**Front Drive** 

**Council Tax** 

tank.

Parquet flooring, radiator, loft access, cupboard housing hot water cylinder, doors to:

### Separate WC

Entrance Hall

Low flush WC, double glazed windows to front.

#### Kitchen/Breakfast Room

Double glazed windows to front overlooking open playing fields, double bowl single drainer sink unit, wall/base units and drawers, radiator, cupboard housing oil fired central heating boiler.

#### Lounge

Double glazed windows and sliding doors to rear opening onto the conservatory, parquet flooring, tiled fireplace surround, 2 x radiators.

Double glazed, ceramic tiled flooring, double glazed doors to garden.

#### Bathroom

Panelled bath, pedestal wash hand basin, radiator, double glazed window to front.

www.proctors.london

Conservatory Bedroom 1

Double glazed window to rear, parquet

# Bedroom 2

Double glazed window to rear, parquet flooring, radiator, original built-in wardrobes.

### Bedroom 3

Double glazed window to side, parquet

Left in the gentle hands of nature, side access, two wooden tool sheds, central heating oil