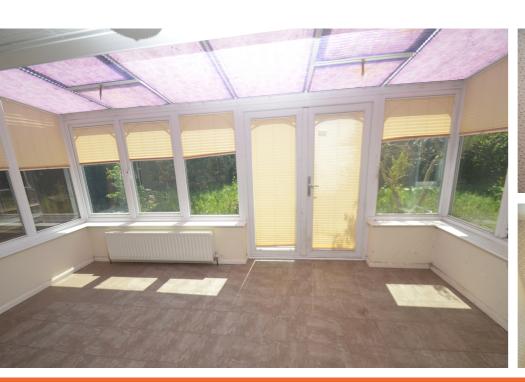

#### Lounge

Double glazed windows and sliding doors to rear opening onto the conservatory, parquet flooring, tiled fireplace surround, 2 x radiators.

Double glazed, ceramic tiled flooring, double glazed doors to garden.