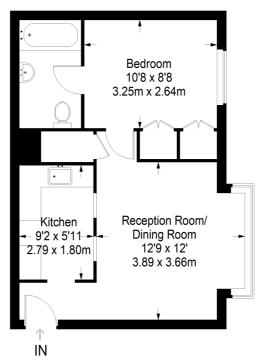

## Lounge

12' 9" x 9' 7" (3.89m x 2.92m) Heater, airing cupboard, window

#### Kitchen

9' 2" x 6' 0" (2.79m x 1.83m) Single drainer stainless steel sink unit inset in roll top work surface, range of cupboards and units, space for fridge freezer, plumbing for autowash, space for cooker

#### Bedroom

10' 8" x 8' 8" (3.25m x 2.64m) Heater, fitted wardrobes, window

## Bathroom

Comprising panel enclosed bath, fitted shower, low level wc, wash hand basin, heated towel rail, tiled walls

# **Prospect Place, Epsom**

First Floor = 405 sq ft

Approximate Gross Internal Area FIRST FLOOR = 405 sq ft / 37.62 sq m Total = 405 sq ft / 37.62 sq m

This plan is for layout guidance only. Not drawn to scale unless stated. Windows and door openings are approximate. Whilst every care is taken in the preparation of this plan, please check all dimensions, shapes and compass bearings before making any decisions reliant upon them. (ID357409)