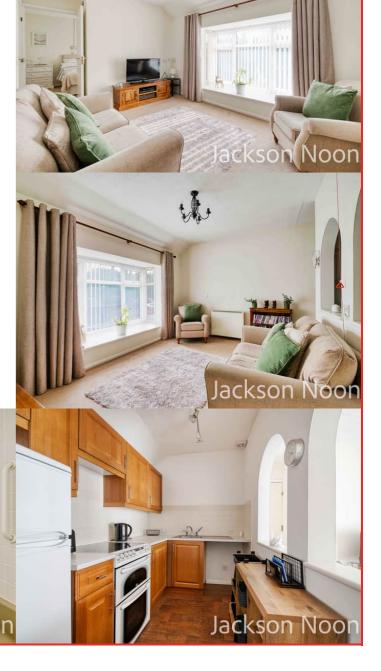

## Lounge

12' 9" x 9' 7" (3.89m x 2.92m) Heater, airing cupboard, window

#### Kitchen

9' 2" x 6' 0" (2.79m x 1.83m) Single drainer stainless steel sink unit inset in roll top work surface, range of cupboards and units, space for fridge freezer, plumbing for autowash, space for cooker