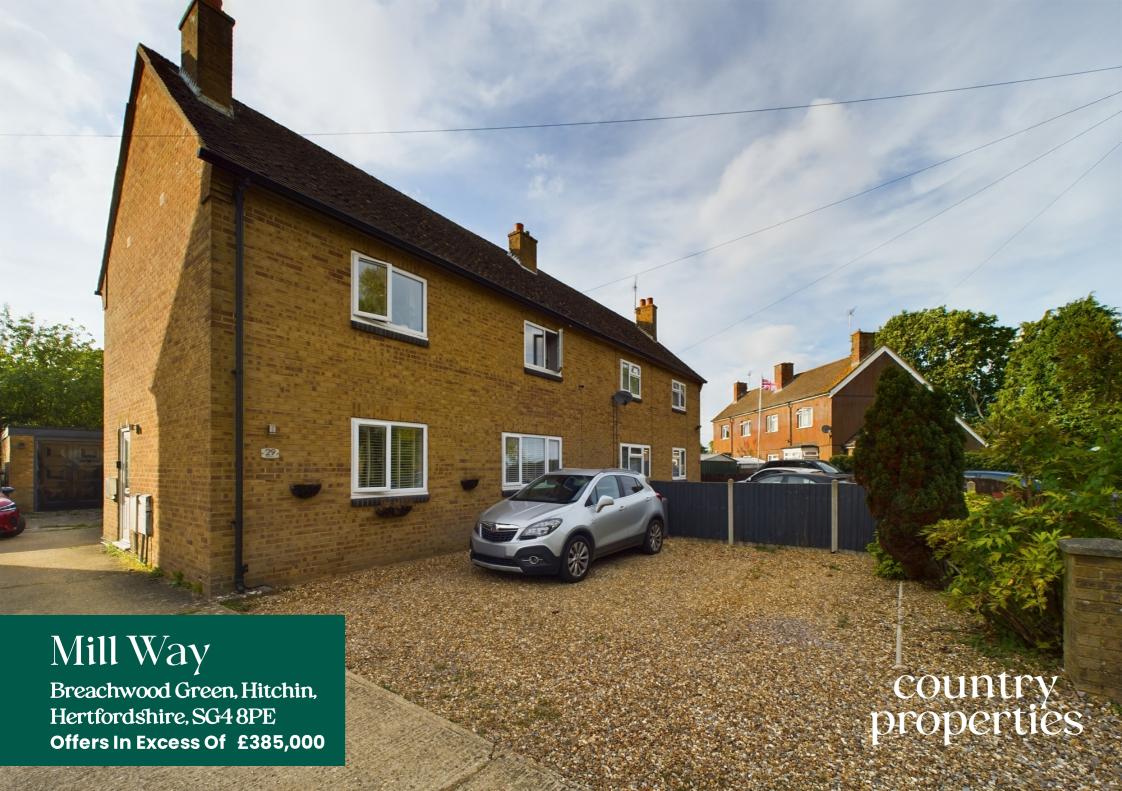

A three bedroom semi-detached family home located in Breachwood Green, a lovely village on the Hertfordshire borders.

This home offers wonderfully light and well balanced accommodation throughout and is arranged evenly over two floors. The accommodation commences with the large entrance hall which leads through to the spacious front living room with double windows allowing plenty of light to flow through. This in turn leads through to the kitchen which offers a range of units and work space with a rear door leading onto the store room. The floor is completed with a downstairs cloakroom. On the first floor are three bedrooms and a three piece bathroom suite.

Outside the property is a gravel front garden with a driveway to the side providing both off road parking and access to the garage. The rear garden is enclosed and mainly laid to lawn with mature trees and shrubs.

- Three bedroom semi-detached family home in a lovely Hertfordshire village
- Wonderful countryside views and walks on the door step
- Full width living and dining room
- Off road parking and detached garage
- 7 miles, 16 mins drive to Hitchin (as per Google Maps)
- 7 miles, 17 mins drive to Harpenden (as per Google Maps)