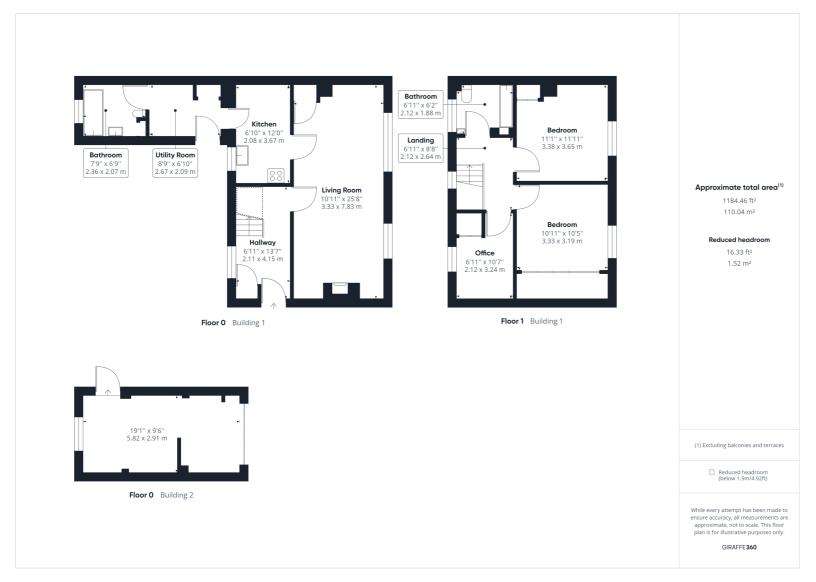

A three bedroom semi-detached family home located in Breachwood Green, a lovely village on the Hertfordshire borders.

This home offers wonderfully light and well balanced accommodation throughout and is arranged evenly over two floors. The accommodation commences with the large entrance hall which leads through to the spacious front living room with double windows allowing plenty of light to flow through. This in turn leads through to the kitchen which offers a range of units and work space with a rear door leading onto the store room. The floor is completed with a downstairs cloakroom. On the first floor are three bedrooms and a three piece bathroom suite.

Outside the property is a gravel front garden with a driveway to the side providing both off road parking and access to the garage. The rear garden is enclosed and mainly laid to lawn with mature trees and shrubs.