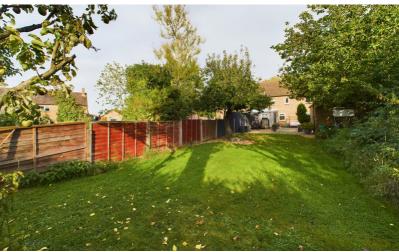

Outside the property is a gravel front garden with a driveway to the side providing both off road parking and access to the garage. The rear garden is enclosed and mainly laid to lawn with mature trees and shrubs.