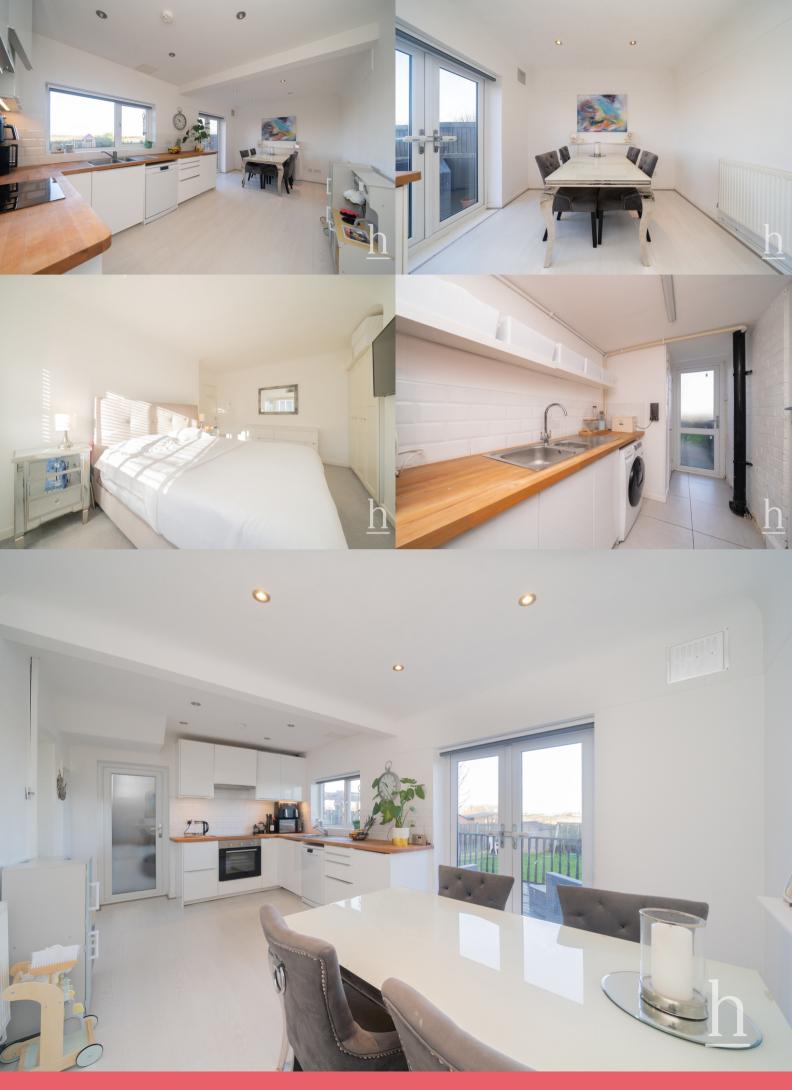

## Kitchen/Diner

18' 7" x 9' 11" (5.66m x 3.02m)

## **Utility Room**

6' 0" x 14' 4" (1.83m x 4.37m)

# Bedroom

10' 5" x 16' 3" (3.17m x 4.95m)