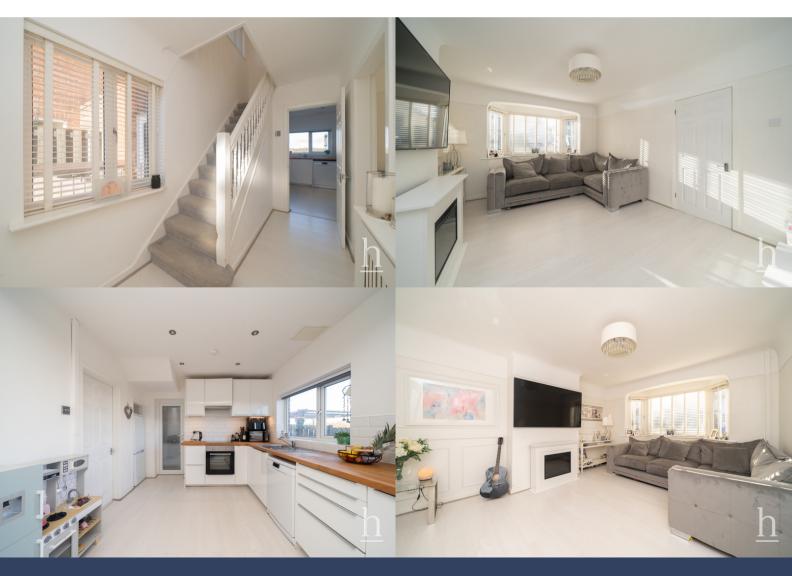

This beautifully presented three bedroom semi-detached residence offering bright and inviting accommodation throughout. The property has a large front living room and a separate open plan kitchen/diner which is the ideal space for entertaining guests, as well as a well fitted utility room, cloakroom and a downstairs WC completes the ground floor.

# **Entrance Hallway**

**Lounge** 12' 1" x 15' 8" (3.68m x 4.78m)

## Kitchen/Diner

18' 7" x 9' 11" (5.66m x 3.02m)