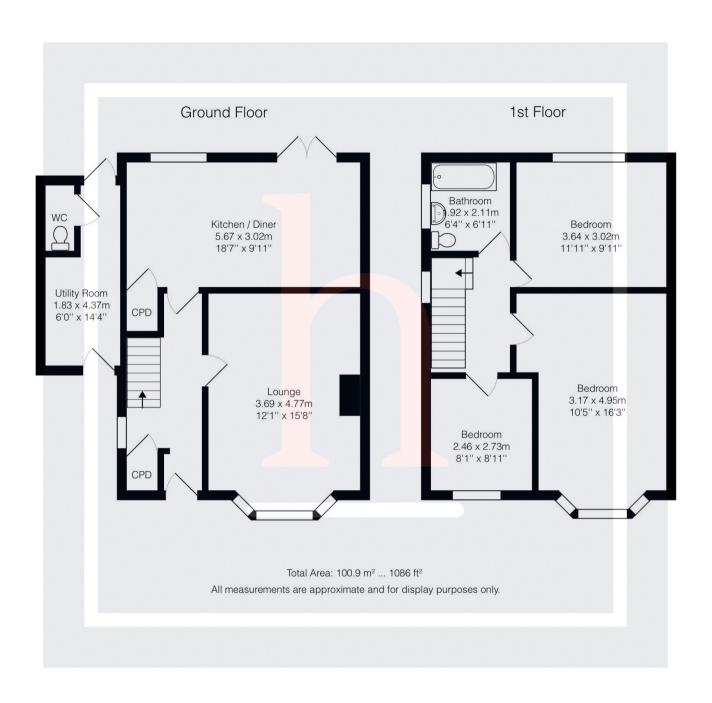

# **Ground Floor**

# **Entrance Hallway**

**Lounge** 12' 1" x 15' 8" (3.68m x 4.78m)

## Kitchen/Diner

18' 7" x 9' 11" (5.66m x 3.02m)

## **Utility Room**

6' 0" x 14' 4" (1.83m x 4.37m)

## WC

# First Floor

# Landing

# Bedroom

10' 5" x 16' 3" (3.17m x 4.95m)

## Bedroom

11' 11" x 9' 11" (3.63m x 3.02m)

#### Bedroom

8' 1" x 8' 11" (2.46m x 2.72m)

#### Bathroom

6' 4" x 6' 11" (1.93m x 2.11m)