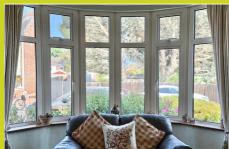

#### Living room

3.950m x 3.700m (13' 0" x 12' 2")

Double glazed window to front aspect, radiator, feature fire place.

3.350m x 3.550m (11' 0" x 11' 8")

Radiator.

## Bedroom one

3.700m x 3.700m (12' 2" x 12' 2")

Double glazed window to front aspect, window seating, radiator.