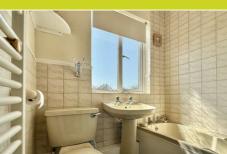

#### Bedroom three

1.900m x 2.600m (6' 3" x 8' 6")

Double glazed window front aspect, radiator.

Double glazed window to rear aspect, heated towel rail, bath with electric shower over, low level WC, hand wash basin.