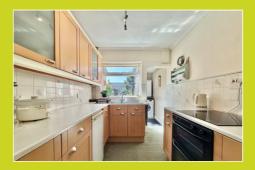

## Sitting room

2.400m x 2.450m (7' 10" x 8' 0")

Velux window, French doors to rear aspect, double glazed window/S to side aspects.

2.250m x 2.600m (7' 5" x 8' 6")

Integrated oven, hob, sink/draining board, double glazed window to rear aspect, door to side aspect