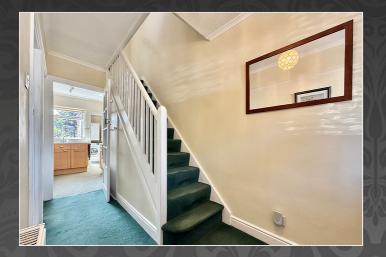

### Entrance hall

Front door, under stair storage, radiator.

#### Landing

Loft hatch.