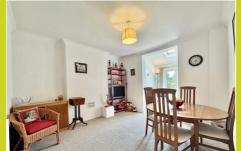

#### Living room

3.950m x 3.700m (13' 0" x 12' 2")

Double glazed window to front aspect, radiator, feature fire place.

3.350m x 3.550m (11' 0" x 11' 8")

Radiator.

## Sitting room

2.400m x 2.450m (7' 10" x 8' 0")

Velux window, French doors to rear aspect, double glazed window/S to side aspects.

2.250m x 2.600m (7' 5" x 8' 6")

Integrated oven, hob, sink/draining board, double glazed window to rear aspect, door to side aspect