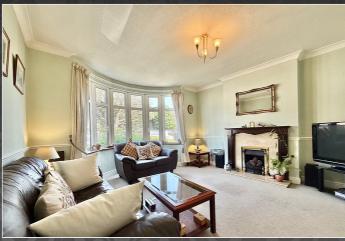

#### Living room

3.950m x 3.700m (13' 0" x 12' 2")

Double glazed window to front aspect, radiator, feature fire place.

3.350m x 3.550m (11' 0" x 11' 8")

Radiator.