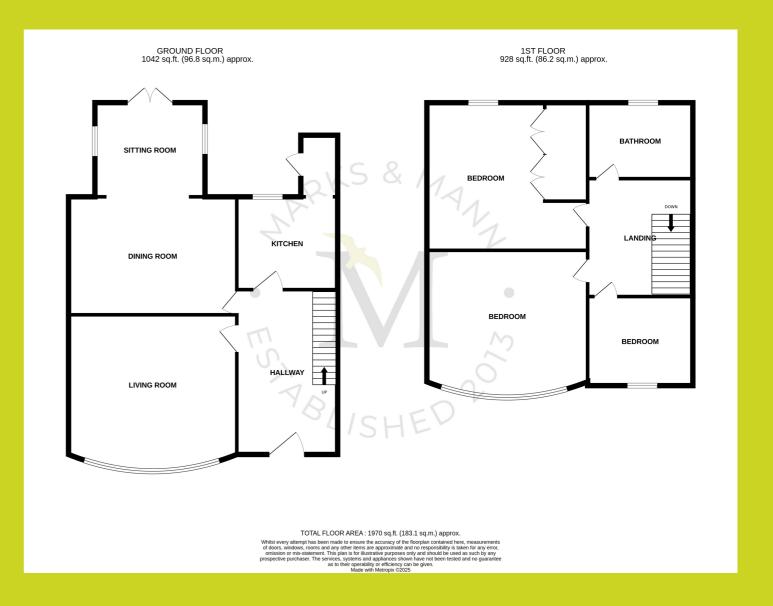

## **Norman Crescent, Ipswich**

The above floor plans are not to scale and are shown for indication purposes only.

# Norman Crescent, Ipswich

Introduced to the market is this well presented and well kept three bedroom semi-detached home. The property is situated in an ideal location close to amenities and schools.

Internally the property benefits from, on the ground floor: Entrance hall, living room, dining/sitting room and kitchen. To the first floor: Landing, bedroom one, bedroom two, bedroom three and the bathroom. Externally the property benefits from a well presented garden to the rear aspect, large single garage and garden to the front.