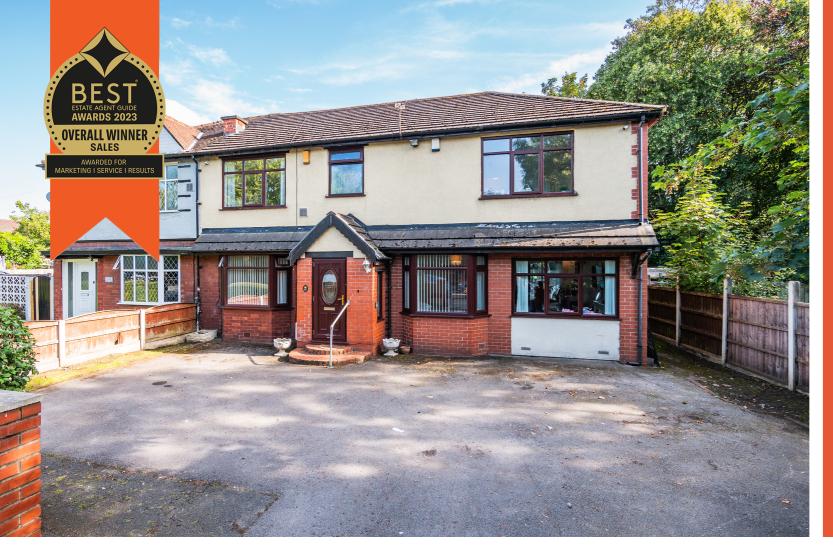

## Stretford Road, Urmston, M41 9NA

VITALSPACE ESTATE AGENTS are pleased to offer for sale this fantastic, deceptively spacious semi detached SIX BEDROOM property is offering extensively and thoughtfully extended accommodation to provide a truly spacious, yet versatile family home. With accommodation extending to circa 2000 Sqft, this well presented property comprises; a welcoming entrance porch, a generously sized bay fronted dining room which opens into a good sized family room alongside a modern fitted kitchen. A 31ft living room with sliding doors leads out into the secluded rear garden alongside a 13ft utility room, again with access to the rear. A bay fronted ground floor bedroom is serviced by a downstairs shower room making this property perfect for any elderly family members. To the first floor, a shaped landing provides entry into five exceptionally well proportioned bedrooms, a modern four piece family bathroom and an jack and jill ensuite shower room. Stairs rise from the first floor landing into a usable loft room ideal for use as a home office or further reception room. Externally to the front of the property there is a driveway proving ample off road parking for multiple vehicles. The garden to the rear offers a high degree of privacy and is mainly laid to lawn with established borders and raised decking area. This property is conveniently situated within easy reach of Urmston town centre with its excellent range of shops, general services and restaurants. There are excellent local schools in the area for children of all ages including Urmston and Stretford Grammar Schools. For commuters the property is within walking distance of Urmston railway station and has excellent access to the motorway network. Contact VitalSpace Estate Agents for further information or to arrange an internal inspection.