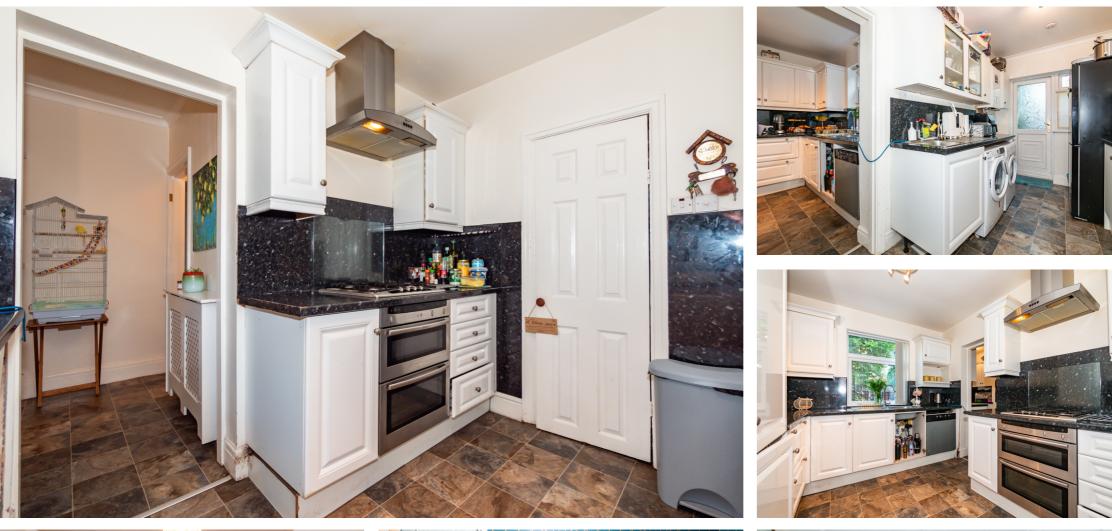

## Stretford Road, Urmston, M41 9NA

VITALSPACE ESTATE AGENTS are pleased to offer for sale this fantastic, deceptively spacious semi detached SIX BEDROOM property is offering extensively and thoughtfully extended accommodation to provide a truly spacious, yet versatile family home. With accommodation extending to circa 2000 Sqft, this well presented property comprises; a welcoming entrance porch, a generously sized bay fronted dining room which opens into a good sized family room alongside a modern fitted kitchen. A 31ft living room with sliding doors leads out into the secluded rear garden alongside a 13ft utility room, again with access to the rear. A bay fronted ground floor bedroom is serviced by a downstairs shower room making this property perfect for any elderly family members. To the first floor, a shaped landing provides entry into five exceptionally well proportioned bedrooms, a modern four piece family bathroom and an jack and jill ensuite shower room. Stairs rise from the first floor landing into a usable loft room ideal for use as a home office or further reception room. Externally to the front of the property there is a driveway proving ample off road parking for multiple vehicles. The garden to the rear offers a high degree of privacy and is mainly laid to lawn with established borders and raised decking area. This property is conveniently situated within easy reach of Urmston town centre with its excellent range of shops, general services and restaurants. There are excellent local schools in the area for children of all ages including Urmston and Stretford Grammar Schools. For commuters the property is within walking distance of Urmston railway station and has excellent access to the motorway network. Contact VitalSpace Estate Agents for further information or to arrange an internal inspection.