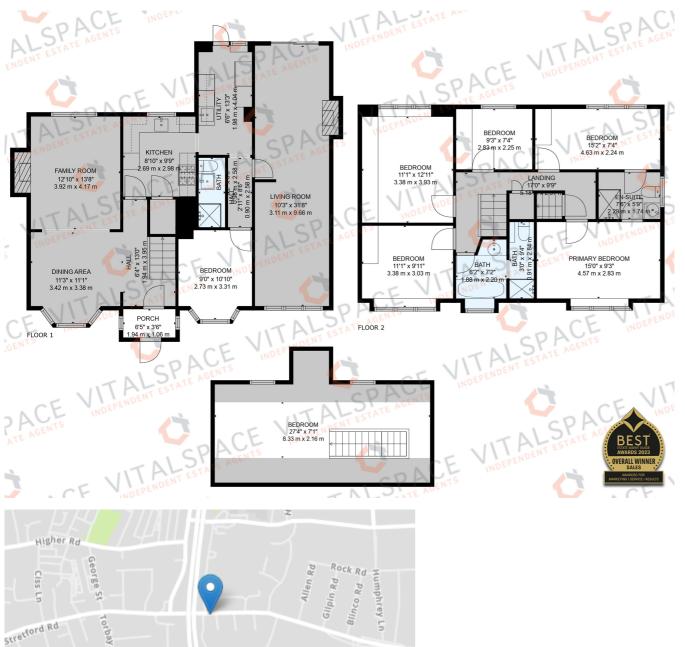

## Stretford Road, Urmston, M41 9NA

VITALSPACE ESTATE AGENTS are pleased to offer for sale this fantastic, deceptively spacious semi detached SIX BEDROOM property is offering extensively and thoughtfully extended accommodation to provide a truly spacious, yet versatile family home. With accommodation extending to circa 2000 Sqft, this well presented property comprises; a welcoming entrance porch, a generously sized bay fronted dining room which opens into a good sized family room alongside a modern fitted kitchen. A 31ft living room with sliding doors leads out into the secluded rear garden alongside a 13ft utility room, again with access to the rear. A bay fronted ground floor bedroom is serviced by a downstairs shower room making this property perfect for any elderly family members. To the first floor, a shaped landing provides entry into five exceptionally well proportioned bedrooms, a modern four piece family bathroom and an jack and jill ensuite shower room. Stairs rise from the first floor landing into a usable loft room ideal for use as a home office or further reception room. Externally to the front of the property there is a driveway proving ample off road parking for multiple vehicles. The garden to the rear offers a high degree of privacy and is mainly laid to lawn with established borders and raised decking area. This property is conveniently situated within easy reach of Urmston town centre with its excellent range of shops, general services and restaurants. There are excellent local schools in the area for children of all ages including Urmston and Stretford Grammar Schools. For commuters the property is within walking distance of Urmston railway station and has excellent access to the motorway network. Contact VitalSpace Estate Agents for further information or to arrange an internal inspection.