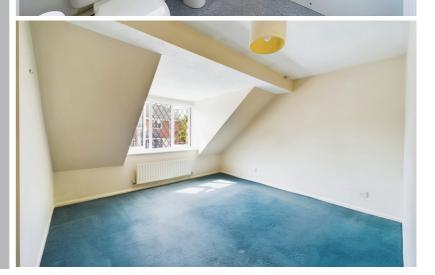

The property has two spacious reception rooms, the first with a beautiful bay window, creating a bright and airy space and the second offers a tranquil garden view with direct access onto the enclosed rear garden. Additionally downstairs is a separate kitchen, WC, entrance porch and access into the integral garage with utility space. Upstairs are three double bedrooms and family bathroom.