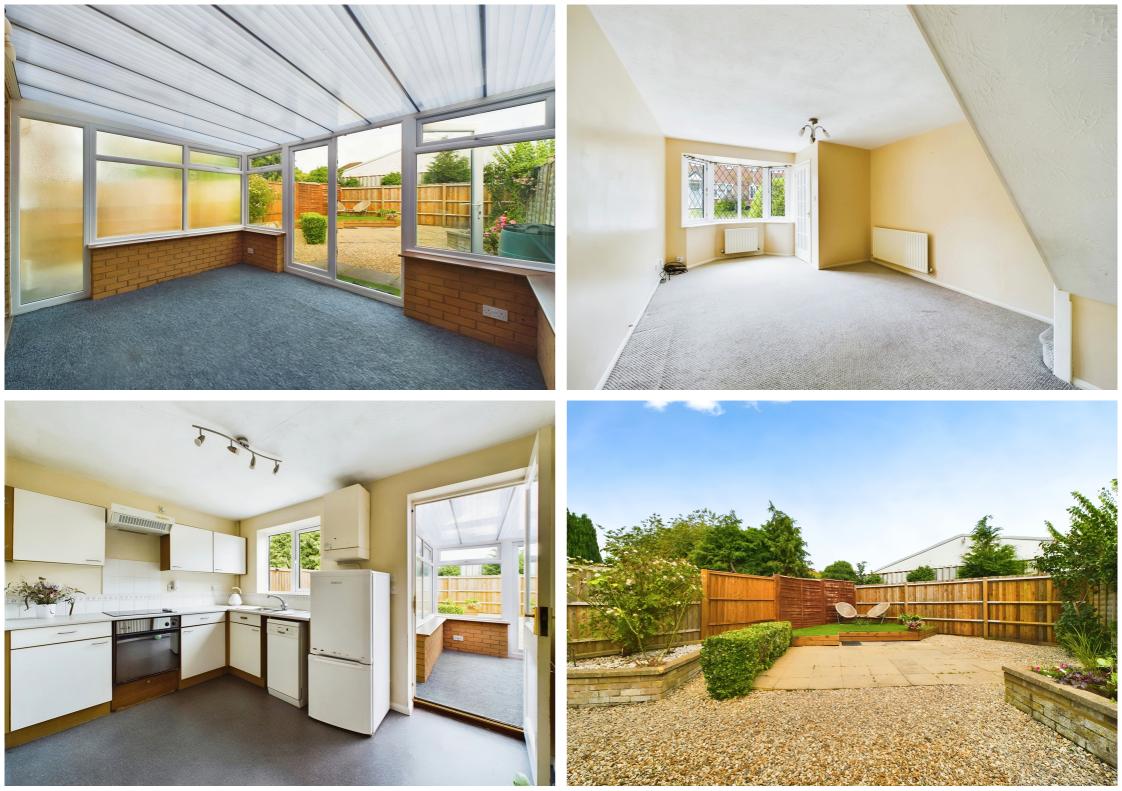

The property has two spacious reception rooms, the first with a beautiful bay window, creating a bright and airy space and the second offers a tranquil garden view with direct access onto the enclosed rear garden. Additionally downstairs is a separate kitchen, WC, entrance porch and access into the integral garage with utility space. Upstairs are three double bedrooms and family bathroom.

To the outside is a private enclosed rear garden, further front garden and driveway parking.

Hitchin is a charming medieval market town and has many fine Tudor and Georgian buildings, particularly around the market square. Near to the market square stands the large medieval parish church of St Mary. The town provides good shopping as well as a swimming pool, football team, two theatres, a wide variety of restaurants and pubs and highly regarded girls and boys schools. There is also a mainline railway station providing direct access to Kings Cross and Cambridge.