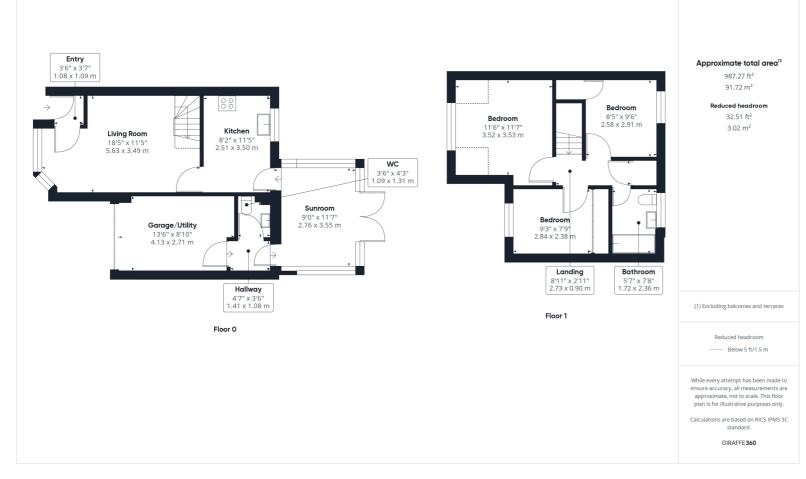

The property has two spacious reception rooms, the first with a beautiful bay window, creating a bright and airy space and the second offers a tranquil garden view with direct access onto the enclosed rear garden. Additionally downstairs is a separate kitchen, WC, entrance porch and access into the integral garage with utility space. Upstairs are three double bedrooms and family bathroom.

- Three double bedrooms
- Two reception rooms
- Enclosed rear garden
- Spacious kitchen with separate utility
- Downstairs WC
- Garage and parking
- Quiet and friendly community
- 10 mins walk, 0.5 miles to Hitchin town centre (as per Google maps)
- 23 mins walk, 1.1 miles to Hitchin railway station (as per Google maps)