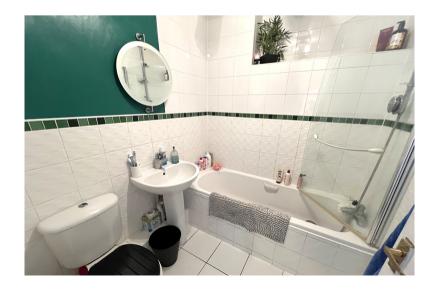

#### Bathroom:

Refitted suite comprising panelled bath with power shower with tiling to ceiling, low level WC, pedestal wash hand basin, three half tiled walls, extractor, ceramic tiled flooring.

Outside: