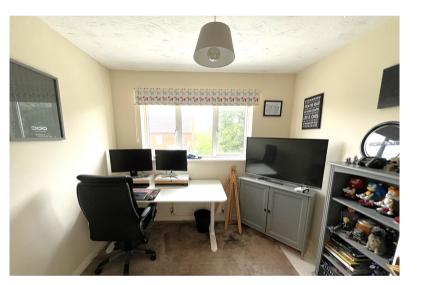

#### Bedroom One:

15' 10" x 9' 9" > 10'3" (4.83m x 2.97m >3.12m ) Double glazed window to the front aspect, airing cupboard.