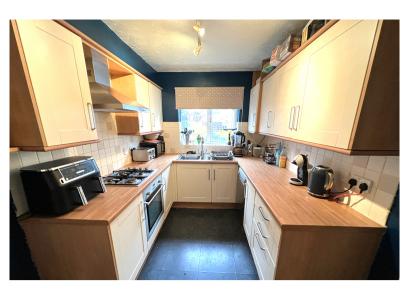

#### Kitchen:

12' 5" x 7' 7" (3.78m x 2.31m) Refitted range of base and wall mounted units, roll top work surfaces, stainless steel one and a half bowl sink unit, stainless steel four ring gas hob, electric oven and extractor hood, tiled splash back areas, plumbing for washing machine, double glazed window to the rear aspect, single radiator.