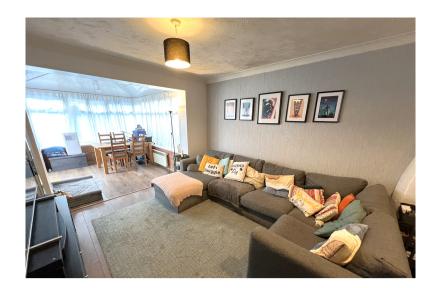

#### Lounge:

11' 3" x 15' 5" (3.43m x 4.70m) Opening through to the conservatory, single radiator, coving to ceiling, TV point.