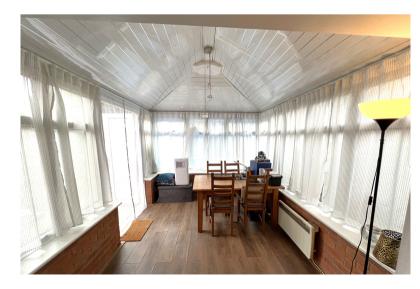

#### Conservatory/Dining Room:

10' 8" x 8' 5" (3.25m x 2.57m) Brick and uPVC construction, French doors to the rear garden.