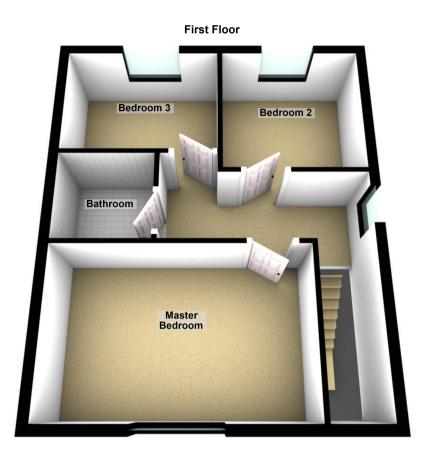

#### First Floor Landing:

Double glazed window to the side aspect, access to loft space.

#### Bedroom One:

15' 10" x 9' 9" > 10'3" (4.83m x 2.97m >3.12m ) Double glazed window to the front aspect, airing cupboard.

#### Bedroom Two:

8' 11" x 8' 8" (2.72m x 2.64m) Double glazed window to the rear aspect, single radiator.

#### Bedroom Three:

10' 2" x 7' 5" (3.10m x 2.26m) Double glazed window to the rear aspect, single radiator.

#### Bathroom:

Refitted suite comprising panelled bath with power shower with tiling to ceiling, low level WC, pedestal wash hand basin, three half tiled walls, extractor, ceramic tiled flooring.

Outside: