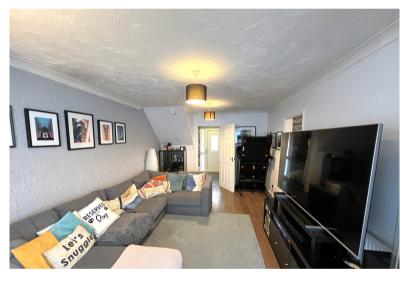

#### Lounge:

11' 3" x 15' 5" (3.43m x 4.70m) Opening through to the conservatory, single radiator, coving to ceiling, TV point.