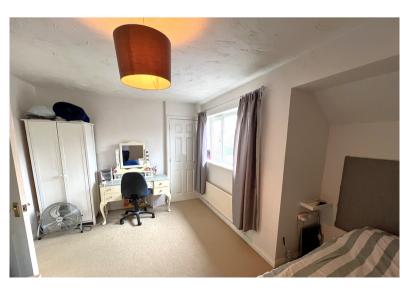

#### Bedroom One:

15' 10" x 9' 9" > 10'3" (4.83m x 2.97m >3.12m ) Double glazed window to the front aspect, airing cupboard.

#### Bedroom Two:

8' 11" x 8' 8" (2.72m x 2.64m) Double glazed window to the rear aspect, single radiator.

#### Bedroom Three:

10' 2" x 7' 5" (3.10m x 2.26m) Double glazed window to the rear aspect, single radiator.