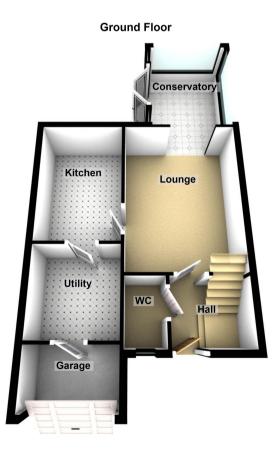

#### Entrance Hall:

Stairs rising to the first floor, single radiator, thermostat control.

#### Cloakroom:

Two piece suite comprising low level WC and wash hand basin, single radiator, tiled splash back areas, obscure double glazed window to the front aspect.

#### Lounge:

11' 3" x 15' 5" (3.43m x 4.70m) Opening through to the conservatory, single radiator, coving to ceiling, TV point.

#### Conservatory/Dining Room:

10' 8" x 8' 5" (3.25m x 2.57m) Brick and uPVC construction, French doors to the rear garden.

#### Kitchen:

12' 5" x 7' 7" (3.78m x 2.31m) Refitted range of base and wall mounted units, roll top work surfaces, stainless steel one and a half bowl sink unit, stainless steel four ring gas hob, electric oven and extractor hood, tiled splash back areas, plumbing for washing machine, double glazed window to the rear aspect, single radiator.

#### Utility Room

2.58m x 2.49m (8' 6" x 8' 2") Converted from the garage. Plumbing for washing machine.