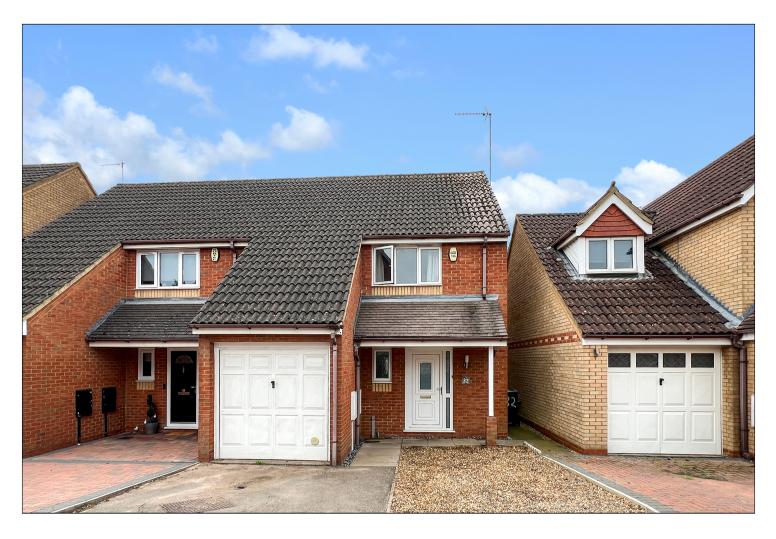

# 32 Cross Brooks, Wootton, Northampton, NN4 6AJ

Situated within this sought after location being close to excellent schools, many amenities and easy access to the motorway is this three bedroom semi detached property. The accommodation comprises entrance hall, cloakroom/WC, lounge, conservatory/diner, kitchen, utility, three bedrooms and a bathroom. Externally there are gardens to the front and rear and a single garage (partially converted). The property also offers uPVC double glazing, gas radiator central heating and kitchen with built in oven and hob. Viewing highly recommended. EPC rating D. Council tax band C.

#### Garage:

Up and over door. Partially converted.