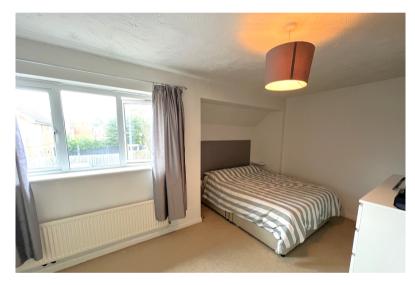

#### Bedroom One:

15' 10" x 9' 9" > 10'3" (4.83m x 2.97m >3.12m ) Double glazed window to the front aspect, airing cupboard.

#### Bedroom Two:

8' 11" x 8' 8" (2.72m x 2.64m) Double glazed window to the rear aspect, single radiator.

#### Bedroom Three:

10' 2" x 7' 5" (3.10m x 2.26m) Double glazed window to the rear aspect, single radiator.