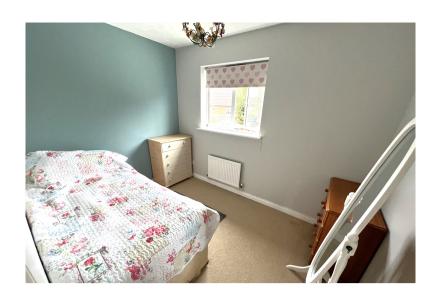

#### Bedroom One:

15' 10" x 9' 9" > 10'3" (4.83m x 2.97m >3.12m ) Double glazed window to the front aspect, airing cupboard.

#### Bedroom Two:

8' 11" x 8' 8" (2.72m x 2.64m) Double glazed window to the rear aspect, single radiator.

#### Bedroom Three:

10' 2" x 7' 5" (3.10m x 2.26m) Double glazed window to the rear aspect, single radiator.