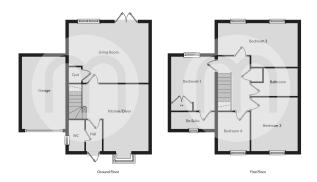

French doors to the rear garden, four well appointed bedrooms with an en suite to the master, and a family bathroom. Outside, there is a generous rear garden, a single garage, and a driveway.



Call to view 01376 337400

### Property Details.

### **Ground Floor**

### Cloakroom

#### Kitchen/Diner





5.17m x 4.46m (17' 0" x 14' 8")

### Living Room



5.18m x 4.22m (17' 0" x 13' 10")

### First Floor

### **Bedroom One**



3.58 m MAX x 2.91 m (11'9" x 9'7")

### Property Details.

### **En Suite Shower Room**



**Bedroom Two** 



3.79m x 3m (12' 5" x 9' 10")

#### **Bedroom Three**



4.62m x 2.99m (15' 2" x 9' 10")

### **Bedroom Four**

2.64m x 2.1m (8' 8" x 6' 11")

### **Family Bathroom**



Outside

#### Rear Garden



Garage & Driveway

### Property Details.

### Floorplans



### Location



We have not carried out a structural survey and the services, appliances and specific fittings have not been tested. All photographs, measurements, floor plans and distances referred to are given as a guide only and should not be relied upon for the purchase of carpets or any other fixtures or fittings. Gardens, roof terraces, balconies and communal gardens as well as tenure and lease details cannot have their accuracy guaranteed for intending purchasers. Lease details, service ground rent (where applicable) are given as a guide only and should be checked and confirmed by your solicitor prior to exchange of contracts.