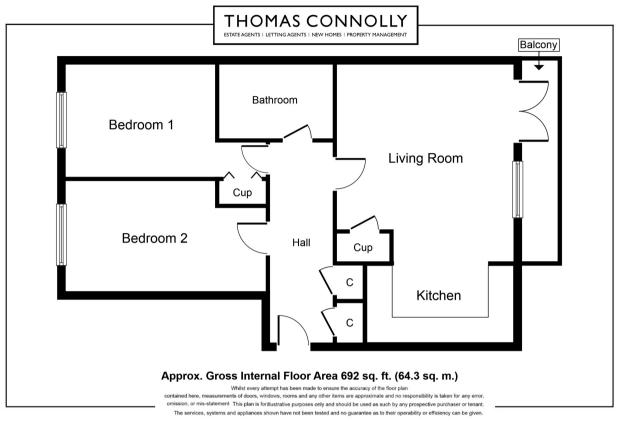

The accommodation briefly comprises; entrance hall with storage cupboard, kitchen, open plan lounge diner with balcony, two bedrooms and a family bathroom. This property also benefits from allocated parking.

## FLOORPLAN & EPC

Copyright V360 Ltd 2022 | www.houseviz.com