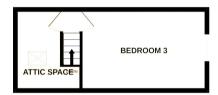

The interior of this property comprises a spacious living room, dining room and fitted kitchen on the ground floor. The first floor consists of 2 bedrooms and the family bathroom. The second floor holds the third bedroom. There is also a small box room in the attic which can be accessed via the bedrooms on the first and second floor. The exterior boasts a yard, perfect for enjoying the summer months.

1ST FLOOR

2ND FLOOR

20-22 Bridge End, Leeds, LS1 4DJ t: 0330 004 0050 e: hello@bettermove.co.uk www.bettermove.co.uk