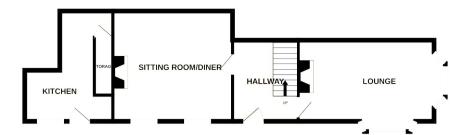

The interior of this property comprises a spacious living room, dining room and fitted kitchen on the ground floor. The first floor consists of 2 bedrooms and the family bathroom. The second floor holds the third bedroom. There is also a small box room in the attic which can be accessed via the bedrooms on the first and second floor. The exterior boasts a yard, perfect for enjoying the summer months.

1ST FLOOR

2ND FLOOR

20-22 Bridge End, Leeds, LS1 4DJ t: 0330 004 0050 e: hello@bettermove.co.uk www.bettermove.co.uk