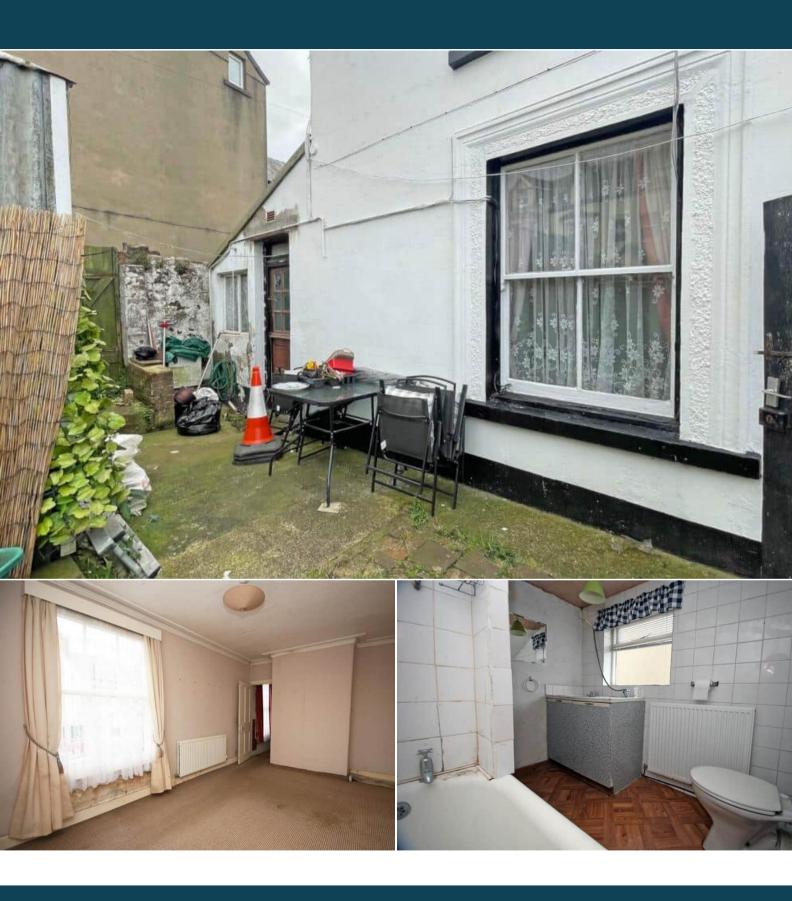

The interior of this property comprises a spacious living room, dining room and fitted kitchen on the ground floor. The first floor consists of 2 bedrooms and the family bathroom. The second floor holds the third bedroom. There is also a small box room in the attic which can be accessed via the bedrooms on the first and second floor. The exterior boasts a yard, perfect for enjoying the summer months.