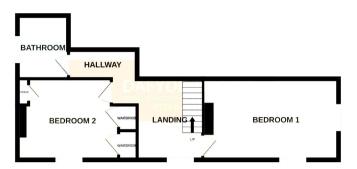

The interior of this property comprises a spacious living room, dining room and fitted kitchen on the ground floor. The first floor consists of 2 bedrooms and the family bathroom. The second floor holds the third bedroom. There is also a small box room in the attic which can be accessed via the bedrooms on the first and second floor. The exterior boasts a yard, perfect for enjoying the summer months.

1ST FLOOR

2ND FLOOR

20-22 Bridge End, Leeds, LS1 4DJ t: 0330 004 0050 e: hello@bettermove.co.uk www.bettermove.co.uk