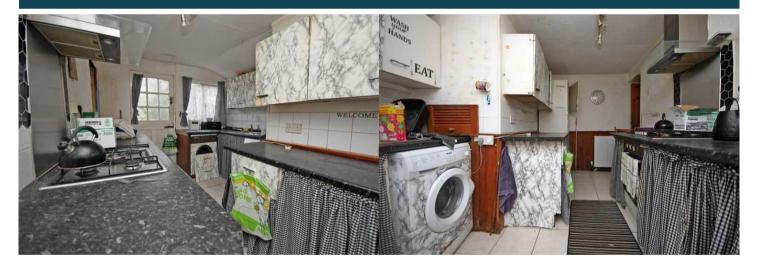

The interior of this property comprises a spacious living room, dining room and fitted kitchen on the ground floor. The first floor consists of 2 bedrooms and the family bathroom. The second floor holds the third bedroom. There is also a small box room in the attic which can be accessed via the bedrooms on the first and second floor. The exterior boasts a yard, perfect for enjoying the summer months.