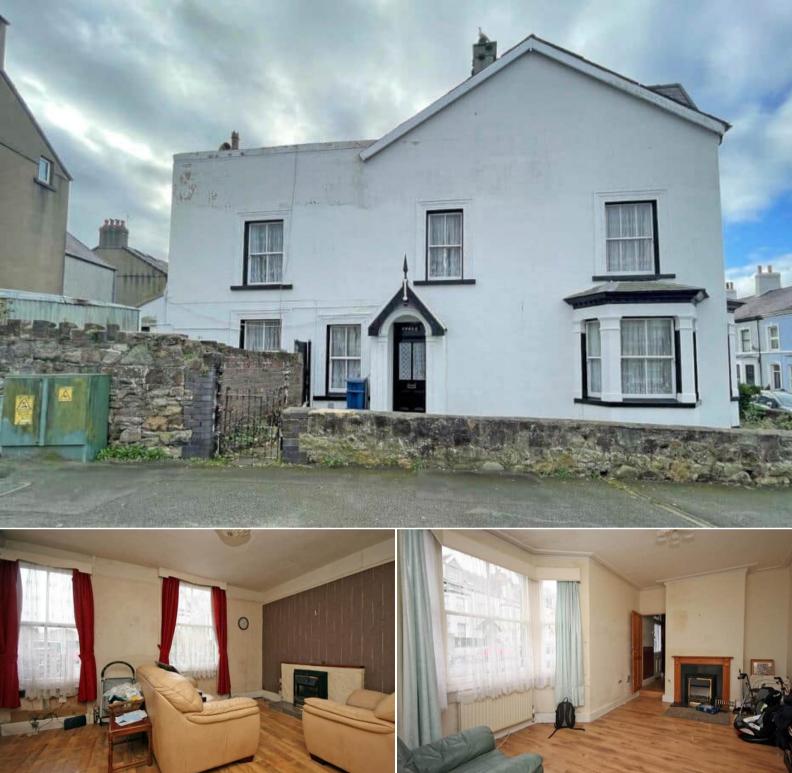

## Victoria Road Caernarfon

Bettermove are proud to present this 3 bedroom terraced house in Caernarfon available with no forward chain.

The property benefits from gas central heating throughout.

The council tax band is C.

The interior of this property comprises a spacious living room, dining room and fitted kitchen on the ground floor. The first floor consists of 2 bedrooms and the family bathroom. The second floor holds the third bedroom. There is also a small box room in the attic which can be accessed via the bedrooms on the first and second floor. The exterior boasts a yard, perfect for enjoying the summer months.