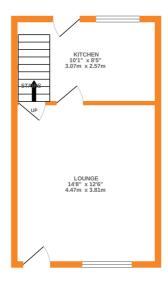

## **FULL DESCRIPTION**

Of interest to a variety of buyers is this well presented three bedroom (master en-suite) through terrace situated in this popular residential location with excellent access to Keighley town centre. The three storey accommodation comprises of the lounge having an electric fire, double glazed window to the front and a radiator. The kitchen has a range of modern base and wall mounted units, integrated oven, hob and extractor fan, tiled flooring, double glazed window and door to the rear, useful under stairs storage cupboard. To the first floor there are two bedrooms, both with built in wardrobes, the house bathroom is also on this level having a bath with shower over, WC, wash hand basin. To the second floor there is a further double bedroom with built in wardrobe and an en-suite bathroom having a free standing bath, WC, wash hand basin, tiling to the walls and floor. Externally there is a generous size front garden, a rear yard and parking space to the rear. Offered for sale with no onward chain, EPC rating is E.

GROUND FLOOR 1ST FLOOR 2ND FLOOR 2ND FLOOR

whate very attempt in seven inset to estudie the accuracy of the incorpant contained in ear. In readscriments of doors, windows, rooms and any other items are approximate and no responsibility is taken for any error, omission or mis-statement. This plan is for illustrative purposes only and should be used as such by any prospective purchaser. The services, systems and appliances shown have not been tested and no guarantee as to their operability or efficiency can be given.