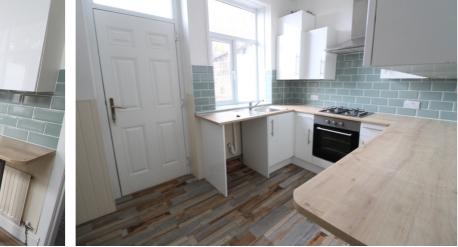

## **FULL DESCRIPTION**

Of interest to a variety of buyers is this well presented three bedroom (master en-suite) through terrace situated in this popular residential location with excellent access to Keighley town centre. The three storey accommodation comprises of the lounge having an electric fire, double glazed window to the front and a radiator. The kitchen has a range of modern base and wall mounted units, integrated oven, hob and extractor fan, tiled flooring, double glazed window and door to the rear, useful under stairs storage cupboard. To the first floor there are two bedrooms, both with built in wardrobes, the house bathroom is also on this level having a bath with shower over, WC, wash hand basin. To the second floor there is a further double bedroom with built in wardrobe and an en-suite bathroom having a free standing bath, WC, wash hand basin, tiling to the walls and floor. Externally there is a generous size front garden, a rear yard and parking space to the rear. Offered for sale with no onward chain, EPC rating is E.