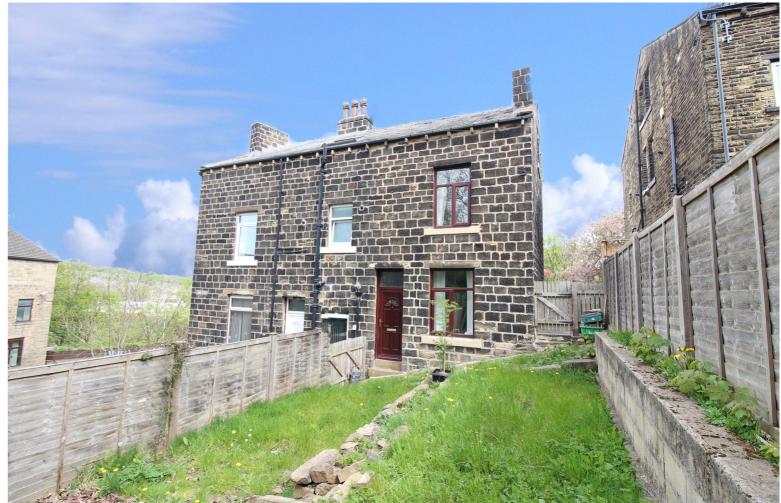

3 James Street East, Keighley, West Yorkshire, BD21 4RB

£124,995

- EPC Rating Is E
- Three Bedrooms & Master En-Suite
- Modern Kitchen & Bathroom Fittings

- Well Presented Through Terrace
- Accommodation Over Three Floors
- Generous Size Front Garden/Parking Space To Rear

## **FULL DESCRIPTION**

Of interest to a variety of buyers is this well presented three bedroom (master en-suite) through terrace situated in this popular residential location with excellent access to Keighley town centre. The three storey accommodation comprises of the lounge having an electric fire, double glazed window to the front and a radiator. The kitchen has a range of modern base and wall mounted units, integrated oven, hob and extractor fan, tiled flooring, double glazed window and door to the rear, useful under stairs storage cupboard. To the first floor there are two bedrooms, both with built in wardrobes, the house bathroom is also on this level having a bath with shower over, WC, wash hand basin. To the second floor there is a further double bedroom with built in wardrobe and an en-suite bathroom having a free standing bath, WC, wash hand basin, tiling to the walls and floor. Externally there is a generous size front garden, a rear yard and parking space to the rear. Offered for sale with no onward chain, EPC rating is E.