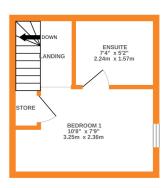

## **FULL DESCRIPTION**

Of interest to a variety of buyers is this well presented three bedroom (master en-suite) through terrace situated in this popular residential location with excellent access to Keighley town centre. The three storey accommodation comprises of the lounge having an electric fire, double glazed window to the front and a radiator. The kitchen has a range of modern base and wall mounted units, integrated oven, hob and extractor fan, tiled flooring, double glazed window and door to the rear, useful under stairs storage cupboard. To the first floor there are two bedrooms, both with built in wardrobes, the house bathroom is also on this level having a bath with shower over, WC, wash hand basin. To the second floor there is a further double bedroom with built in wardrobe and an en-suite bathroom having a free standing bath, WC, wash hand basin, tiling to the walls and floor. Externally there is a generous size front garden, a rear yard and parking space to the rear. Offered for sale with no onward chain, EPC rating is E.

GROUND FLOOR 1ST FLOOR 2ND FLOOR 2ND FLOOR

whate very attempt in seven inset to estudie the accuracy of the incorpant contained in ear. In readscriments of doors, windows, rooms and any other items are approximate and no responsibility is taken for any error, omission or mis-statement. This plan is for illustrative purposes only and should be used as such by any prospective purchaser. The services, systems and appliances shown have not been tested and no guarantee as to their operability or efficiency can be given.