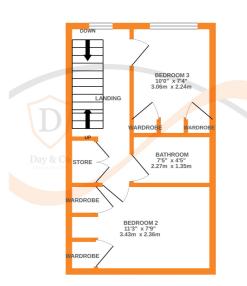

## **FULL DESCRIPTION**

Of interest to a variety of buyers is this well presented three bedroom (master en-suite) through terrace situated in this popular residential location with excellent access to Keighley town centre. The three storey accommodation comprises of the lounge having an electric fire, double glazed window to the front and a radiator. The kitchen has a range of modern base and wall mounted units, integrated oven, hob and extractor fan, tiled flooring, double glazed window and door to the rear, useful under stairs storage cupboard. To the first floor there are two bedrooms, both with built in wardrobes, the house bathroom is also on this level having a bath with shower over, WC, wash hand basin. To the second floor there is a further double bedroom with built in wardrobe and an en-suite bathroom having a free standing bath, WC, wash hand basin, tiling to the walls and floor. Externally there is a generous size front garden, a rear yard and parking space to the rear. Offered for sale with no onward chain, EPC rating is E.

GROUND FLOOR 1ST FLOOR 2ND FLOOR 2ND FLOOR

whate very attempt in seven inset to estudie the accuracy of the incorpant contained in ear. In readscriments of doors, windows, rooms and any other items are approximate and no responsibility is taken for any error, omission or mis-statement. This plan is for illustrative purposes only and should be used as such by any prospective purchaser. The services, systems and appliances shown have not been tested and no guarantee as to their operability or efficiency can be given.