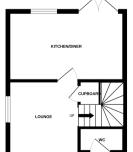

## 16 Bakers Way, Docking, Kings Lynn, Norfolk, PE31 8QA

Newson & Buck are proud to present to you this unique opportunity to purchase this brand new two bedroom semi-detached house via the shared ownership scheme, located in the desirable North Norfolk village of Docking. The property comprises of an entrance hallway, kitchen diner, lounge, downstairs w/c, two bedrooms and a family bathroom. Further benefits include off road parking and an enclosed rear garden. The local shop can be found within a two minute walk with the local primary school within a five minute walk. Viewing for this property is highly recommended so please get in touch to arrange your appointment today!

Share available to purchase is a minimum of 25% - £87,500

Maximum share available up to 75% (£262,500)

GROUND FLOOR

1ST FLOOR