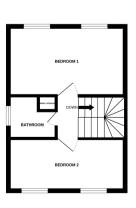

## 16 Bakers Way, Docking, Kings Lynn, Norfolk, PE31 8QA

Newson & Buck are proud to present to you this unique opportunity to purchase this brand new two bedroom semi-detached house via the shared ownership scheme, located in the desirable North Norfolk village of Docking. The property comprises of an entrance hallway, kitchen diner, lounge, downstairs w/c, two bedrooms and a family bathroom. Further benefits include off road parking and an enclosed rear garden. The local shop can be found within a two minute walk with the local primary school within a five minute walk. Viewing for this property is highly recommended so please get in touch to arrange your appointment today!

Share available to purchase is a minimum of 25% - £87,500

Maximum share available up to 75% (£262,500)

GROUND FLOOR

1ST FLOOR