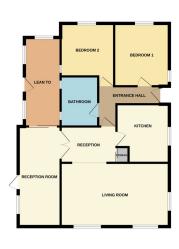

#### **ENTRANCE**

Door to side and radiator.

## **KITCHEN**

9' 2" x 10' 4"(max) (2.79m x 3.15m) (approx) Fitted with a range of base and eye level units with work surfaces over, stainless steel sink with mixer tap, oven, gas hob, plumbing for a washing machine, space for a fridge/ freezer and radiator. Window to side.

#### **RECEPTION AREA**

Cupboard with boiler enclosed.

#### LIVING ROOM

11' 3" x 19' 3" (3.43m x 5.87m) (approx) Two windows to front, window to side and radaitor.

#### **RECEPTION ROOM**

7' 6" x 17' 8" (2.29m x 5.38m) (approx) Door to side, window to side, radiator and sliding door to:-

# **LEAN TO**

6' 3" x 15' 8" (1.91m x 4.78m) (approx)Door to side, two windows to side, window to rear and radiator.

#### **BEDROOM 1**

 $9' 4" \times 12' 2"$  (2.84m x 3.71m) (approx) Window to rear, window to side, two radiators and built in wardrobes.

#### **BEDROOM 2**

9' 4"  $\times$  10' 0"(min) (2.84m  $\times$  3.05m) (approx) Window to side, window to rear, built in wardrobes and radiator.

## **BATHROOM**

6' 5" x 8' 4" (1.96m x 2.54m) (approx) Fitted with a four piece suite comprising low level W/C, wash hand basin, shower cubicle, bath and radiator. Two windows to side.

# **AGENT NOTES**

The floorplan is for illustrative purposes only. Fixtures and fittings do not represent the current state of the property. Not to scale and is meant as a guide only.