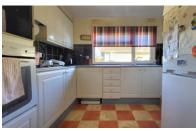

## **KITCHEN**

9' 2" x 10' 4"(max) (2.79m x 3.15m) (approx) Fitted with a range of base and eye level units with work surfaces over, stainless steel sink with mixer tap, oven, gas hob, plumbing for a washing machine, space for a fridge/ freezer and radiator. Window to side.