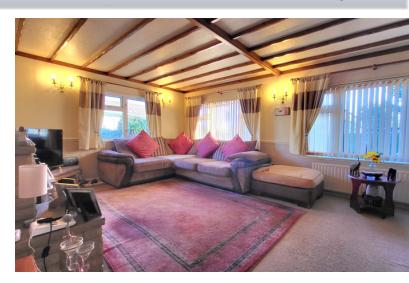

#### LIVING ROOM

11' 3" x 19' 3" (3.43m x 5.87m) (approx) Two windows to front, window to side and radaitor.