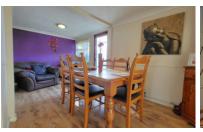

#### LIVING ROOM

11' 3" x 19' 3" (3.43m x 5.87m) (approx) Two windows to front, window to side and radaitor.

#### **RECEPTION ROOM**

7' 6" x 17' 8" (2.29m x 5.38m) (approx) Door to side, window to side, radiator and sliding door to:-