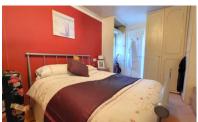

#### **BEDROOM 1**

 $9' 4" \times 12' 2"$  (2.84m x 3.71m) (approx) Window to rear, window to side, two radiators and built in wardrobes.

#### **BEDROOM 2**

9' 4"  $\times$  10' 0"(min) (2.84m  $\times$  3.05m) (approx) Window to side, window to rear, built in wardrobes and radiator.