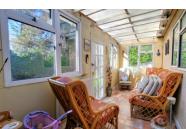

# **LEAN TO**

6' 3" x 15' 8" (1.91m x 4.78m) (approx)Door to side, two windows to side, window to rear and radiator.